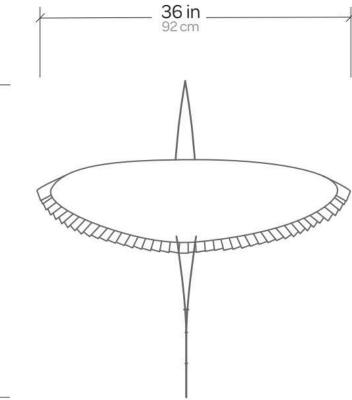

### DIMENSIONS

| Width  | 36 in / 92cm |
|--------|--------------|
| Length | 36in / 92cm  |
| Height | 42in / 108cm |