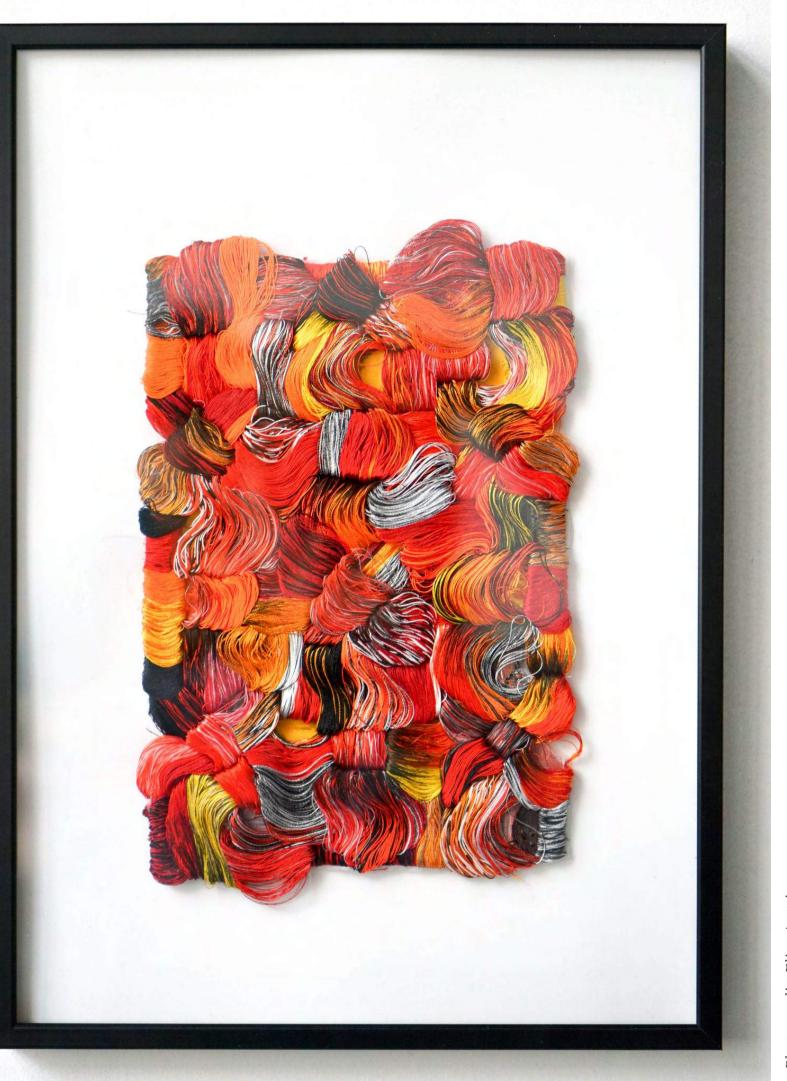

### Fire #2

Framed 12 x 18 cm / 5 x 7 in 2023

The Big Blue

Not framed 60 x 80 cm / 24 x 31 in 2022

Photo credit: Elisa Antoine

Photo credit: Thierry Lemaire