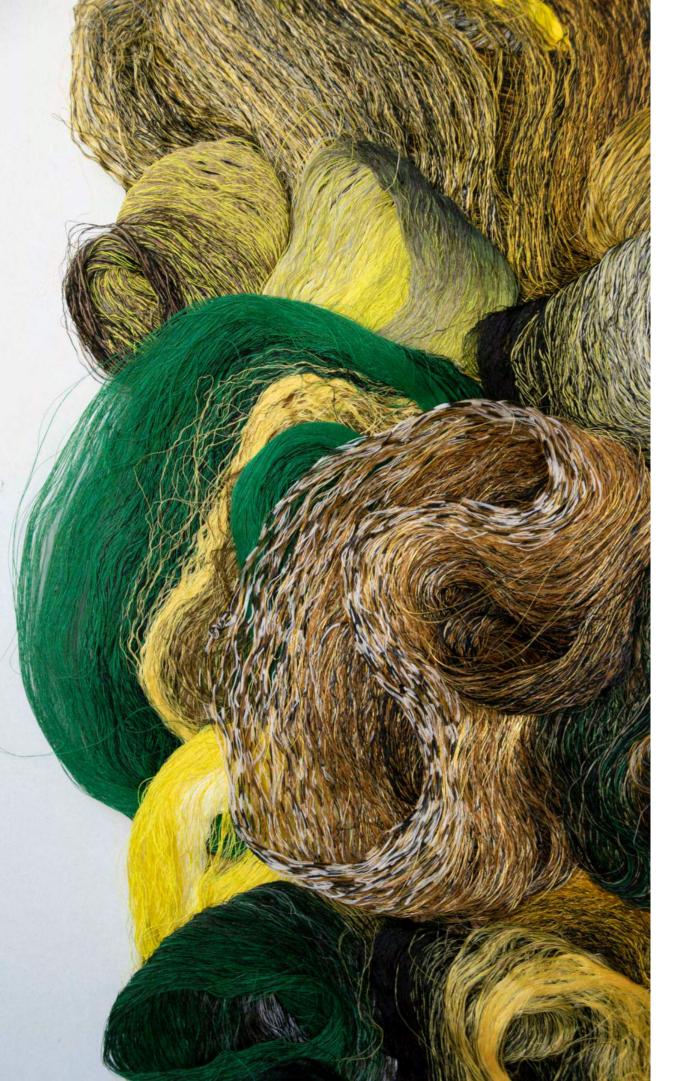

## Atoll 10 RNB

Wounded yarn, folded Not framed 44 x 65 cm / 17 x 26 in 2022

Photo credit: Elisa Antoine

Photo credit: Elisa Antoine

## Brush 02

Wounded yarn, folded, plated and starched, Not framed. 45 x 72cm / 18 x 28 in 2022

### Atoll 12VBN

Wounded yarn, folded Not framed. 42 x 60 cm / 16 x 24 in 2022

Photo credit: Elisa Antoine