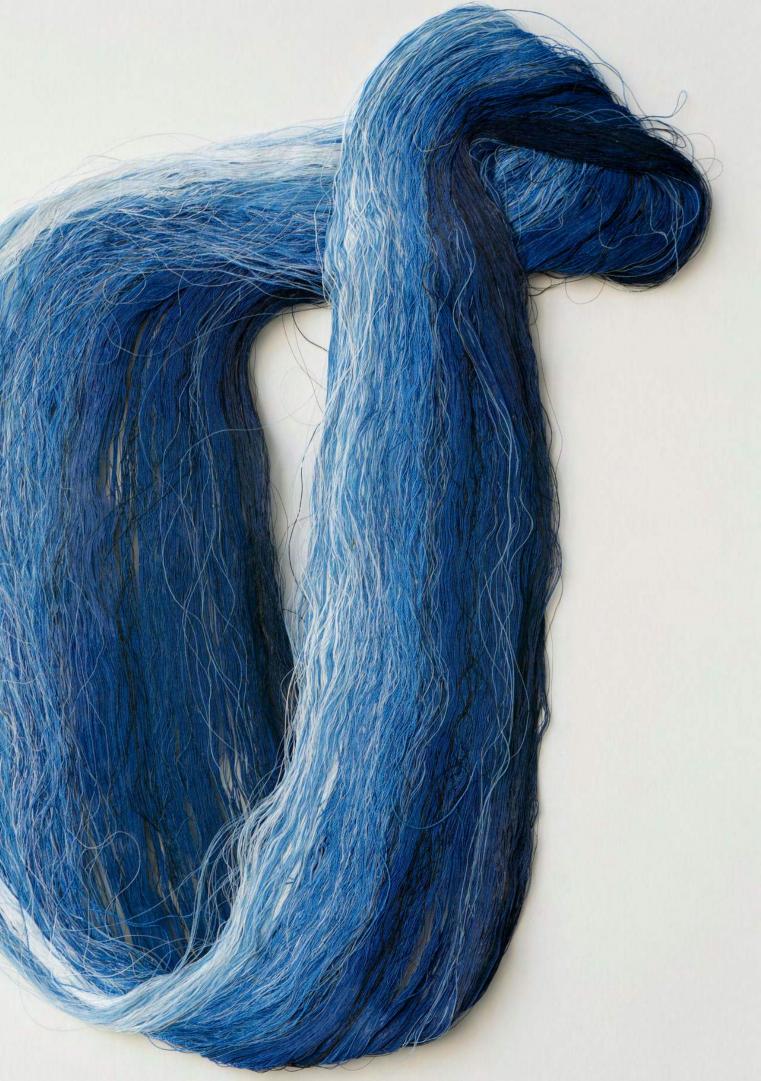

## Atoll 10 RNB

Wounded yarn, folded Not framed 44 x 65 cm / 17 x 26 in 2022

Photo credit: Elisa Antoine

Photo credit: Elisa Antoine