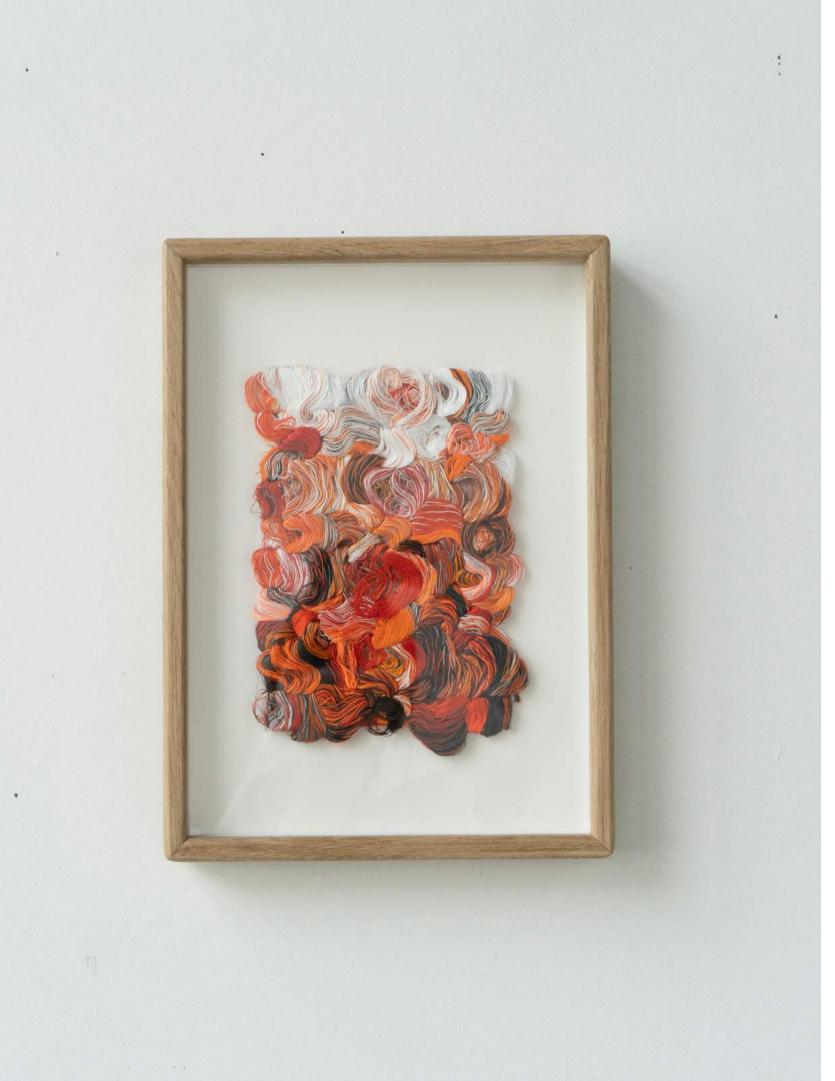

### Fire #2

Framed 12 x 18 cm / 5 x 7 in 2023

The Big Blue

Not framed 60 x 80 cm / 24 x 31 in 2022

Photo credit: Elisa Antoine

Photo credit: Thierry Lemaire

### Fire #1

Framed 12 x 18 cm / 5 x 7 in 2022

Yarn embroidery in relief, compressed under glass.