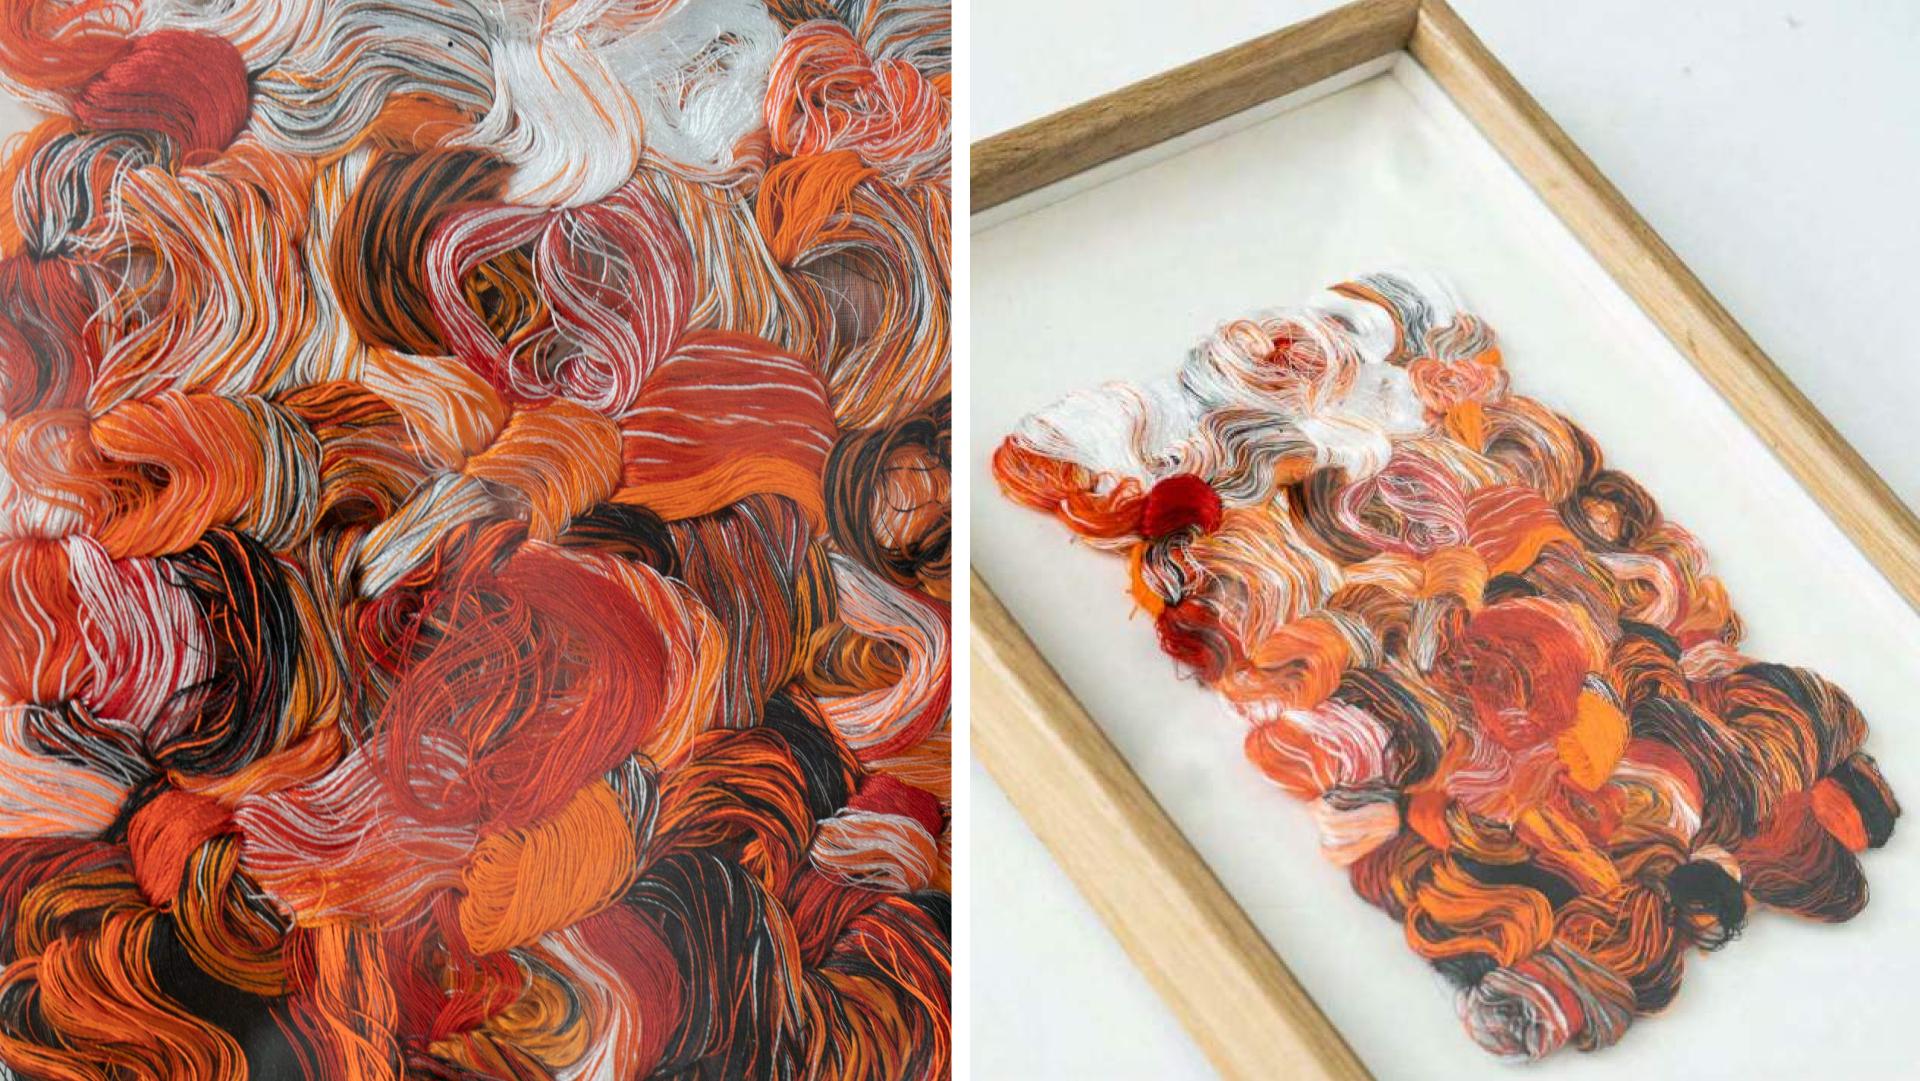

### Fire #2

Framed 12 x 18 cm / 5 x 7 in 2023

The Big Blue

Not framed 60 x 80 cm / 24 x 31 in 2022

Photo credit: Elisa Antoine

Photo credit: Thierry Lemaire

### Fire #1

Framed 12 x 18 cm / 5 x 7 in 2022

Yarn embroidery in relief, compressed under glass.