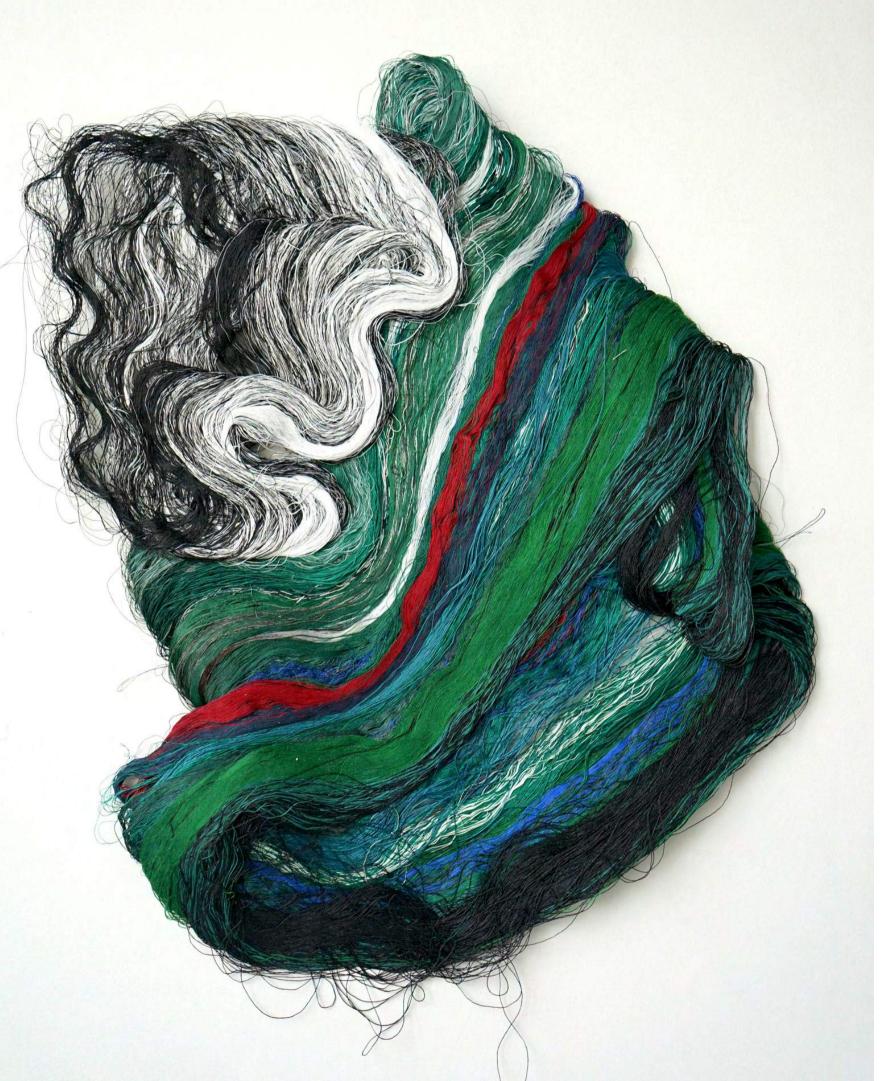

## Atoll 10 RNB

Wounded yarn, folded Not framed 44 x 65 cm / 17 x 26 in 2022

Photo credit: Elisa Antoine

Photo credit: Elisa Antoine

### Atoll 12VBN

Wounded yarn, folded Not framed. 42 x 60 cm / 16 x 24 in 2022

Photo credit: Elisa Antoine