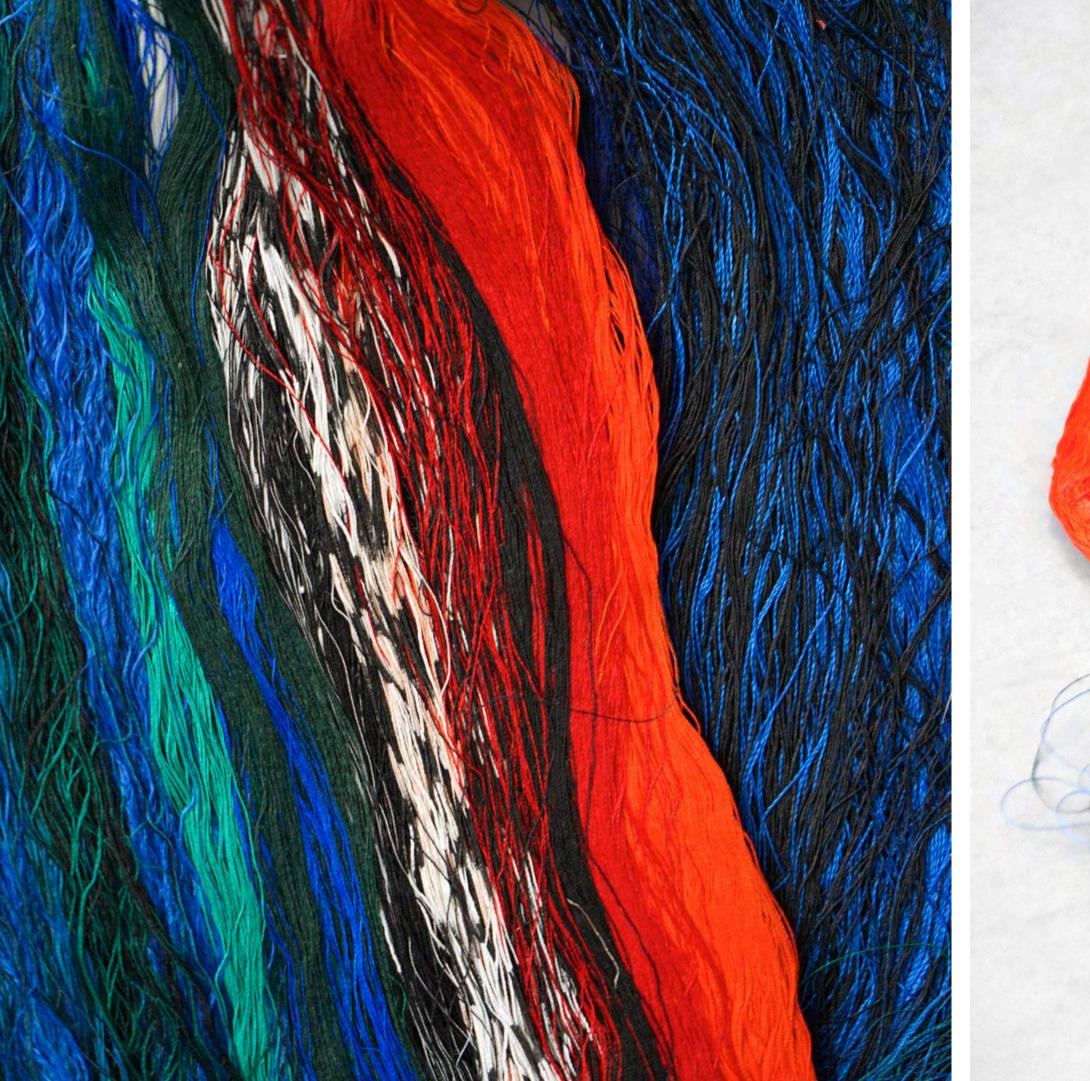

## Atoll 10 RNB

Wounded yarn, folded Not framed 44 x 65 cm / 17 x 26 in 2022

Photo credit: Elisa Antoine

Photo credit: Elisa Antoine

### Atoll 12VBN

Wounded yarn, folded Not framed. 42 x 60 cm / 16 x 24 in 2022

Photo credit: Elisa Antoine