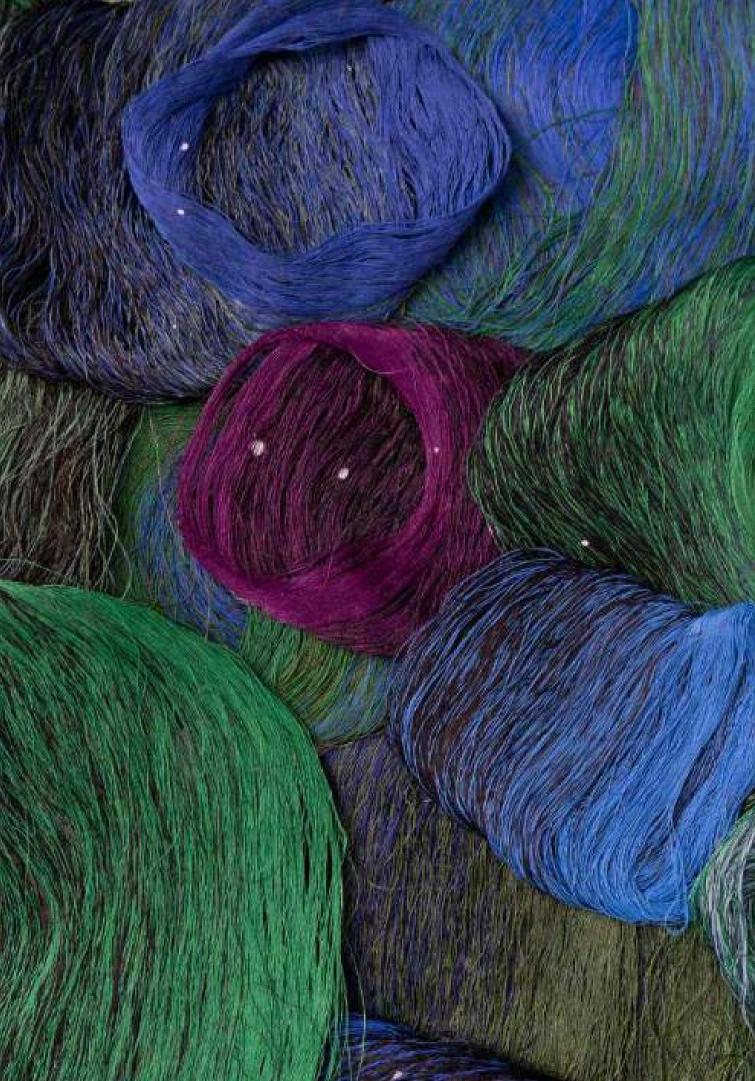

## Atoll 10 RNB

Wounded yarn, folded Not framed 44 x 65 cm / 17 x 26 in 2022

Photo credit: Elisa Antoine

Photo credit: Elisa Antoine

### Atoll 12VBN

Wounded yarn, folded Not framed. 42 x 60 cm / 16 x 24 in 2022

Photo credit: Elisa Antoine