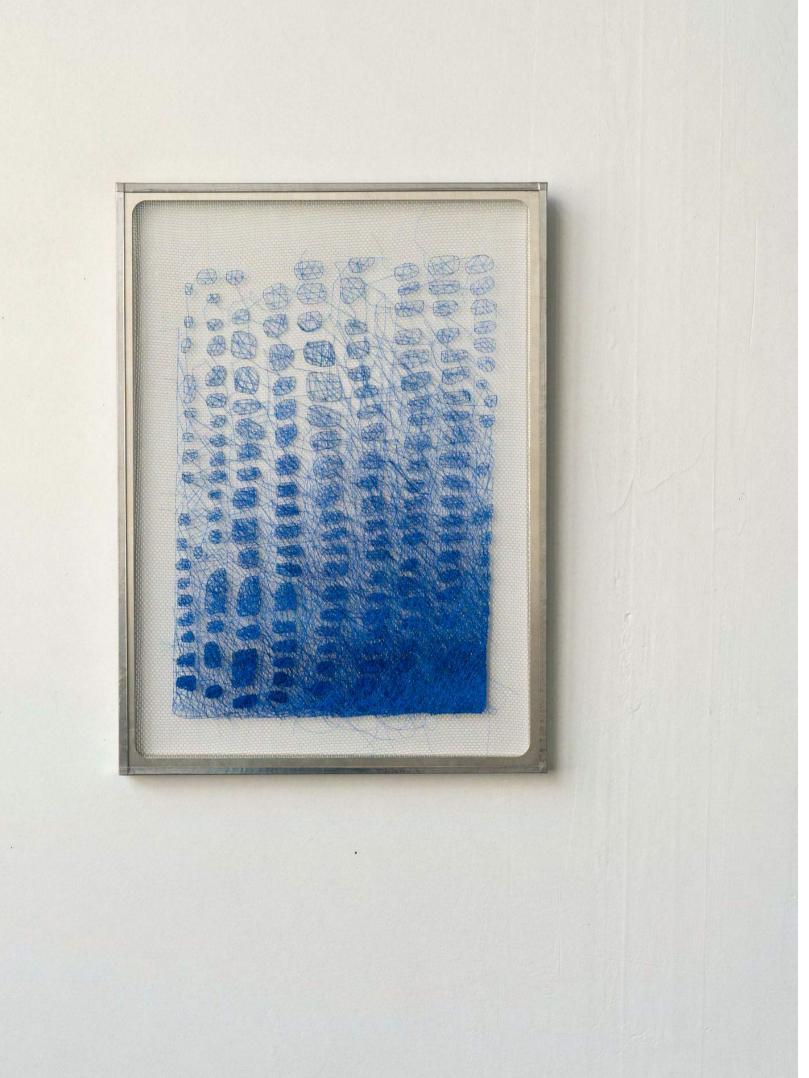

### Stampa

Framed 35 x 45cm / 14 x 18 in 2022

Photo credit: Elisa Antoine

Lunéville crochet with silk yarn on aluminum canvas

# Stampa Noir

Lunéville crochet with Framed 35 x 45 cm / 14 x 18 in 2022

Photo credit: Elisa Antoine

Lunéville crochet with silk yarn on aluminum canvas.

Photo credit: Elisa Antoine