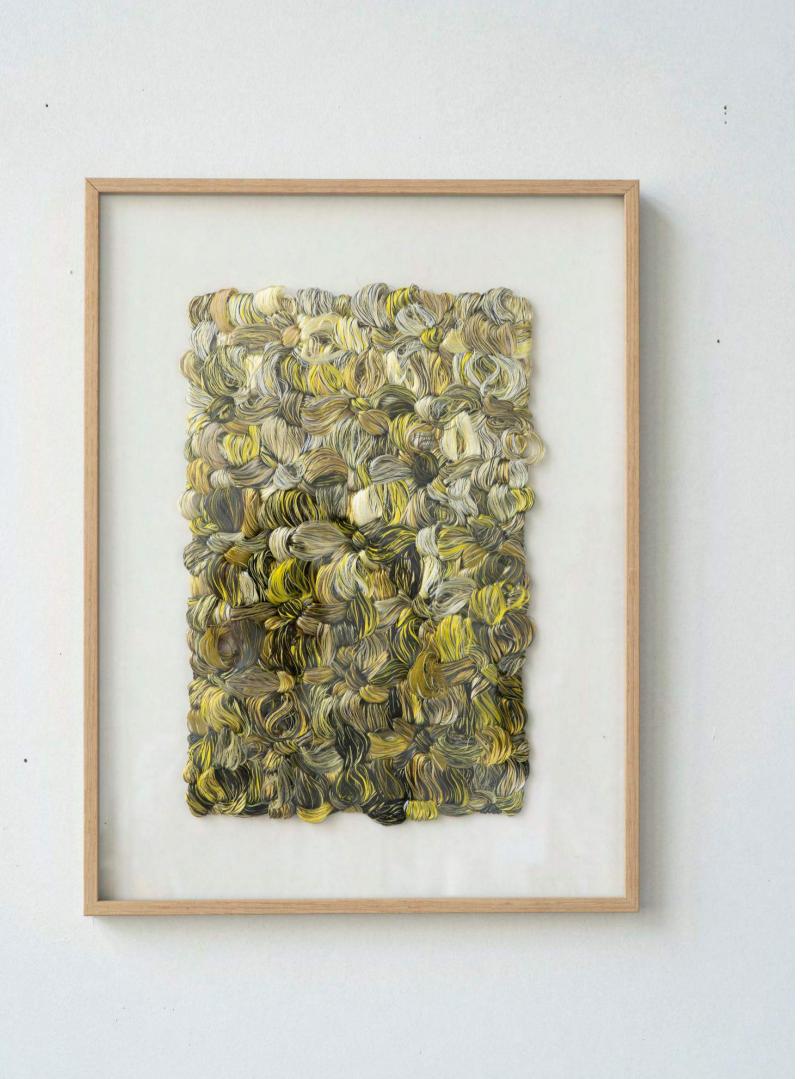

### Atoll 12VBN

Wounded yarn, folded Not framed. 42 x 60 cm / 16 x 24 in 2022

Photo credit: Elisa Antoine







### Piccola Gioia

Wounded yarn, folded Not framed 26 x 20 cm / 10 x 8 in 2023

Photo credit: Elisa Antoine







.

### Shell #1

Framed. 20 x 30 cm / 8 x 12 in 2023

Photo credit: Elisa Antoine







### Pandore

Wounded yarn, folded, plated and starched Framed. 30 x 50 cm / 12 x 20 in 2023

Photo credit: Elisa Antoine









# Stampa Noir

Lunéville crochet with Framed 35 x 45 cm / 14 x 18 in 2022

Photo credit: Elisa Antoine



Lunéville crochet with silk yarn on aluminum canvas.







Photo credit: Elisa Antoine

### Bronze 001

Framed 21 x 14 cm / 8 x 5.5 in 2023









Pierre Verte

Framed 42 x 60 cm / 16.5 x 23.6 in 2023

Photo credit: Elisa Antoine









Vecchia Luce

Framed 21 x 30 cm / 8 x 12 in 2023

Photo credit: Elisa Antoine









Photo credit: Elisa Antoine

### Fire #2

Framed 12 x 18 cm / 5 x 7 in 2023







The Big Blue

Not framed 60 x 80 cm / 24 x 31 in 2022

Photo credit: Elisa Antoine









Photo credit: Thierry Lemaire

### Sentier

Not framed. 250 x 180cm / 98 x 71 in 2023







Photo credit: Elisa Antoine

### Fire #1

Framed 12 x 18 cm / 5 x 7 in 2022



Yarn embroidery in relief, compressed under glass.





### CONTACT US

<u>@\_swadoh\_</u> <u>swadoh.com</u>