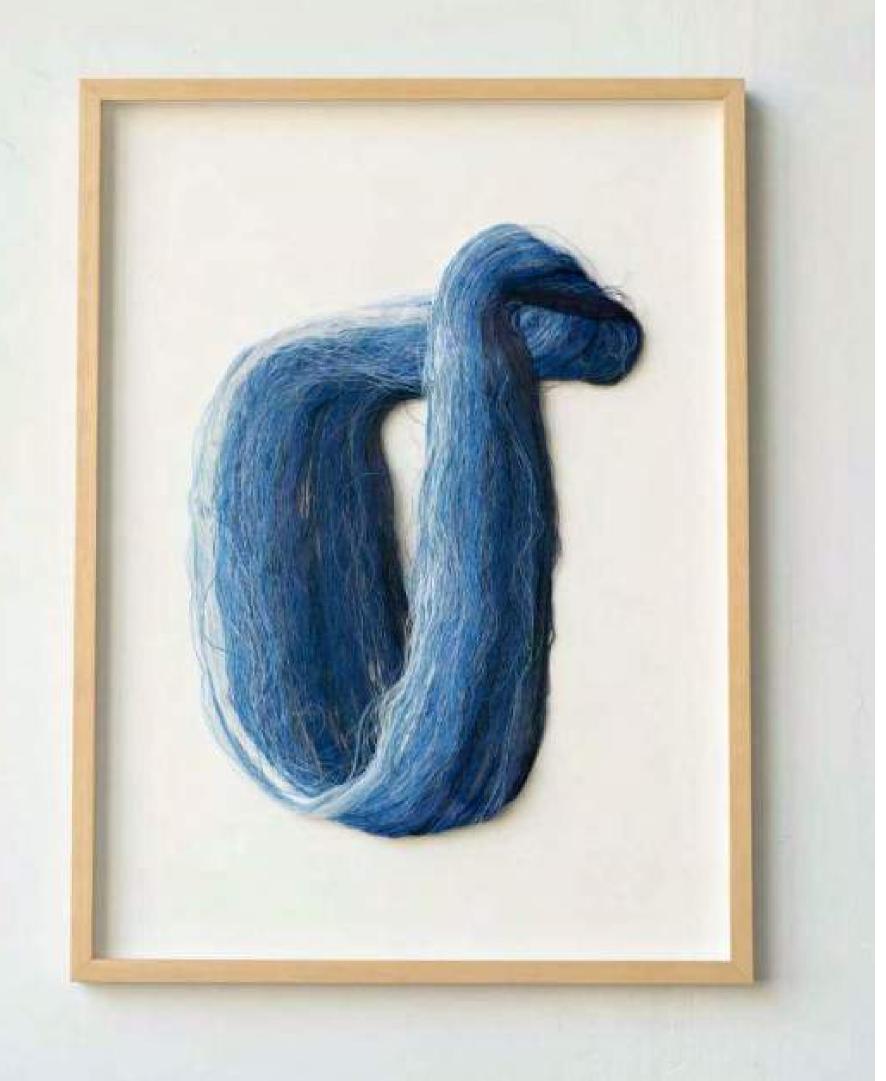

## Atoll 10 RNB

Wounded yarn, folded Not framed 44 x 65 cm / 17 x 26 in 2022

Photo credit: Elisa Antoine

Photo credit: Elisa Antoine