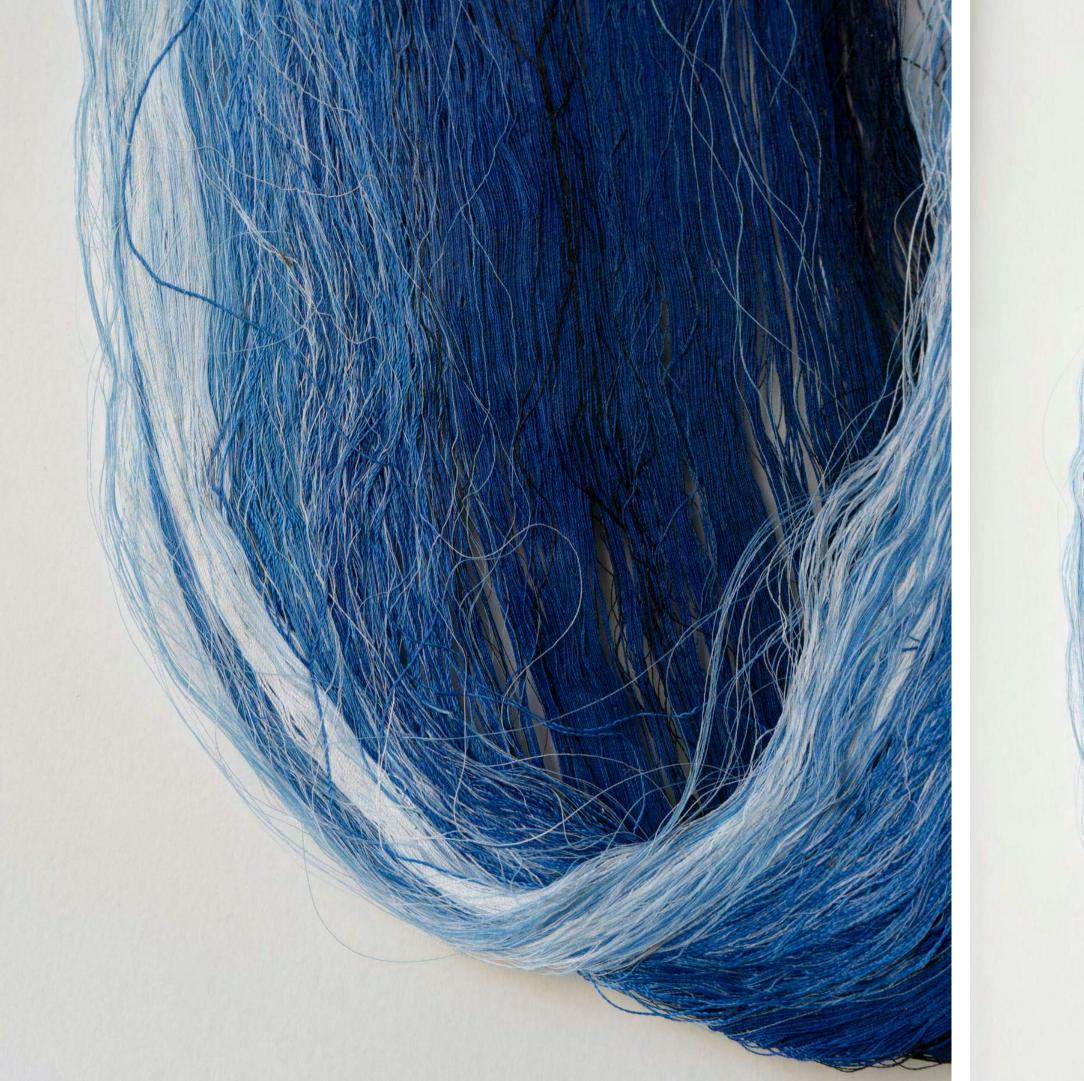

## Atoll 10 RNB

Wounded yarn, folded Not framed 44 x 65 cm / 17 x 26 in 2022

Photo credit: Elisa Antoine

Photo credit: Elisa Antoine