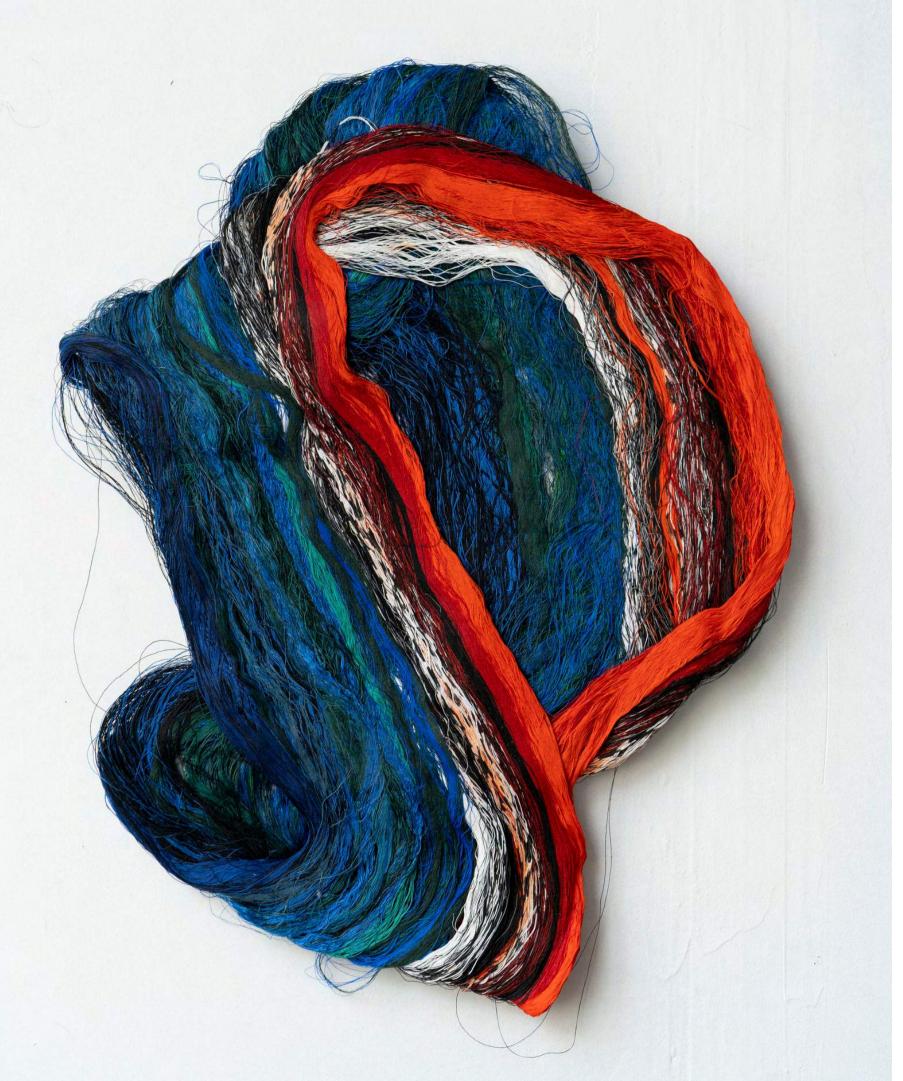

### Atoll Bleu Doux 2

Wounded yarn, folded not framed. 45 x 55 cm / 18 x 22 in 2021

Photo credit: Elisa Antoine