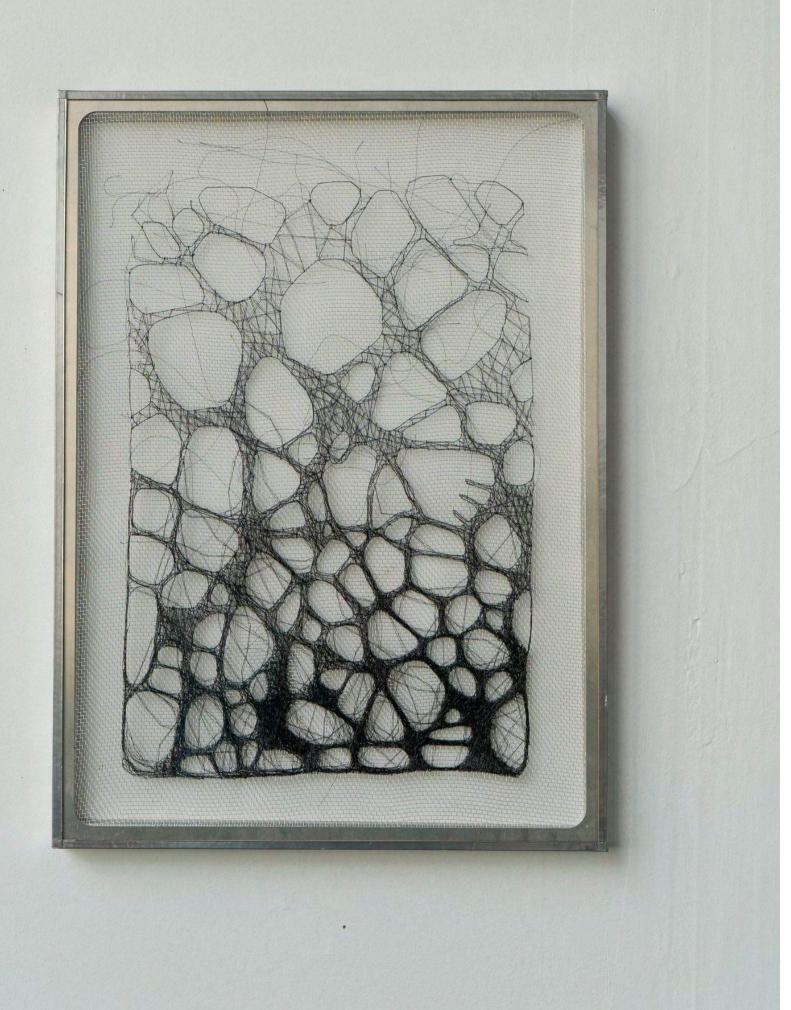

### Stampa

Framed 35 x 45cm / 14 x 18 in 2022

Photo credit: Elisa Antoine

Lunéville crochet with silk yarn on aluminum canvas

# Stampa Noir

Lunéville crochet with Framed 35 x 45 cm / 14 x 18 in 2022

Photo credit: Elisa Antoine

Lunéville crochet with silk yarn on aluminum canvas.

Photo credit: Elisa Antoine