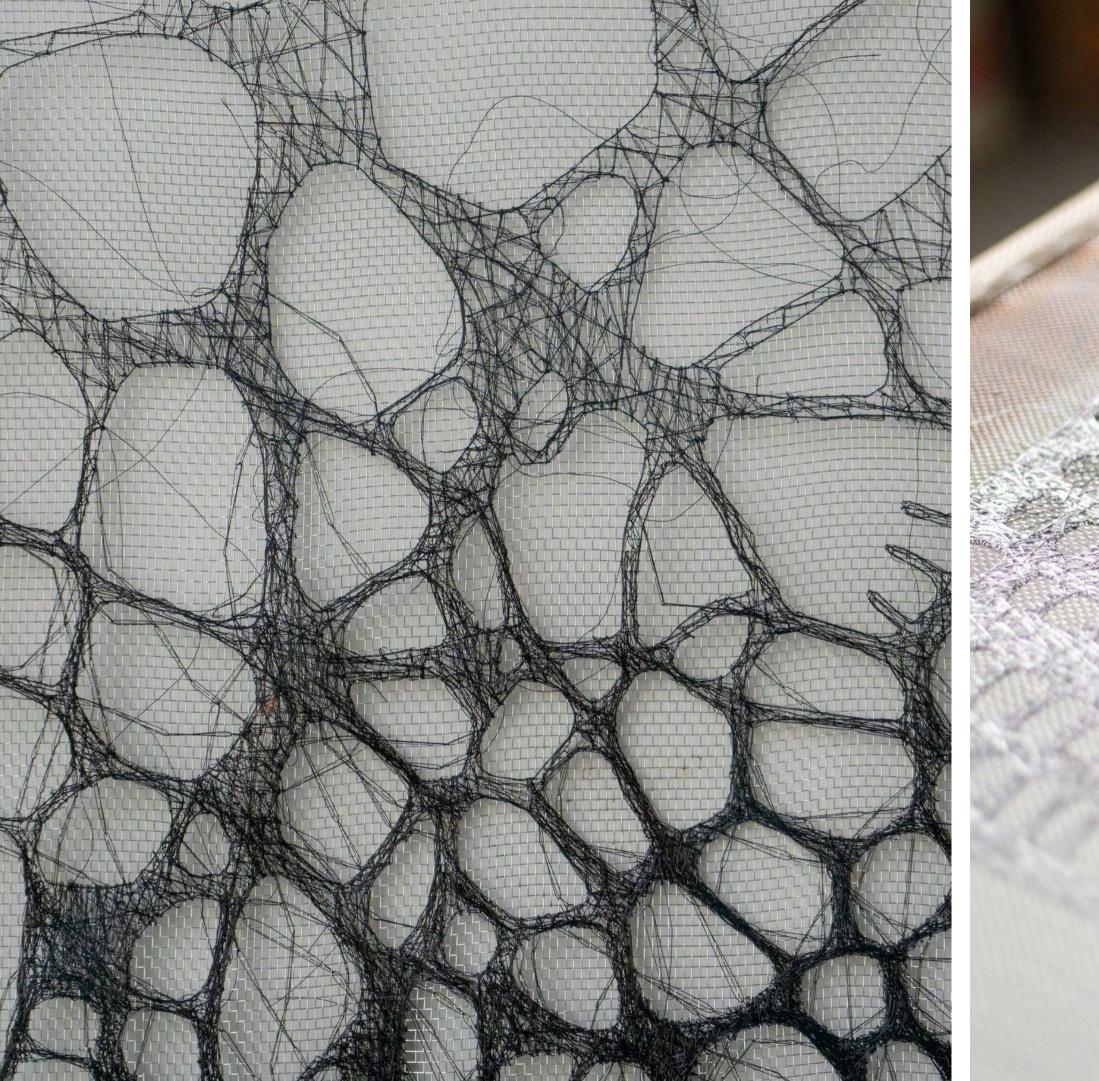

### Stampa

Framed 35 x 45cm / 14 x 18 in 2022

Photo credit: Elisa Antoine

Lunéville crochet with silk yarn on aluminum canvas

# Stampa Noir

Lunéville crochet with Framed 35 x 45 cm / 14 x 18 in 2022

Photo credit: Elisa Antoine

Lunéville crochet with silk yarn on aluminum canvas.

Photo credit: Elisa Antoine