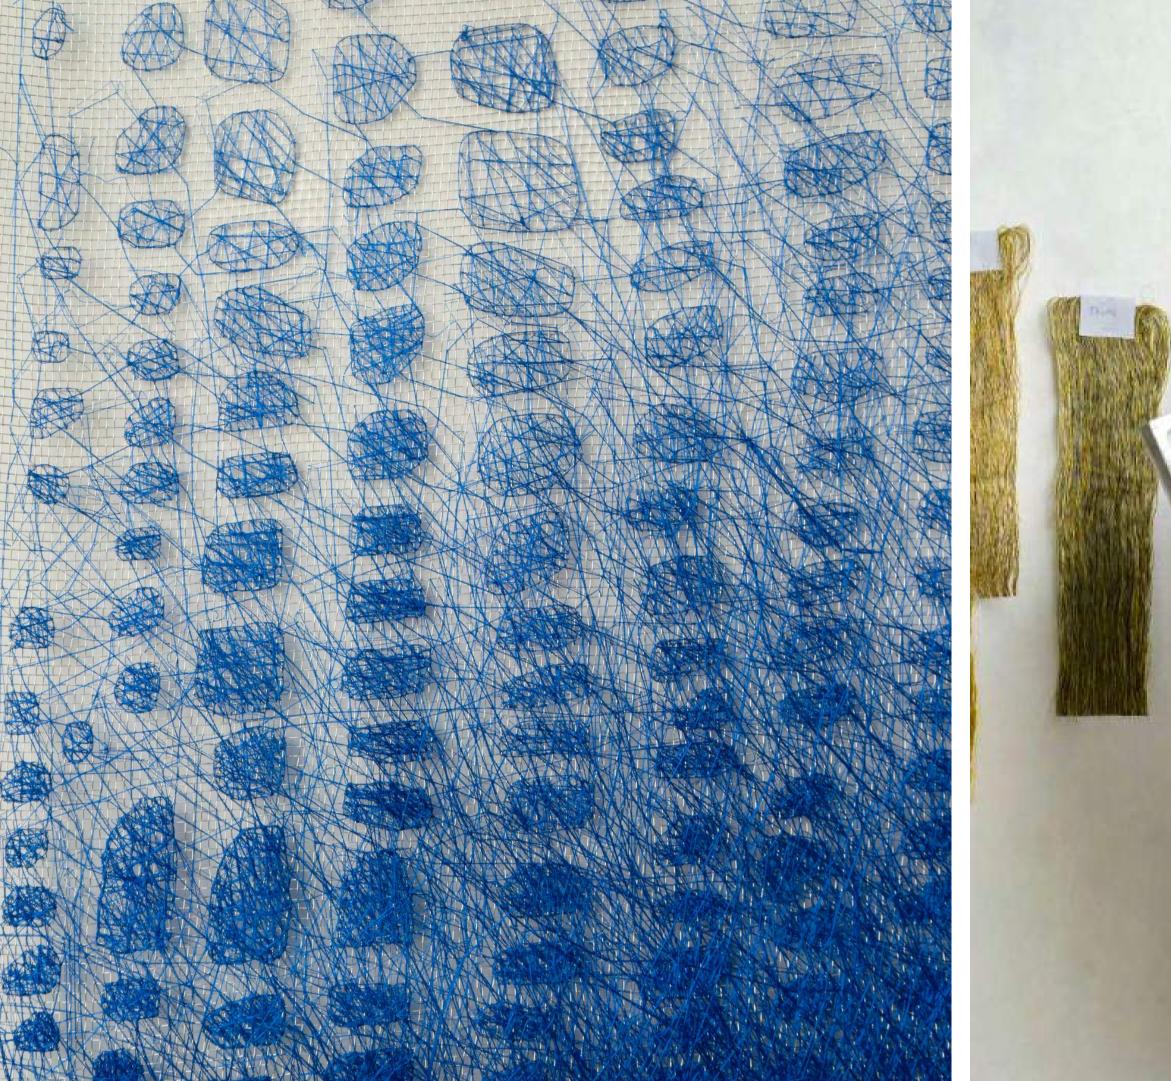

### Stampa

Framed 35 x 45cm / 14 x 18 in 2022

Photo credit: Elisa Antoine

Lunéville crochet with silk yarn on aluminum canvas

# Stampa Noir

Lunéville crochet with Framed 35 x 45 cm / 14 x 18 in 2022

Photo credit: Elisa Antoine

Lunéville crochet with silk yarn on aluminum canvas.

Photo credit: Elisa Antoine