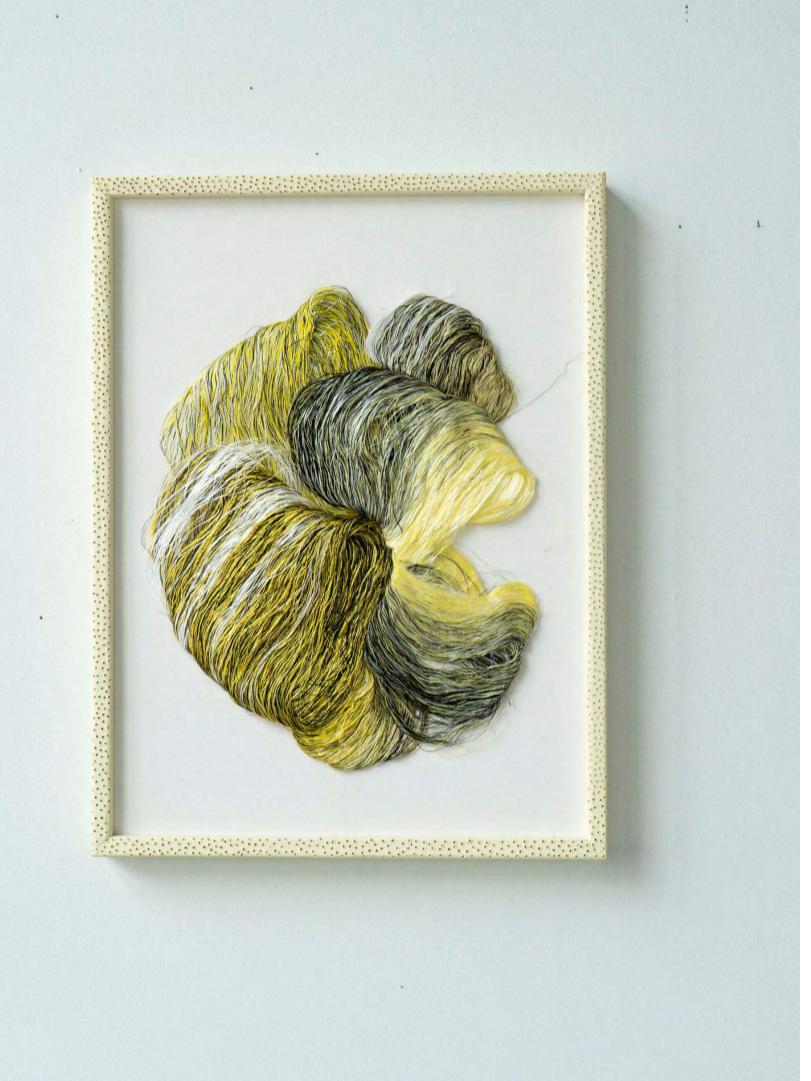

x 45cm / 14 x 18 in 2022

Photo credit: Elisa Antoine



Lunéville crochet with silk yarn on aluminum canvas







### Atoll Bleu Doux 2

Wounded yarn, folded not framed. 45 x 55 cm / 18 x 22 in 2021

Photo credit: Elisa Antoine









### Granita

Framed 17 x 26 cm / 7 x 10 in 2023

Photo credit: Elisa Antoine







## Atoll 10 RNB

Wounded yarn, folded Not framed 44 x 65 cm / 17 x 26 in 2022

Photo credit: Elisa Antoine









Photo credit: Elisa Antoine

## Brush 02

Wounded yarn, folded, plated and starched, Not framed. 45 x 72cm / 18 x 28 in 2022







### Atoll 12VBN

Wounded yarn, folded Not framed. 42 x 60 cm / 16 x 24 in 2022

Photo credit: Elisa Antoine







### Piccola Gioia

Wounded yarn, folded Not framed 26 x 20 cm / 10 x 8 in 2023

Photo credit: Elisa Antoine







.

### Shell #1

Framed. 20 x 30 cm / 8 x 12 in 2023

Photo credit: Elisa Antoine







### Pandore

Wounded yarn, folded, plated and starched Framed. 30 x 50 cm / 12 x 20 in 2023

Photo credit: Elisa Antoine









# Stampa Noir

Lunéville crochet with Framed 35 x 45 cm / 14 x 18 in 2022

Photo credit: Elisa Antoine



Lunéville crochet with silk yarn on aluminum canvas.







Photo credit: Elisa Antoine

### Bronze 001

Framed 21 x 14 cm / 8 x 5.5 in 2023









Pierre Verte

Framed 42 x 60 cm / 16.5 x 23.6 in 2023

Photo credit: Elisa Antoine









Vecchia Luce

Framed 21 x 30 cm / 8 x 12 in 2023

Photo credit: Elisa Antoine









Photo credit: Elisa Antoine

### Fire #2

Framed 12 x 18 cm / 5 x 7 in 2023







The Big Blue

Not framed 60 x 80 cm / 24 x 31 in 2022

Photo