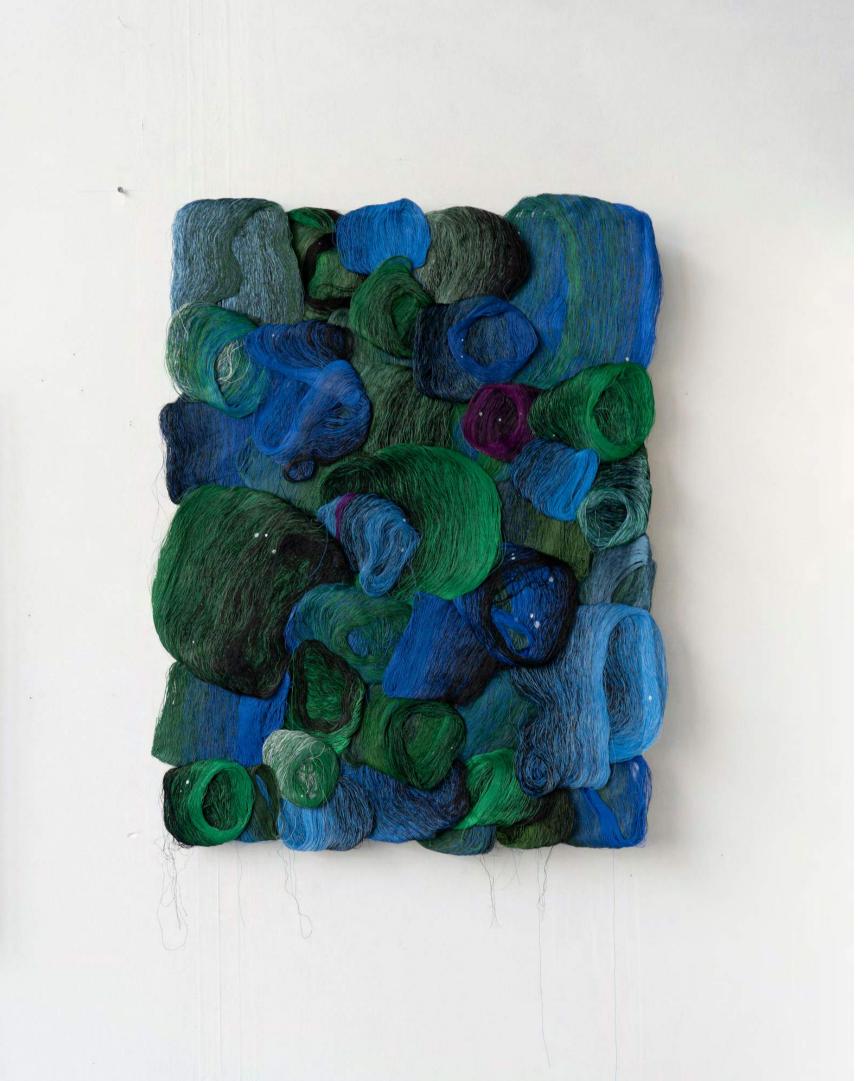

## Atoll 10 RNB

Wounded yarn, folded Not framed 44 x 65 cm / 17 x 26 in 2022

Photo credit: Elisa Antoine

Photo credit: Elisa Antoine

### Atoll 12VBN

Wounded yarn, folded Not framed. 42 x 60 cm / 16 x 24 in 2022

Photo credit: Elisa Antoine