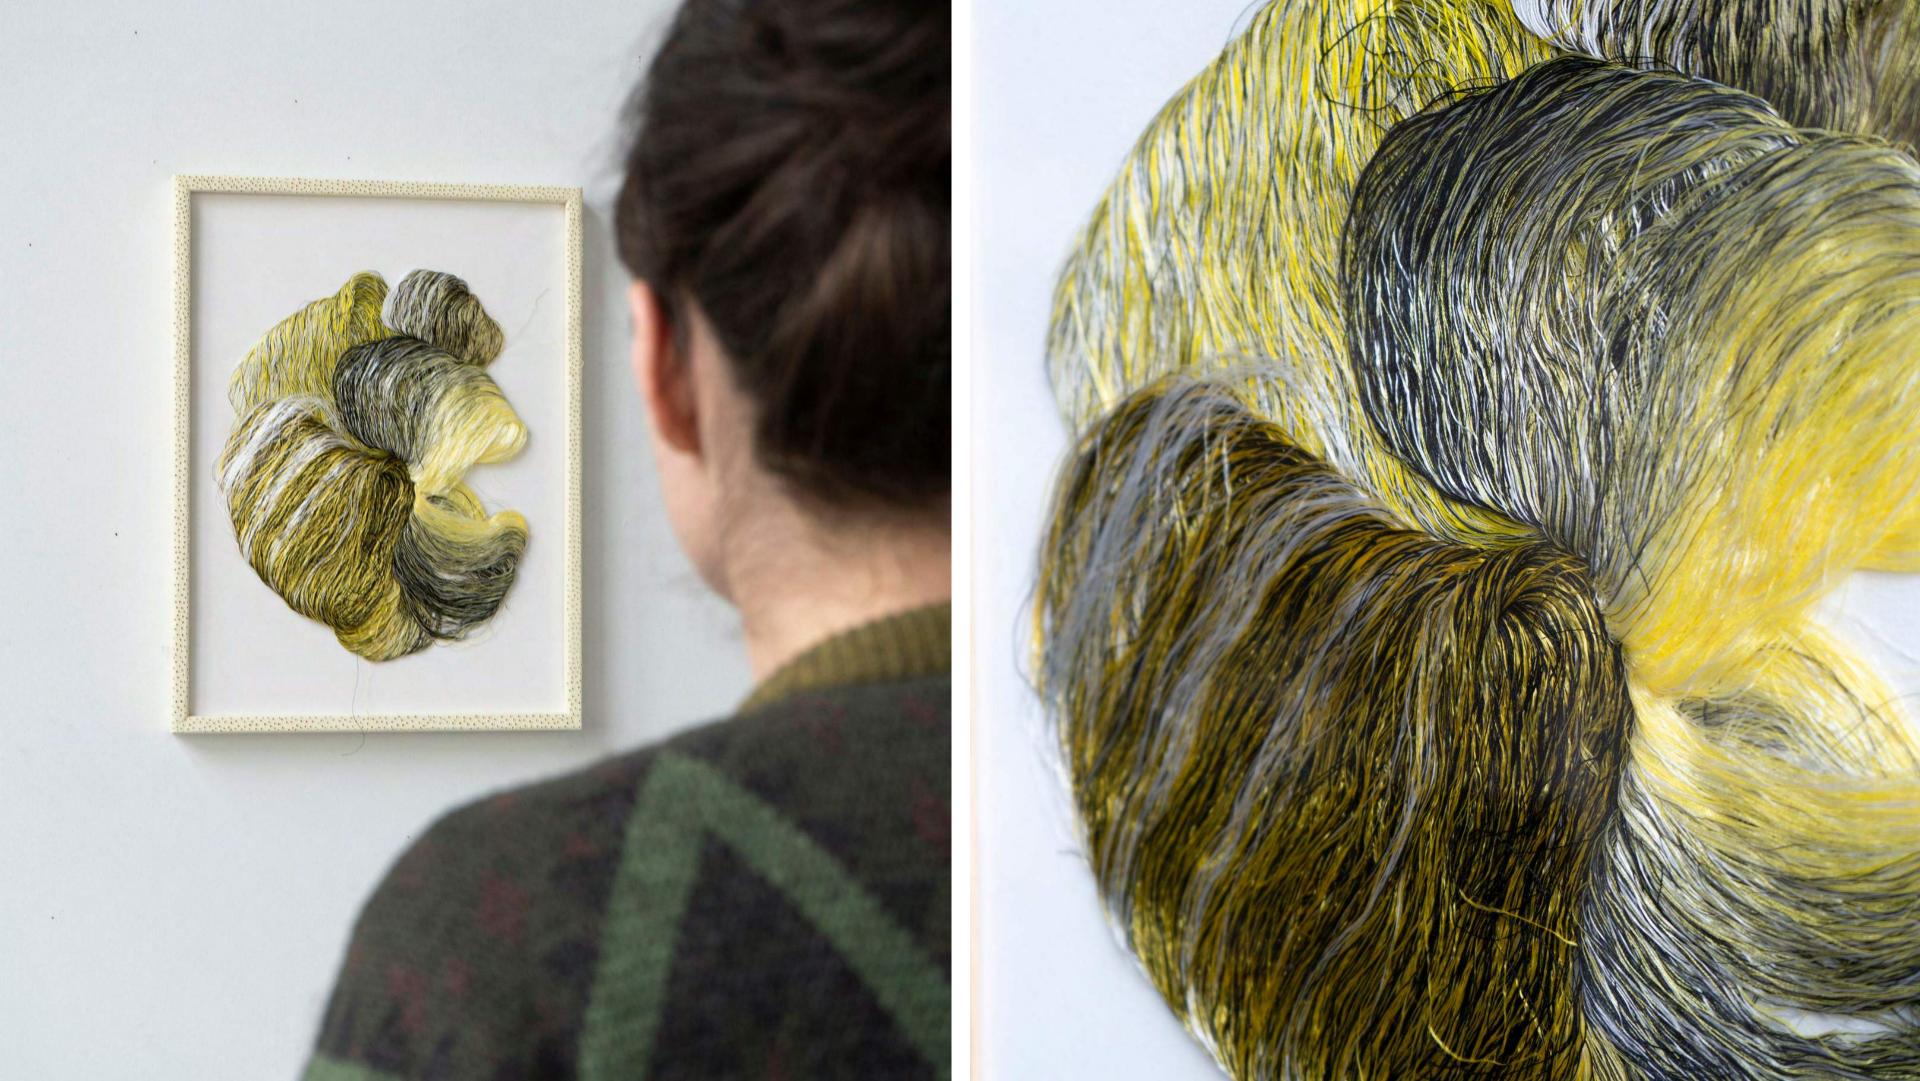

arn on aluminum canvas







### Atoll Bleu Doux 2

Wounded yarn, folded not framed. 45 x 55 cm / 18 x 22 in 2021

Photo credit: Elisa Antoine









### Granita

Framed 17 x 26 cm / 7 x 10 in 2023

Photo credit: Elisa Antoine







## Atoll 10 RNB

Wounded yarn, folded Not framed 44 x 65 cm / 17 x 26 in 2022

Photo credit: Elisa Antoine









Photo credit: Elisa Antoine

## Brush 02

Wounded yarn, folded, plated and starched, Not framed. 45 x 72cm / 18 x 28 in 2022







### Atoll 12VBN

Wounded yarn, folded Not framed. 42 x 60 cm / 16 x 24 in 2022

Photo credit: Elisa Antoine







### Piccola Gioia

Wounded yarn, folded Not framed 26 x 20 cm / 10 x 8 in 2023

Photo credit: Elisa Antoine







.

### Shell #1

Framed. 20 x 30 cm / 8 x 12 in 2023

Photo credit: Elisa Antoine







### Pandore

Wounded yarn, folded, plated and starched Framed. 30 x 50 cm / 12 x 20 in 2023

Photo credit: Elisa Antoine









# Stampa Noir

Lunéville crochet with Framed 35 x 45 cm / 14 x 18 in 2022

Photo credit: Elisa Antoine



Lunéville crochet with silk yarn on aluminum canvas.







Photo credit: Elisa Antoine

### Bronze 001

Framed 21 x 14 cm / 8 x 5.5 in 2023









Pierre Verte

Framed 42 x 60 cm / 16.5 x 23.6 in 2023

Photo credit: Elisa Antoine









Vecchia Luce

Framed 21 x 30 cm / 8 x 12 in 2023

Photo credit: Elisa Antoine









Photo credit: Elisa Antoine

### Fire #2

Framed 12 x 18 cm / 5 x 7 in 2023







The Big Blue

Not framed 60 x 80 cm / 24 x 31 in 2022

Photo credit: Elisa Antoine









Photo credit: Thierry Lemaire

### Sentier

Not framed.