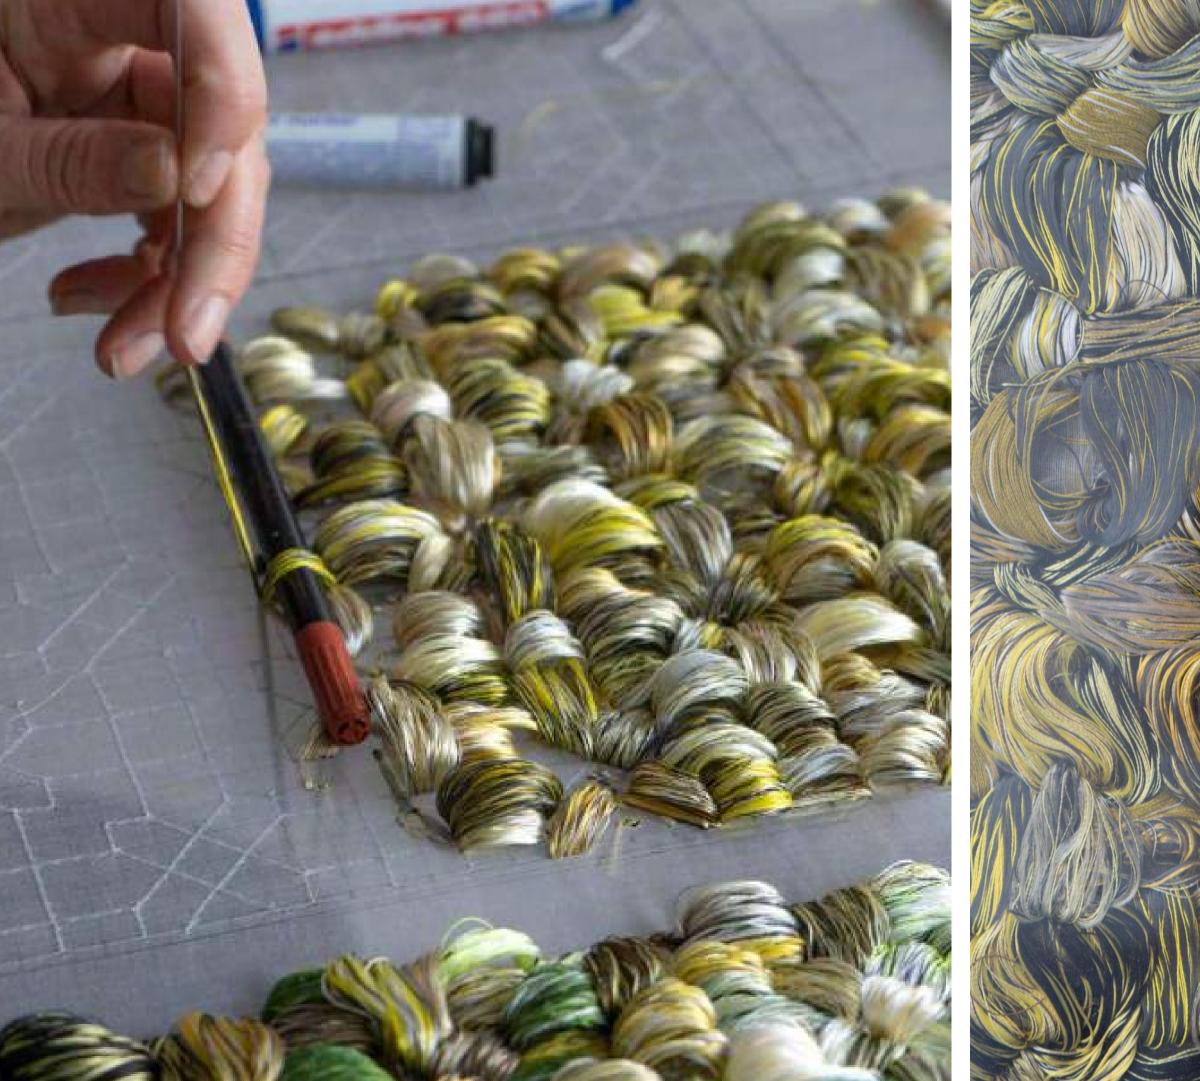

### Stampa

Framed 35 x 45cm / 14 x 18 in 2022

Photo credit: Elisa Antoine

Lunéville crochet with silk yarn on aluminum canvas

# Stampa Noir

Lunéville crochet with Framed 35 x 45 cm / 14 x 18 in 2022

Photo credit: Elisa Antoine

Lunéville crochet with silk yarn on aluminum canvas.

Photo credit: Elisa Antoine