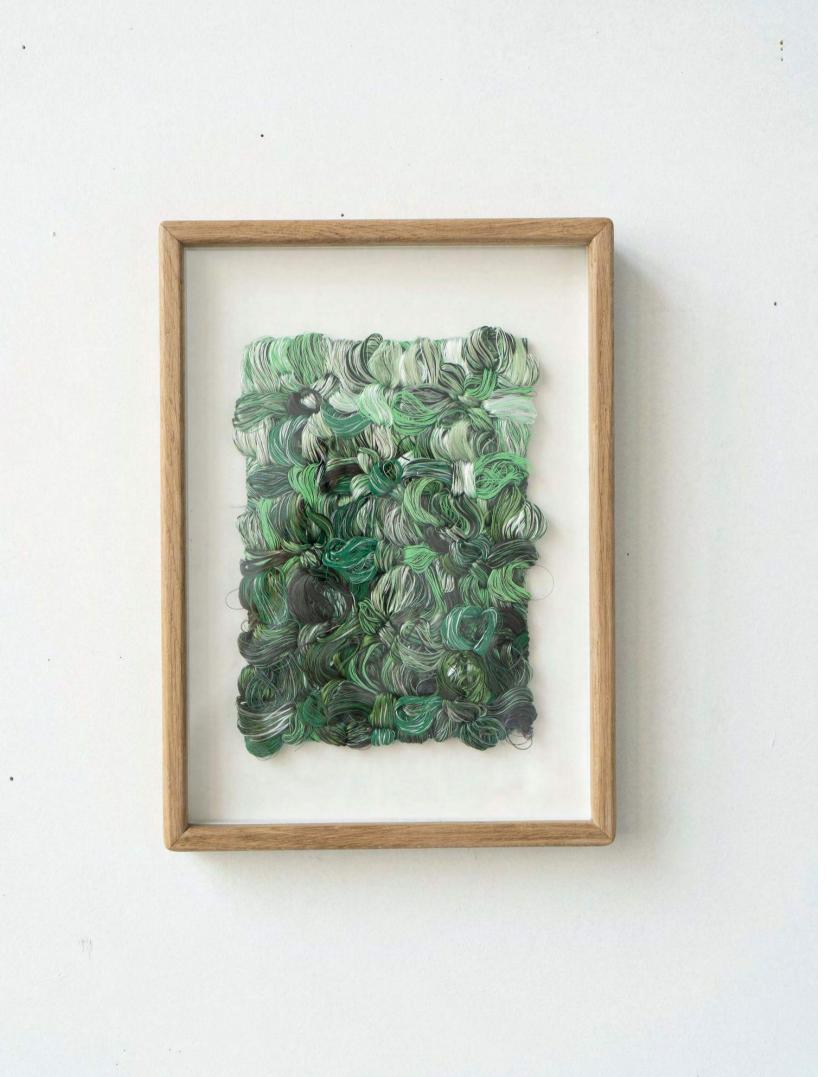

## Atoll 10 RNB

Wounded yarn, folded Not framed 44 x 65 cm / 17 x 26 in 2022

Photo credit: Elisa Antoine

Photo credit: Elisa Antoine