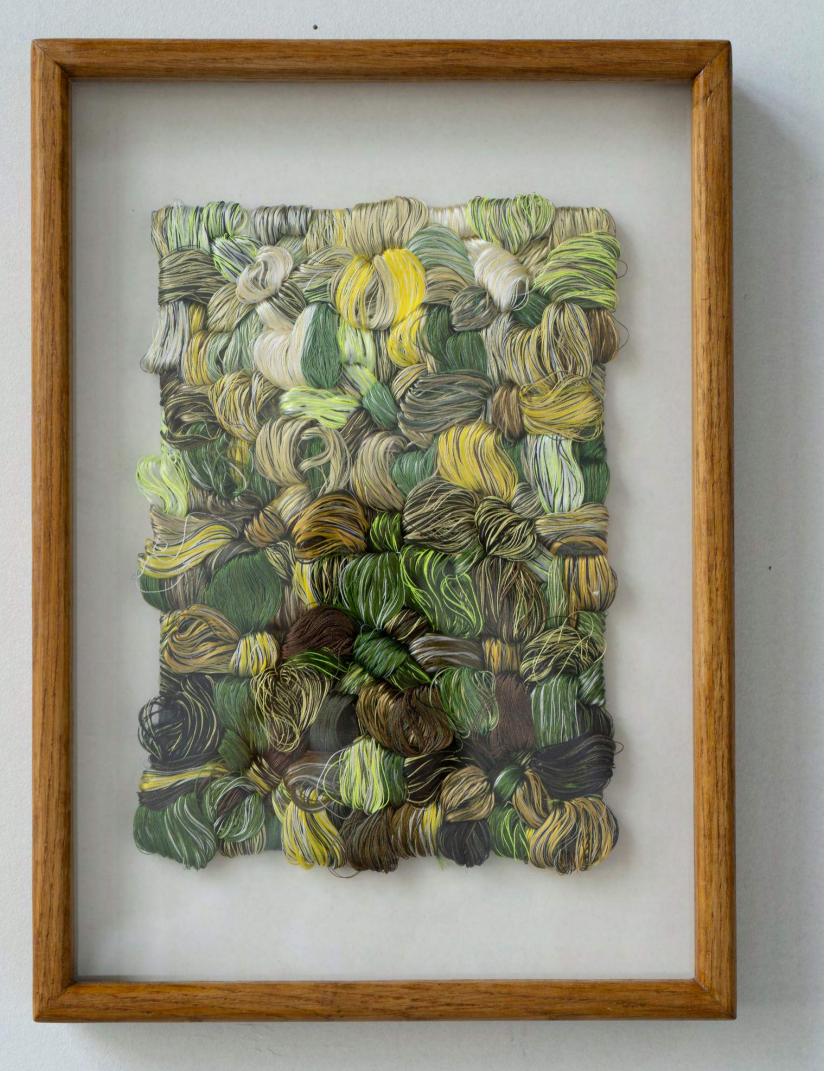

## Atoll 10 RNB

Wounded yarn, folded Not framed 44 x 65 cm / 17 x 26 in 2022

Photo credit: Elisa Antoine

Photo credit: Elisa Antoine