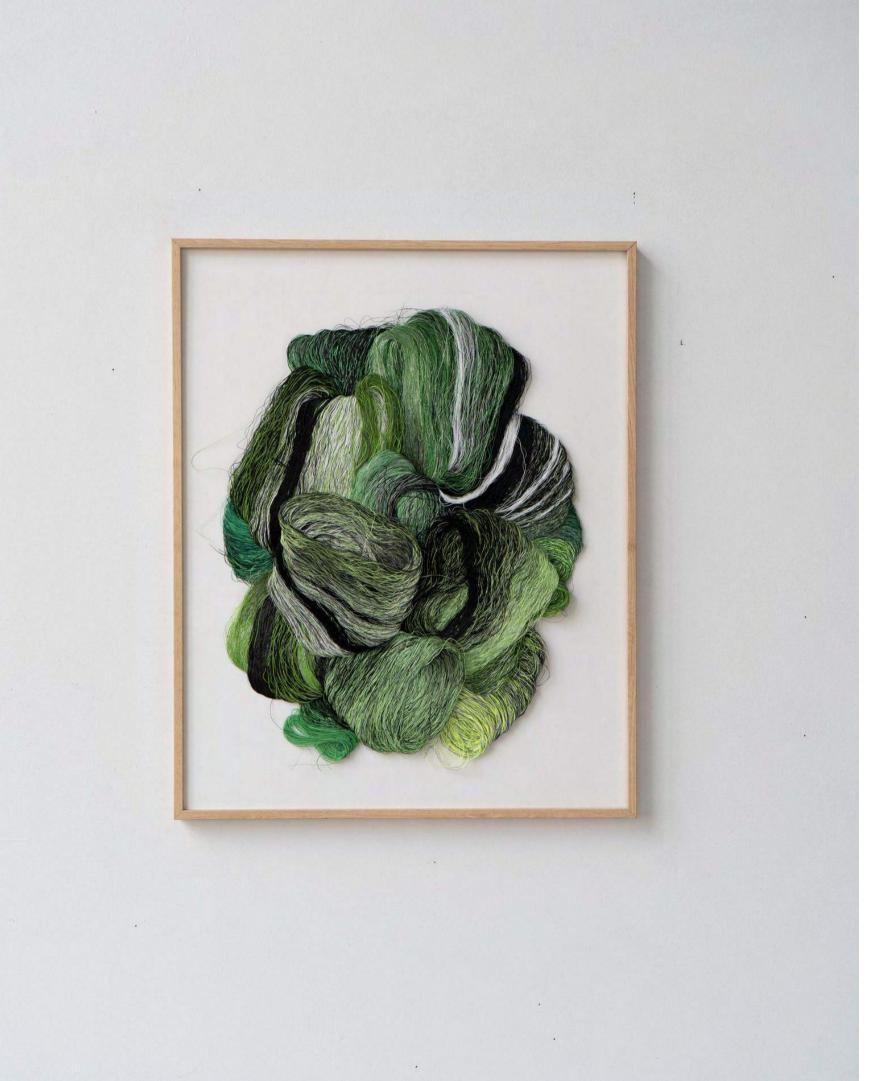

### Bronze 001

Framed 21 x 14 cm / 8 x 5.5 in 2023

Pierre Verte

Framed 42 x 60 cm / 16.5 x 23.6 in 2023

Photo credit: Elisa Antoine

Vecchia Luce

Framed 21 x 30 cm / 8 x 12 in 2023

Photo credit: Elisa Antoine