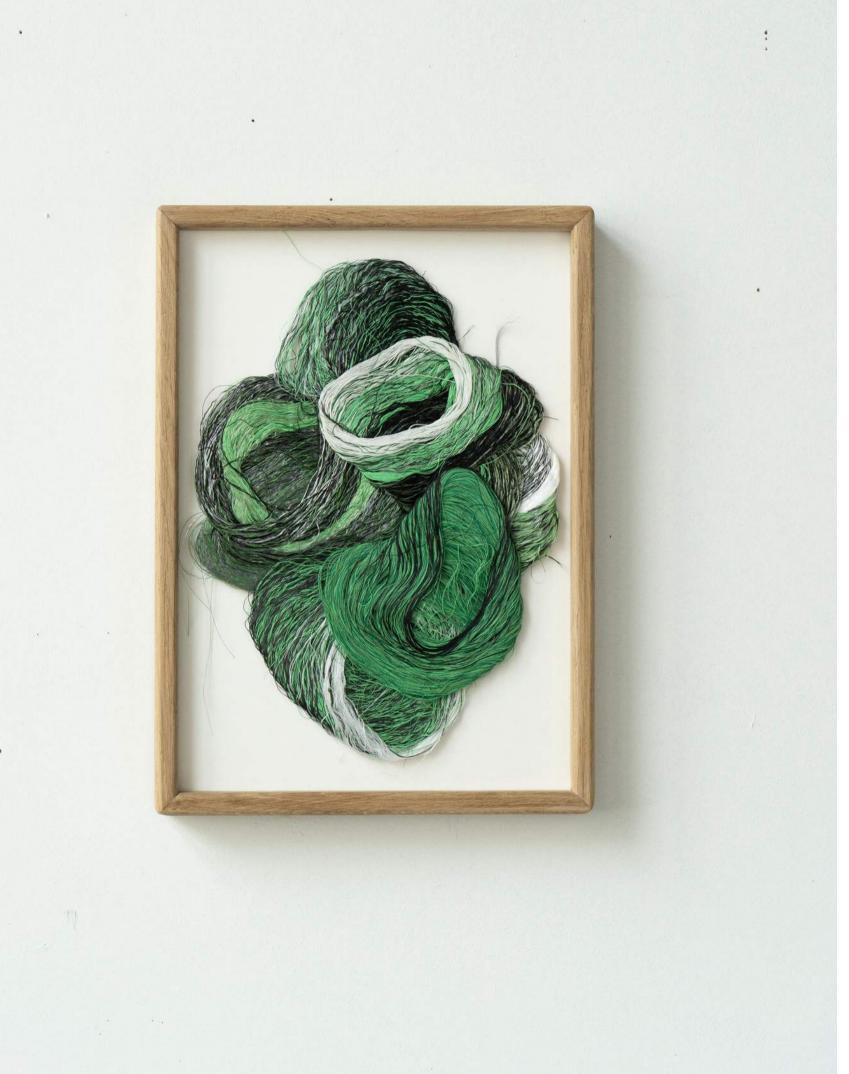

### Piccola Gioia

Wounded yarn, folded Not framed 26 x 20 cm / 10 x 8 in 2023

Photo credit: Elisa Antoine

.

### Shell #1

Framed. 20 x 30 cm / 8 x 12 in 2023

Photo credit: Elisa Antoine