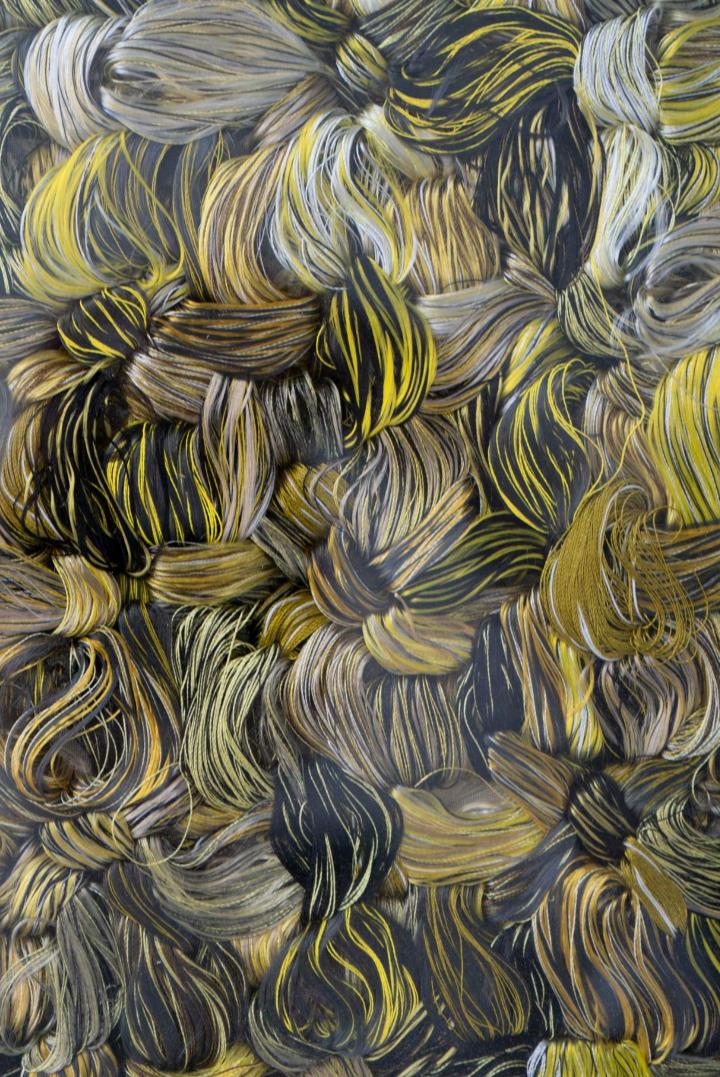

### Stampa

Framed 35 x 45cm / 14 x 18 in 2022

Photo credit: Elisa Antoine

Lunéville crochet with silk yarn on aluminum canvas

# Stampa Noir

Lunéville crochet with Framed 35 x 45 cm / 14 x 18 in 2022

Photo credit: Elisa Antoine

Lunéville crochet with silk yarn on aluminum canvas.

Photo credit: Elisa Antoine