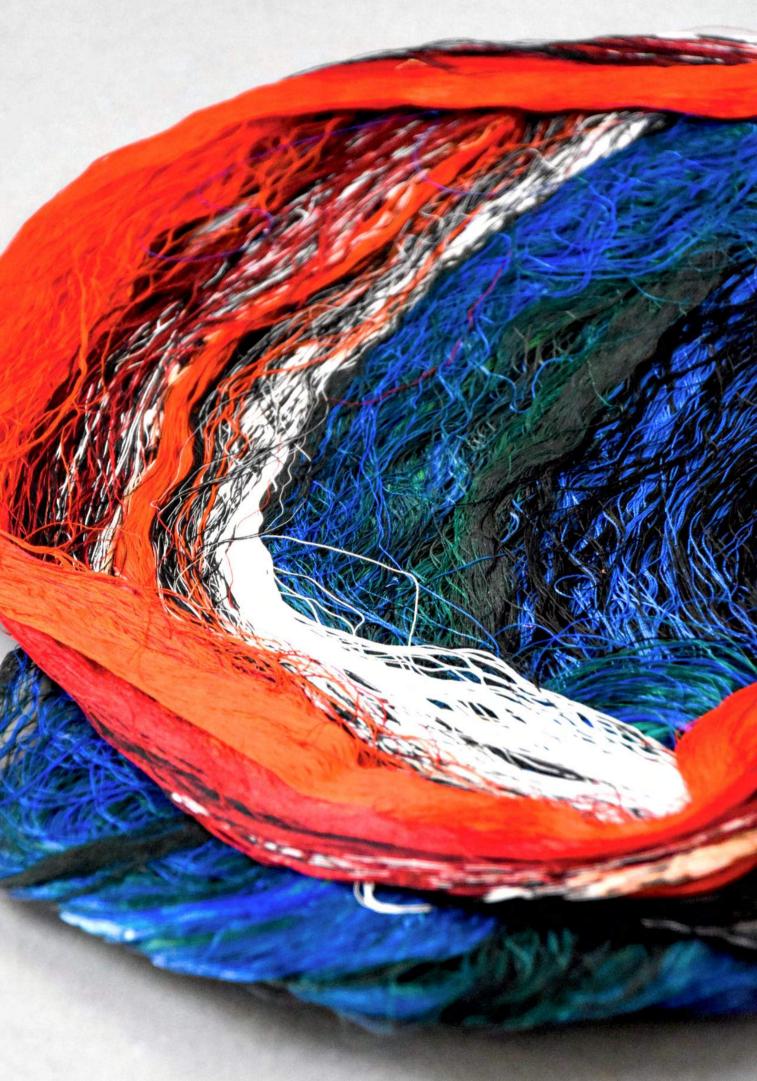

### Atoll Bleu Doux 2

Wounded yarn, folded not framed. 45 x 55 cm / 18 x 22 in 2021

Photo credit: Elisa Antoine