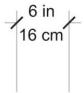

### **DIMENSIONS**

Diameter 24in / 62cm Width 6in / 16cm Cable Length 79 / 200cm