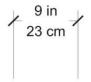

# **DIMENSIONS**

Diameter 33in / 85cm Width 9in / 23cm Cable Length 79in / 200cm