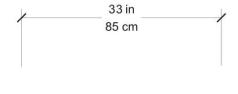

# DIVA FLUSHMOUNT 85/L

**FLUSHMOUNT** CW01DIV6013

> 33 in 85 cm

# **DIMENSIONS**

Diameter 33in / 85cm Width 9in / 23cm Cable Length 79in / 200cm