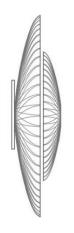

# **DIVA FLUSHMOUNT 62/M**

FLUSHMOUNT CW01DIV6012

### **DIMENSIONS**

Diameter 24in / 62cm Width 6in / 16cm Cable Length 79 / 200cm