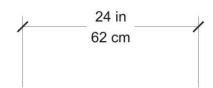

### **DIMENSIONS**

Diameter 24in / 62cm Width 6in / 16cm Cable Length 79 / 200cm