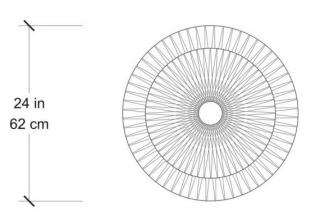

# **DIVA FLUSHMOUNT 62/M**

FLUSHMOUNT CW01DIV6012

### **DIMENSIONS**

Diameter 24in / 62cm Width 6in / 16cm Cable Length 79 / 200cm