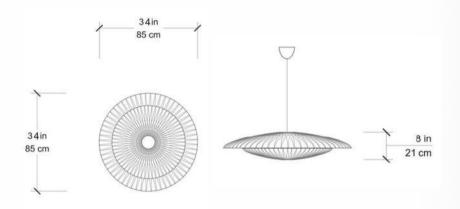

# Collection ALBATROS

Albatros Collection, is a complete range handmade in Soft Stone in France by MU Studio. The collection includes a selection of options, from sizes and model to accommodate your space.

Each light is handcrafted and remains a unique model.

#### Albatros Hanging - L

#### Albatros Hanging - XL

Albatros Hanging M, L and XL- MU Studio