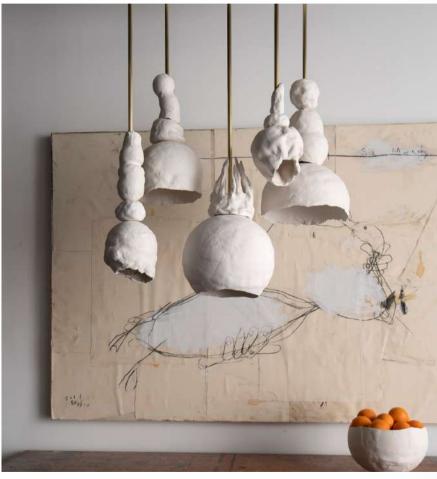

## Collection **FUNGIA**

Fungia Collection, is a complete range handmade in thin sheets of Soft Stone in France by MU Studio. The collection includes a large selection of options, from sizes and model to accommodate your space.

> Each light is handcrafted and remains a unique model.

24/L - Single, 110