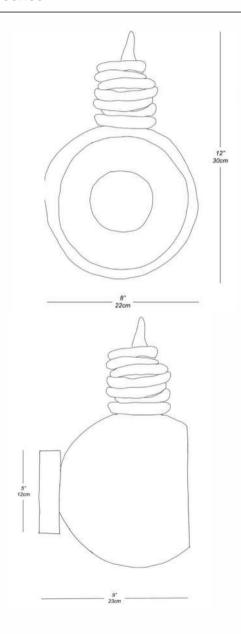

Bubbles - CROSLAND + EMMONS











Tunnel Serendipity Pendant - CROSLAND + EMMONS

# Coil Serendipity Pendant









Coil Serendipity Pendant - CROSLAND + EMMONS

# Tunnel Multilight Pendant











Tunnel Multilight Pendant - CROSLAND + EMMONS

# Channel Multilight Pendant







Channel Multilight Pendant - CROSLAND + EMMONS

#### Coil Pendant, L









Coil Pendant, M - CROSLAND + EMMONS

# Angel Pendant





Angel Pendant - CROSLAND + EMMONS

Drift Pendant, L











Drift Pendant - CROSLAND + EMMONS

# Orbit Pendant, M













Orbit Pendant, M - CROSLAND + EMMONS









Towering Pendant, L - CROSLAND + EMMONS

# Captured Sconce







Captured Sconce - CROSLAND + EMMONS

#### Chain Wall Sconce







Chain Wall Sconce - CROSLAND + EMMONS

#### Coil Wall Sconce





Coil Wall Sconce - CROSLAND + EMMONS

#### Orbit Wall Sconce





Orbit Wall Sconce - CROSLAND + EMMONS

# Ore Ceiling Flushmount







Ore Ceiling Flushmount - CROSLAND + EMMONS





# Collection JARDIN

Jardin Collection, is a complete range handmade in Stoneware in the US by Dana Castle. The collection includes a selection of options, to accommodate your space.

Each light is handcrafted and remains a unique model.



# Lily Pad Pendant







Lily Pad Pendant - CROSLAND + EMMONS

# Sky of Lilies Pendant





Sky of Lilies Pendant - CROSLAND + EMMONS

Flora Pendant, S



Flora Pendant, M



Flora Pendant, L









Flora Pendant, M - CROSLAND + EMMONS

#### Pearl Sconce









Peal Sconce - CROSLAND + EMMONS

# Lily Wall Sconce









Lily Wall Sconce - CROSLAND + EMMONS

# Po