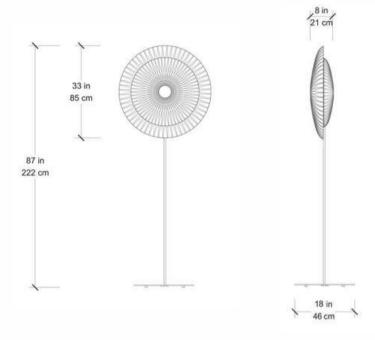

#### Diva Floor -- 62/M

#### Diva Floor -- 85/L

DIVA Floor - 85/L - Céline Wright