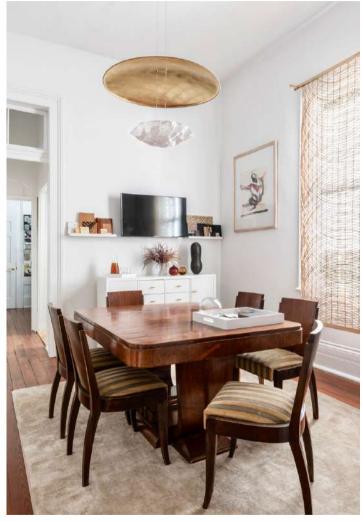

# Collection ALBATROS

Albatros Collection, is a complete range handmade in Soft Stone in France by MU Studio. The collection includes a selection of options, from sizes and model to accommodate your space.

Each light is handcrafted and remains a unique model.