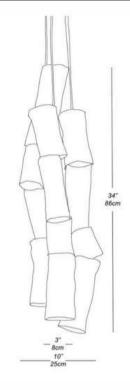

# Collection GENESIS

Genesis Collection, is a complete range handmade in Stoneware in the US by Dana Castle. The collection includes a selection of options, to accommodate your space.

Each light is handcrafted and remains a unique model.

#### Installation Inclusion

#### **UPON REQUEST**

Installation Inclusion - CROSLAND + EMMONS

Installation Inclusion - CROSLAND + EMMONS