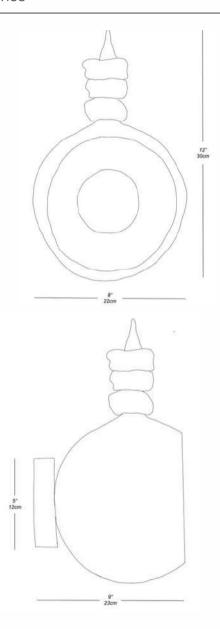

t - CROSLAND + EMMONS

# Coil Serendipity Pendant









Coil Serendipity Pendant - CROSLAND + EMMONS

# Tunnel Multilight Pendant











Tunnel Multilight Pendant - CROSLAND + EMMONS

# Channel Multilight Pendant







Channel Multilight Pendant - CROSLAND + EMMONS

#### Coil Pendant, L









Coil Pendant, M - CROSLAND + EMMONS

# Angel Pendant





Angel Pendant - CROSLAND + EMMONS

Drift Pendant, L











Drift Pendant - CROSLAND + EMMONS

# Orbit Pendant, M













Orbit Pendant, M - CROSLAND + EMMONS









Towering Pendant, L - CROSLAND + EMMONS

# Captured Sconce







Captured Sconce - CROSLAND + EMMONS

#### Chain Wall Sconce







Chain Wall Sconce - CROSLAND + EMMONS

#### Coil Wall Sconce





Coil Wall Sconce - CROSLAND + EMMONS

#### Orbit Wall Sconce





Orbit Wall Sconce - CROSLAND + EMMONS

# Ore Ceiling Flushmount







Ore Ceiling Flushmount - CROSLAND + EMMONS





# Collection JARDIN

Jardin Collection, is a complete range handmade in Stoneware in the US by Dana Castle. The collection includes a selection of options, to accommodate your space.

Each light is handcrafted and remains a unique model.



# Lily Pad Pendant







Lily Pad Pendant - CROSLAND + EMMONS

# Sky of Lilies Pendant





Sky of Lilies Pendant - CROSLAND + EMMONS

Flora Pendant, S



Flora Pendant, M



Flora Pendant, L









Flora Pendant, M - CROSLAND + EMMONS

#### Pearl Sconce









Peal Sconce - CROSLAND + EMMONS

# Lily Wall Sconce









Lily Wall Sconce - CROSLAND + EMMONS

# Pompon Ceiling Flushmount







Pompon Ceiling Flushmount - CROSLAN