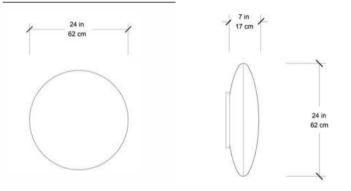

#### Albatros Wall Sconce - L

#### Albatros Wall Sconce - XL

Albatros Wall Sconce M - MU Studio

Quartz Gold Flecks

Estremoz Gold Flecks

MU Studio Albatros Finish Gallery

MU Studio