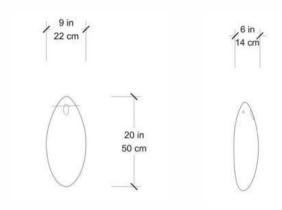

# Collection ALBATROS

Albatros Collection, is a complete range handmade in Soft Stone in France by MU Studio. The collection includes a selection of options, from sizes and model to accommodate your space.

Each light is handcrafted and remains a unique model.