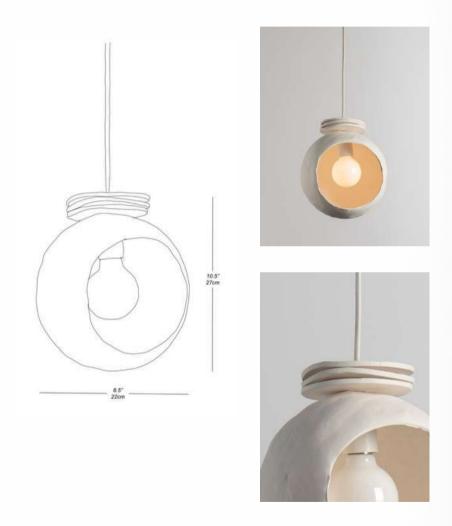

# Orbit Pendant, M

Orbit Pendant, M - CROSLAND + EMMONS

Towering Pendant, L - CROSLAND + EMMONS