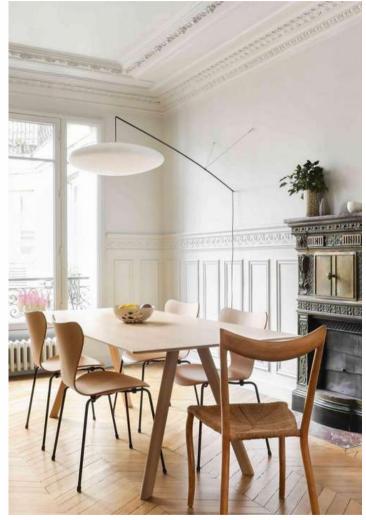

# Collection ALBATROS

Albatros Collection, is a complete range handmade in Soft Stone in France by MU Studio. The collection includes a selection of options, from sizes and model to accommodate your space.

Each light is handcrafted and remains a unique model.