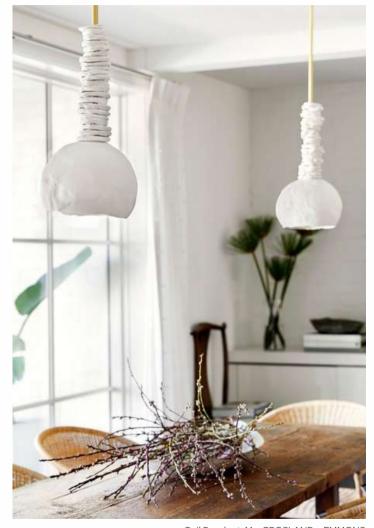

## Collection **FUNGIA**

Fungia Collection, is a complete range handmade in thin sheets of Soft Stone in France by MU Studio. The collection includes a large selection of options, from sizes and model to accommodate your space.

> Each light is handcrafted and remains a unique model.

24/L - Single, 110