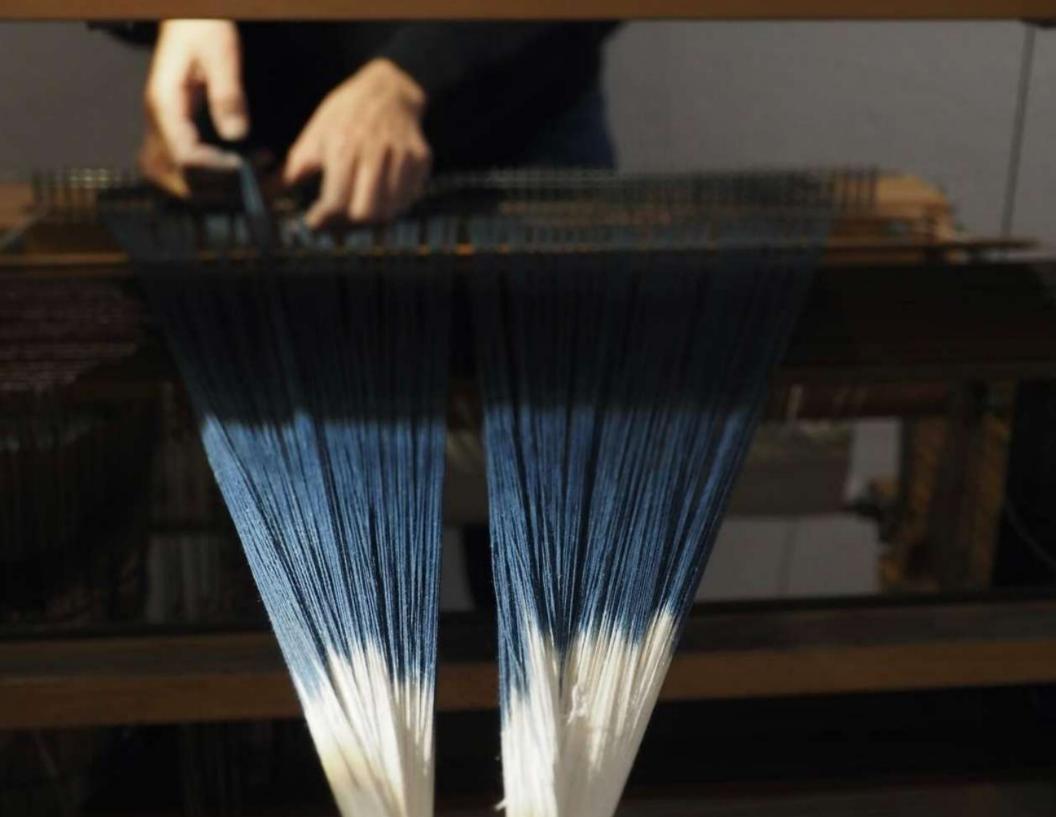

### SWADOH x Morgane Baroghel-Crucq

Textile Light Fixture Collection

SWADOH x Morgane Baroghel-Crucq

## Collection **SELENE**

At its core, the Selene Collection showcases Morgane Baroghel-Crucq's unique metallic fabric hand woven in France. Each piece within the Collection features delicate, soft light emanating from USA hand-blown glass globes. The collection includes a large selection of options, from model and finishes to accommodate your space.

> Each light is handcrafted and remains a unique model.