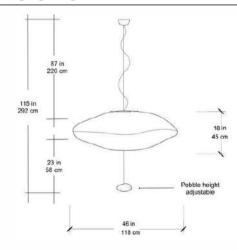

# Collection ALBATROS

Albatros Collection, is a complete range handmade in Soft Stone in France by MU Studio. The collection includes a selection of options, from sizes and model to accommodate your space.

Each light is handcrafted and remains a unique model.