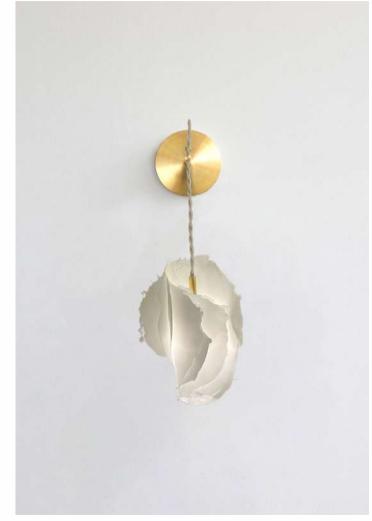

## Collection **ECLIPSE**

Eclipse Collection evokes the warm glow of a sunset. Handmade in France of Japanese washi paper and tarlatan. The interior of the large shade is gilded with gold foil while the exterior of the small shade is tinted with black ink. An unexpected red interior of the small shade casts the unexpected warm glow onto gold.

> Each light is handcrafted and remains a unique model.

#### Eclipse Flushmount

Eclipse Flushmount - Céline Wright