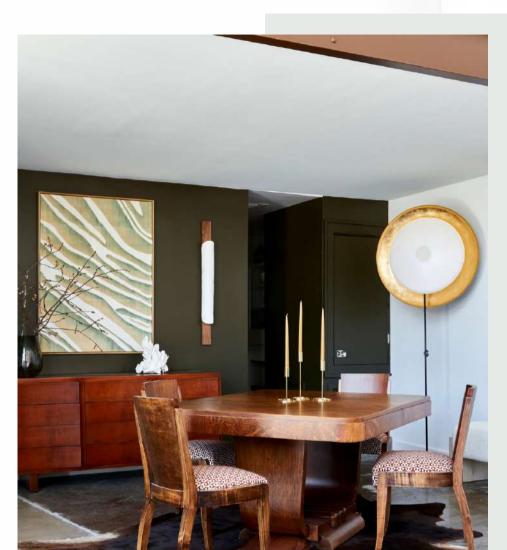

## Collection **SELENE**

At its core, the Selene Collection showcases Morgane Baroghel-Crucq's unique metallic fabric hand woven in France. Each piece within the Collection features delicate, soft light emanating from USA hand-blown glass globes. The collection includes a large selection of options, from model and finishes to accommodate your space.

> Each light is handcrafted and remains a unique model.