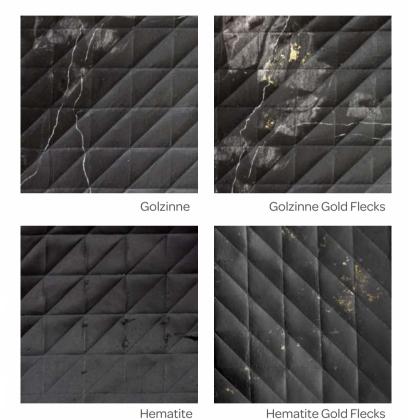

### Fungia Wall Sconce

Fungia Wall Sconce, T12 - MU Studio

ECLIPSE

JUPITER

MOON

NEPTUNE

**URANUS** 

### <u>MU Studio Fungia Finish Gallery</u>

Céline Wright