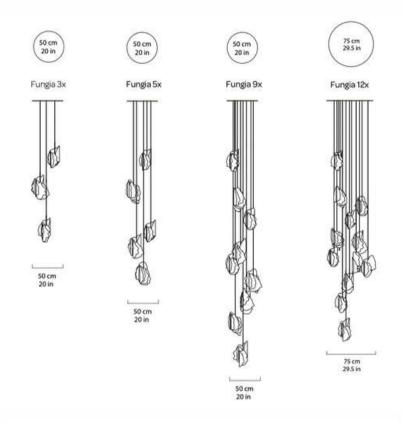

#### FUNGIA HANGING GROUPING

Options rond canopy

#### NOTE:

Grouping comes with a mix of different Metal Extension lengths: 1.2in/3cm, 3.1in/8cm, 5.9in/15cm & 8.6in/22cm

Fungia Cascading - MU Studio

#### FUNGIA HANGING GROUPING

Options line canopy

#### NOTE:

Grouping comes with a mix of different Metal Extension lengths: 1.2in/3cm, 3.1in/8cm, 5.9in/15cm & 8.6in/22cm

Fungia Hanging Grouping - MU Studio

<sup>\*</sup>For a custom lenght of the canopy please contact us

#### FUNGIA HANGING GROUPING

Options rectangle canopy

#### NOTE:

Grouping comes with a mix of different Metal Extension lengths: 1.2in/3cm, 3.1in/8cm, 5.9in/15cm & 8.6in/22cm

Fungia Hanging Grouping - MU Studio