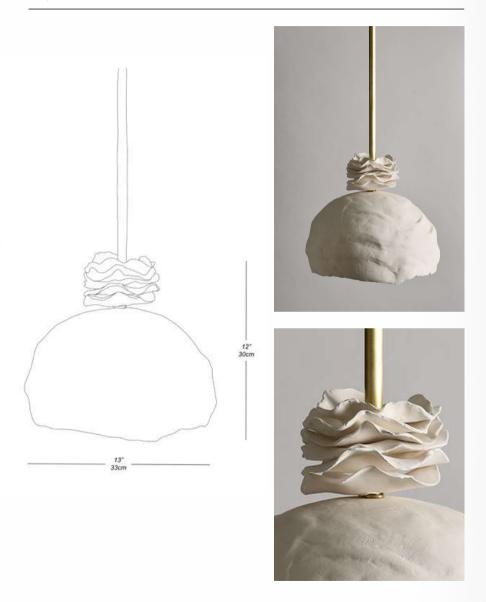

# Collection GENESIS

Genesis Collection, is a complete range handmade in Stoneware in the US by Dana Castle. The collection includes a selection of options, to accommodate your space.

Each light is handcrafted and remains a unique model.

#### Installation Inclusion

#### **UPON REQUEST**

Installation Inclusion - CROSLAND + EMMONS

Installation Inclusion - CROSLAND + EMMONS