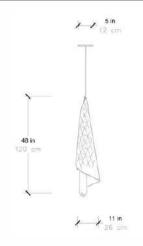

## Collection DIVA

Diva Collection, is a complete range handmade in Washi Paper in France by Céline Wright. The collection includes a large selection of options, from sizes and model to accommodate your space.

> Each light is handcrafted and remains a unique model.

#### Diva Hanging -- 62/M

#### Diva Hanging -- 85/L

DIVA Hanging - 62/M - Céline Wright