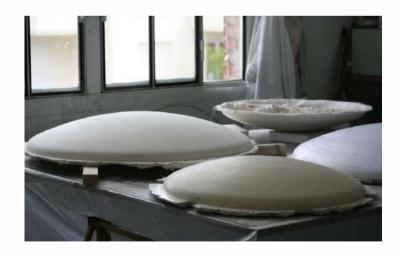

# Collection ALBATROS

Albatros Collection, is a complete range handmade in Soft Stone in France by MU Studio. The collection includes a selection of options, from sizes and model to accommodate your space.

## Collection **FUNGIA**

Fungia Collection, is a complete range handmade in thin sheets of Soft Stone in France by MU Studio. The collection includes a large selection of options, from sizes and model to accommodate your space.