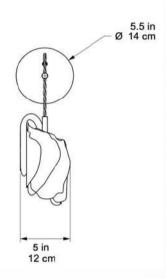

#### Diva Hanging -- 62/M

#### Diva Hanging -- 85/L

DIVA Hanging - 62/M - Céline Wright