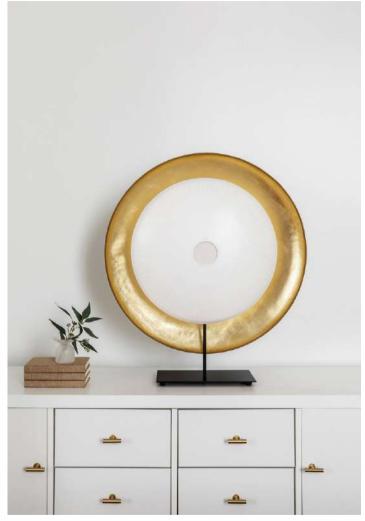

### Collection **ECLAIRCIE**

The Eclaircie Collection is solar and bewitching. A golden dome with copper leaf surmounted by a weightless red or white cloud, such is the minimalist layout of this luminaire. From this sober design emerges a solar aura that gives all its grandeur to the light. Eclaircie envelops your interior in a warm light.

> Each light is handcrafted and remains a unique model.

#### Eclaircie Flushmount -- 62/M

The paper cloud is available in red or white paper.

Eclaircie Flushmount - 62/M - Céline Wright