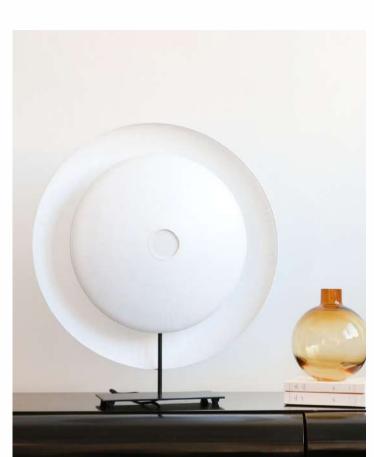

## Collection **SELENE**

At its core, the Selene Collection showcases Morgane Baroghel-Crucq's unique metallic fabric hand woven in France. Each piece within the Collection features delicate, soft light emanating from USA hand-blown glass globes. The collection includes a large selection of options, from model and finishes to accommodate your space.

> Each light is handcrafted and remains a unique model.