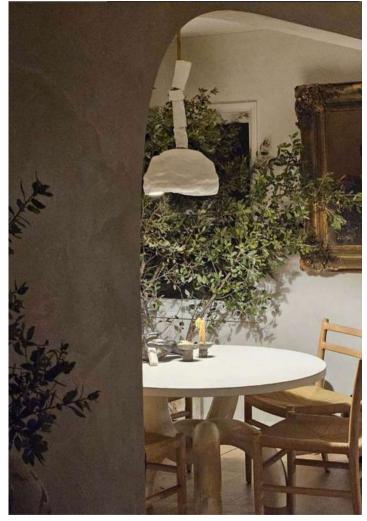

# Collection ALBATROS

Albatros Collection, is a complete range handmade in Soft Stone in France by MU Studio. The collection includes a selection of options, from sizes and model to accommodate your space.

#### Albatros Hanging - L

#### Albatros Hanging - XL

Albatros Hanging M, L and XL- MU Studio