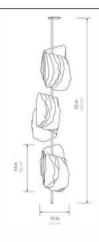

# Collection ALBATROS

Albatros Collection, is a complete range handmade in Soft Stone in France by MU Studio. The collection includes a selection of options, from sizes and model to accommodate your space.

Each light is handcrafted and remains a unique model.

#### Albatros Hanging - L

#### Albatros Hanging - XL

Albatros Hanging M, L and XL- MU Studio