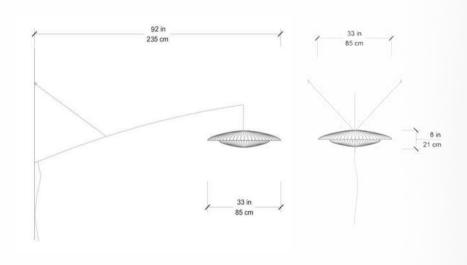

#### Fungia Stem Mount

35/XL - Duo, 190

Fungia Stem Mount, 18/M - Duo, 150 - MU Studio

24/L - Trio, 190

#### Fungia Stem Mount

35/XL - Trio, 190

Fungia Stem Mount, 18/M - Trio, 190 - MU Studio

18/M - Quartet, 190

Fungia Stem Mount, 18/M - Quartet, 190 - MU Studio