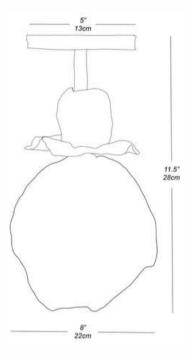

OSLAND + EMMONS

#### Orbit Wall Sconce





Orbit Wall Sconce - CROSLAND + EMMONS

# Ore Ceiling Flushmount







Ore Ceiling Flushmount - CROSLAND + EMMONS





# Collection JARDIN

Jardin Collection, is a complete range handmade in Stoneware in the US by Dana Castle. The collection includes a selection of options, to accommodate your space.

Each light is handcrafted and remains a unique model.



# Lily Pad Pendant







Lily Pad Pendant - CROSLAND + EMMONS

# Sky of Lilies Pendant





Sky of Lilies Pendant - CROSLAND + EMMONS

Flora Pendant, S



Flora Pendant, M



Flora Pendant, L









Flora Pendant, M - CROSLAND + EMMONS

#### Pearl Sconce









Peal Sconce - CROSLAND + EMMONS

# Lily Wall Sconce









Lily Wall Sconce - CROSLAND + EMMONS

# Pompon Ceiling Flushmount







Pompon Ceiling Flushmount - CROSLAND + EMMONS



# Contact us

bonjour@swadoh.com SWADOH.COM