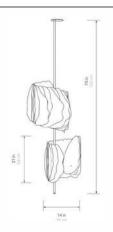

- MU Studio



#### Albatros Wall Sconce - L



#### Albatros Wall Sconce - XL







Albatros Wall Sconce M - MU Studio



Quartz Gold Flecks









Estremoz Gold Flecks



MU Studio Albatros Finish Gallery





MU Studio

## Collection **FUNGIA**

Fungia Collection, is a complete range handmade in thin sheets of Soft Stone in France by MU Studio. The collection includes a large selection of options, from sizes and model to accommodate your space.

> Each light is handcrafted and remains a unique model.









24/L - Single, 110



### Fungia Stem Mount 24/L - Single, 150



#### Fungia Stem Mount

35/XL - Single, 110



#### Fungia Stem Mount

35/XL - Single, 150









Fungia Stem Mount, 18/M - Single, 110- MU Studio



24/L - Duo, 190



#### Fungia Stem Mount

35/XL - Duo, 190





Fungia Stem Mount, 18/M - Duo, 150 - MU Studio



24/L - Trio, 190



#### Fungia Stem Mount

35/XL - Trio, 190







Fungia Stem Mount, 18/M - Trio, 190 - MU Studio

18/M - Quartet, 190









Fungia Stem Mount, 18/M - Quartet, 190 - MU Studio

### Fungia Hanging





Fungia Hanging - MU Studio

# PARKS . SHADOM SK

#### FUNGIA HANGING GROUPING

Options rond canopy



#### NOTE:

Grouping comes with a mix of different Metal Extension lengths: 1.2in/3cm, 3.1in/8cm, 5.9in/15cm & 8.6in/22cm





Fungia Cascading - MU Studio

#### FUNGIA HANGING GROUPING

Options line canopy



#### NOTE:

Grouping comes with a mix of different Metal Extension lengths: 1.2in/3cm, 3.1in/8cm, 5.9in/15cm & 8.6in/22cm





Fungia Hanging Grouping - MU Studio

<sup>\*</sup>For a custom lenght of the canopy