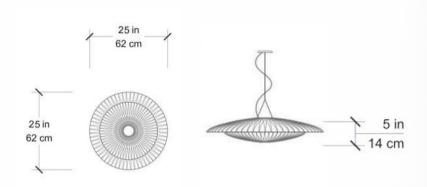

#### Diva Flushmount -- 62/M

#### Diva Flushmount -- 85/L

DIVA Flushmount - 62/M - Céline Wright