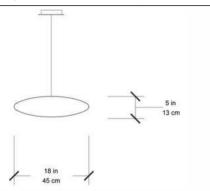

#### Diva Hanging -- 62/M

#### Diva Hanging -- 85/L

DIVA Hanging - 62/M - Céline Wright