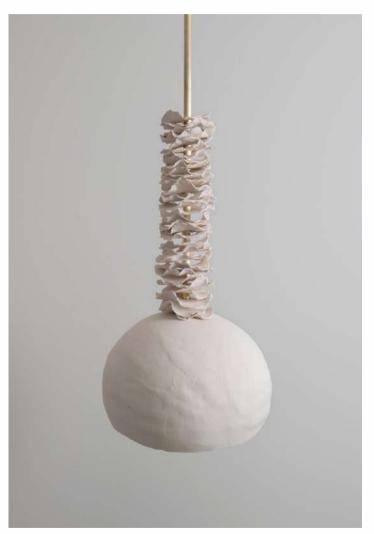

## Collection **FUNGIA**

Fungia Collection, is a complete range handmade in thin sheets of Soft Stone in France by MU Studio. The collection includes a large selection of options, from sizes and model to accommodate your space.

> Each light is handcrafted and remains a unique model.

24/L - Single, 110