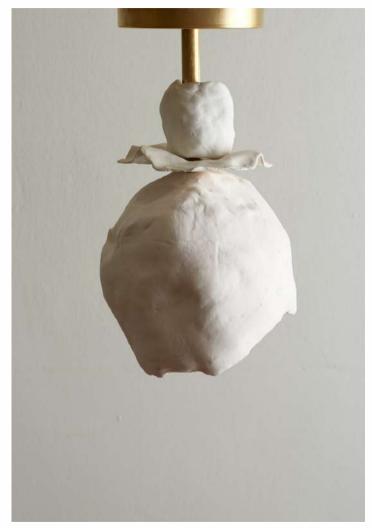

# Collection GENESIS

Genesis Collection, is a complete range handmade in Stoneware in the US by Dana Castle. The collection includes a selection of options, to accommodate your space.

Each light is handcrafted and remains a unique model.

#### Installation Inclusion

#### **UPON REQUEST**

Installation Inclusion - CROSLAND + EMMONS

Installation Inclusion - CROSLAND + EMMONS