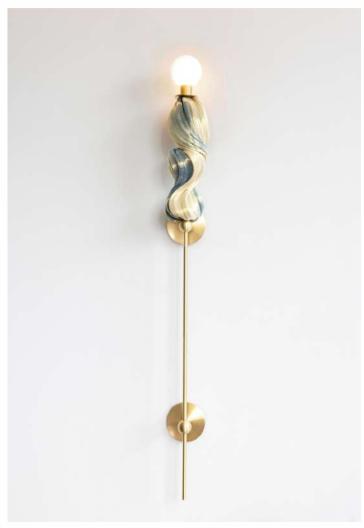

## Collection **SELENE**

At its core, the Selene Collection showcases Morgane Baroghel-Crucq's unique metallic fabric hand woven in France. Each piece within the Collection features delicate, soft light emanating from USA hand-blown glass globes. The collection includes a large selection of options, from model and finishes to accommodate your space.

> Each light is handcrafted and remains a unique model.

#### Selene Wall Sconce

Selene Wall Sconce - SWADOH x MBC