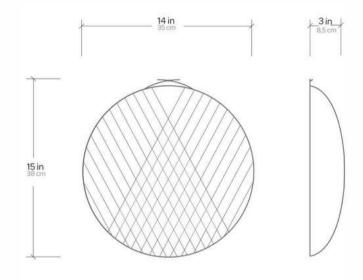

# Collection ZEN

Zen Collection, is a complete range handmade of more randomly layered Japanese washi paper in France by Céline Wright. The collection includes a large selection of options, from sizes and model to accommodate your space.

Each light is handcrafted and remains a unique model.