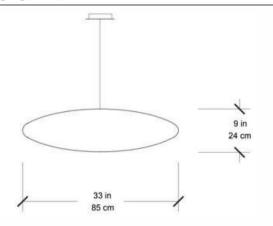

#### Diva Floor -- 62/M

#### Diva Floor -- 85/L

DIVA Floor - 85/L - Céline Wright