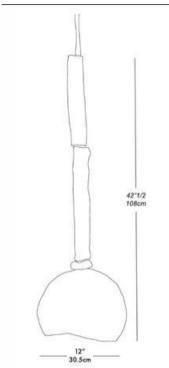

# Collection ALBATROS

Albatros Collection, is a complete range handmade in Soft Stone in France by MU Studio. The collection includes a selection of options, from sizes and model to accommodate your space.

Each light is handcrafted and remains a unique model.

#### Albatros Hanging - L

#### Albatros Hanging - XL

Albatros Hanging M, L and XL- MU Studio