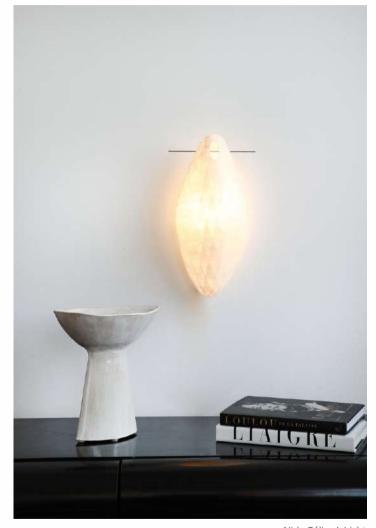

## Collection **FUNGIA**

Fungia Collection, is a complete range handmade in thin sheets of Soft Stone in France by MU Studio. The collection includes a large selection of options, from sizes and model to accommodate your space.

> Each light is handcrafted and remains a unique model.

24/L - Single, 110