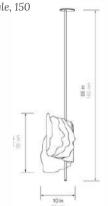

#### Fungia Stem Mount

35/XL - Single, 110

#### Fungia Stem Mount

35/XL - Single, 150

Fungia Stem Mount, 18/M - Single, 110- MU Studio

24/L - Duo, 190