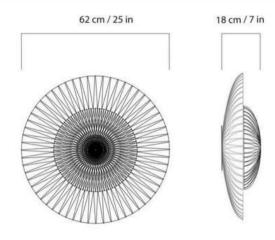

## Collection **SELENE**

At its core, the Selene Collection showcases Morgane Baroghel-Crucq's unique metallic fabric hand woven in France. Each piece within the Collection features delicate, soft light emanating from USA hand-blown glass globes. The collection includes a large selection of options, from model and finishes to accommodate your space.

> Each light is handcrafted and remains a unique model.

#### Selene Pendant

Selene Pendant - SWADOH x MBC