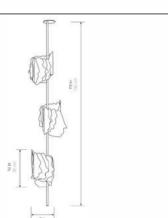

#### Fungia Stem Mount

35/XL - Duo, 190

Fungia Stem Mount, 18/M - Duo, 150 - MU Studio

24/L - Trio, 190

#### Fungia Stem Mount

35/XL - Trio, 190

Fungia Stem Mount, 18/M - Trio, 190 - MU Studio

18/M - Quartet, 190

Fungia Stem Mount, 18/M - Quartet, 190 - MU Studio