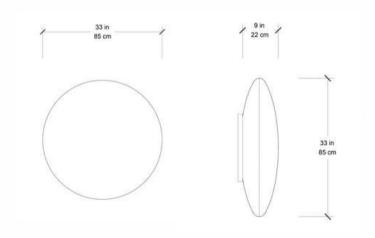

#### Diva Flushmount -- 62/M

#### Diva Flushmount -- 85/L

DIVA Flushmount - 62/M - Céline Wright