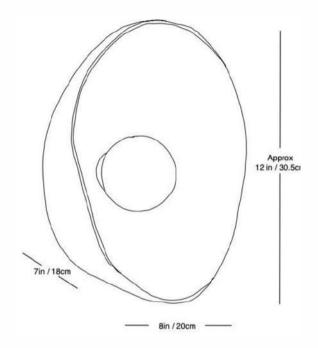

# Collection GENESIS

Genesis Collection, is a complete range handmade in Stoneware in the US by Dana Castle. The collection includes a selection of options, to accommodate your space.

Each light is handcrafted and remains a unique model.

#### Bubbles

Bubbles - CROSLAND + EMMONS

Tunnel Serendipity Pendant - CROSLAND + EMMONS