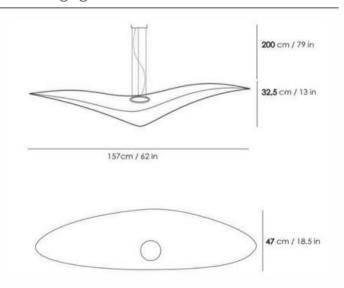

# Collection ALBATROS

Albatros Collection, is a complete range handmade in Soft Stone in France by MU Studio. The collection includes a selection of options, from sizes and model to accommodate your space.

Each light is handcrafted and remains a unique model.