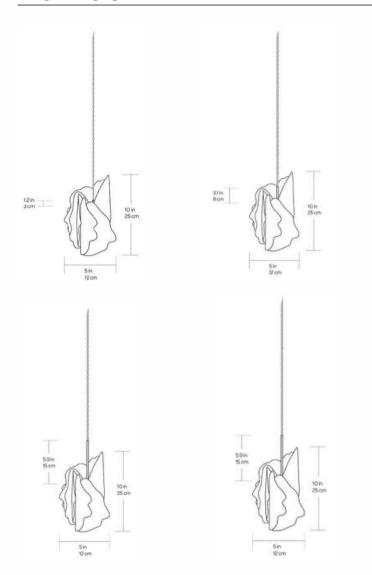

#### NOTE:

Grouping comes with a mix of different Metal Extension lengths: 1.2in/3cm, 3.1in/8cm, 5.9in/15cm & 8.6in/22cm

Fungia Cascading - MU Studio

#### NOTE:

Grouping comes with a mix of different Metal Extension lengths: 1.2in/3cm, 3.1in/8cm, 5.9in/15cm & 8.6in/22cm

Fungia Hanging Grouping - MU Studio

<sup>\*</sup>For a custom lenght of the canopy please contact us

#### NOTE:

Grouping comes with a mix of different Metal Extension lengths: 1.2in/3cm, 3.1in/8cm, 5.9in/15cm & 8.6in/22cm

Fungia Hanging Grouping - MU Studio