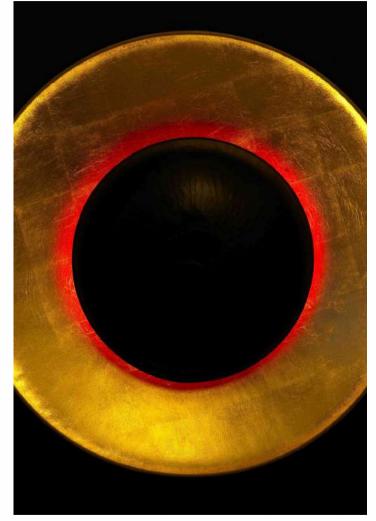

## Collection **ECLIPSE**

Eclipse Collection evokes the warm glow of a sunset. Handmade in France of Japanese washi paper and tarlatan. The interior of the large shade is gilded with gold foil while the exterior of the small shade is tinted with black ink. An unexpected red interior of the small shade casts the unexpected warm glow onto gold.

> Each light is handcrafted and remains a unique model.

#### Eclipse Flushmount

Eclipse Flushmount - Céline Wright