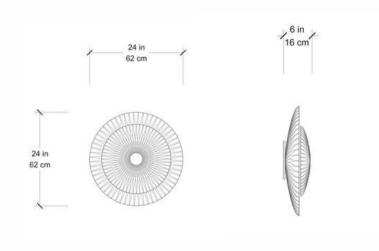

#### Zen Flushmount -- 62/M

#### Zen Flushmount -- 85/L

ZEN Flushmount - 62/M - Céline Wright