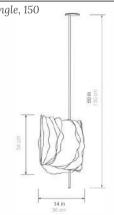

remains a unique model.





#### Albatros Hanging - L



#### Albatros Hanging - XL







Albatros Hanging M, L and XL- MU Studio



#### Albatros Wall Sconce - L



#### Albatros Wall Sconce - XL







Albatros Wall Sconce M - MU Studio



Quartz Gold Flecks









Estremoz Gold Flecks



MU Studio Albatros Finish Gallery





MU Studio

## Collection **FUNGIA**

Fungia Collection, is a complete range handmade in thin sheets of Soft Stone in France by MU Studio. The collection includes a large selection of options, from sizes and model to accommodate your space.

> Each light is handcrafted and remains a unique model.









24/L - Single, 110



### Fungia Stem Mount 24/L - Single, 150



#### Fungia Stem Mount

35/XL - Single, 110



#### Fungia Stem Mount

35/XL - Single, 150









Fungia Stem Mount, 18/M - Single, 110- MU Studio



24/L - Duo, 190



#### Fungia Stem Mount

35/XL - Duo, 190





Fungia Stem Mount, 18/M - Duo, 150 - MU Studio



24/L - Trio, 190



#### Fungia Stem Mount

35/XL - Trio, 190







Fungia Stem Mount, 18/M - Trio, 190 - MU Studio

18/M - Quartet, 190









Fungia Stem Mount, 18/M - Quartet, 190 - MU Studio

### Fungia Hanging





Fungia Hanging - MU Studio

# PARKS . SHADOM SK

#### FUNGIA HANGING GROUPING

Options rond canopy



#### NOTE:

Grouping comes with a mix of different Metal Extension lengths: 1.2in/3cm, 3.1in/8cm, 5.9in/15cm & 8.6in/22cm





Fungia Cascading - MU Studio

#### FUNGIA HANGING GROUPING

Options line canopy



#### NOTE:

Grouping comes with a mix of different Metal Extension lengths: 1.2in/3cm, 3.1