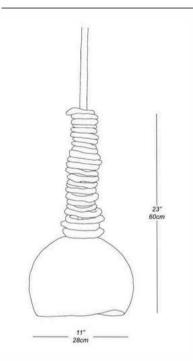

## Collection **FUNGIA**

Fungia Collection, is a complete range handmade in thin sheets of Soft Stone in France by MU Studio. The collection includes a large selection of options, from sizes and model to accommodate your space.

> Each light is handcrafted and remains a unique model.

24/L - Single, 110

### Fungia Stem Mount 24/L - Single, 150