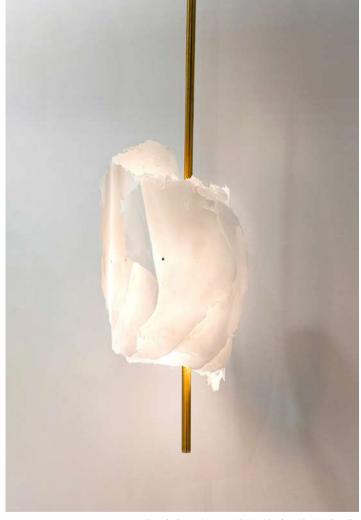

## Collection **FUNGIA**

Fungia Collection, is a complete range handmade in thin sheets of Soft Stone in France by MU Studio. The collection includes a large selection of options, from sizes and model to accommodate your space.

> Each light is handcrafted and remains a unique model.

24/L - Single, 110