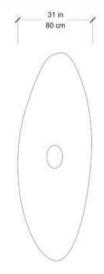

## Collection **FUNGIA**

Fungia Collection, is a complete range handmade in thin sheets of Soft Stone in France by MU Studio. The collection includes a large selection of options, from sizes and model to accommodate your space.

> Each light is handcrafted and remains a unique model.

24/L - Single, 110