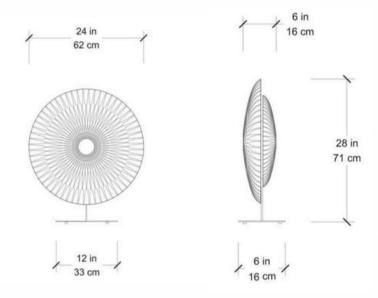

#### Diva Floor -- 62/M

#### Diva Floor -- 85/L

DIVA Floor - 85/L - Céline Wright