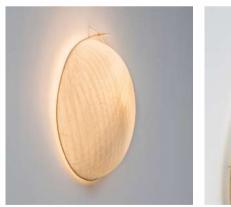

# Collection ZEN

Zen Collection, is a complete range handmade of more randomly layered Japanese washi paper in France by Céline Wright. The collection includes a large selection of options, from sizes and model to accommodate your space.

Each light is handcrafted and remains a unique model.