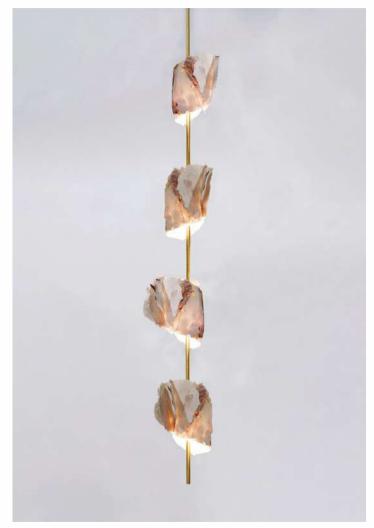

### Fungia Hanging

Fungia Hanging - MU Studio

#### FUNGIA HANGING GROUPING

Options rond canopy

#### NOTE:

Grouping comes with a mix of different Metal Extension lengths: 1.2in/3cm, 3.1in/8cm, 5.9in/15cm & 8.6in/22cm

Fungia Cascading - MU Studio