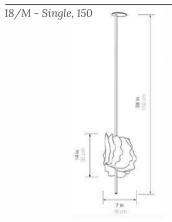

### Fungia Stem Mount 24/L - Single, 150

#### Fungia Stem Mount

35/XL - Single, 110

#### Fungia Stem Mount

35/XL - Single, 150

Fungia Stem Mount, 18/M - Single, 110- MU Studio

24/L - Duo, 190