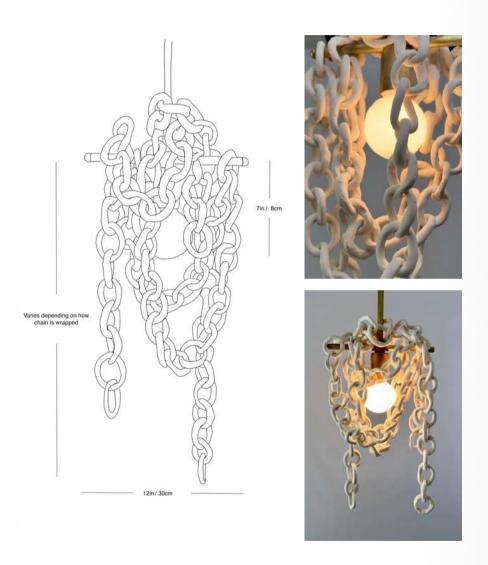

# Collection GENESIS

Genesis Collection, is a complete range handmade in Stoneware in the US by Dana Castle. The collection includes a selection of options, to accommodate your space.

Each light is handcrafted and remains a unique model.

#### Cross Chain

Cross Chain - CROSLAND + EMMONS