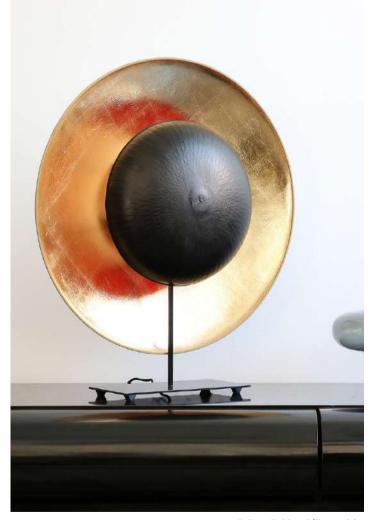

## Collection **ECLIPSE**

Eclipse Collection evokes the warm glow of a sunset. Handmade in France of Japanese washi paper and tarlatan. The interior of the large shade is gilded with gold foil while the exterior of the small shade is tinted with black ink. An unexpected red interior of the small shade casts the unexpected warm glow onto gold.

> Each light is handcrafted and remains a unique model.

#### Eclipse Flushmount

Eclipse Flushmount - Céline Wright

#### Eclipse Table

p.1

Eclipse Table - Céline Wright

Céline Wright