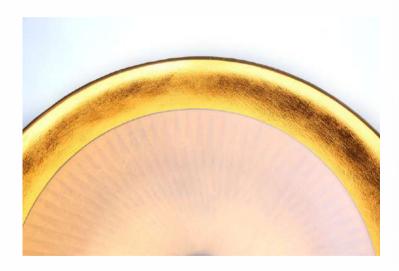

### Collection **ECLAIRCIE**

The Eclaircie Collection is solar and bewitching. A golden dome with copper leaf surmounted by a weightless red or white cloud, such is the minimalist layout of this luminaire. From this sober design emerges a solar aura that gives all its grandeur to the light. Eclaircie envelops your interior in a warm light.

#### Eclaircie Flushmount -- 62/M

The paper cloud is available in red or white paper.

Eclaircie Flushmount - 62/M - Céline Wright