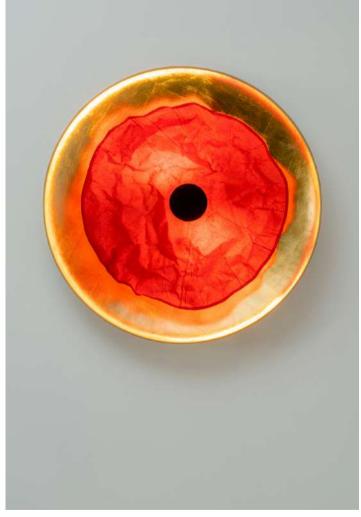

## Collection **ECLIPSE**

Eclipse Collection evokes the warm glow of a sunset. Handmade in France of Japanese washi paper and tarlatan. The interior of the large shade is gilded with gold foil while the exterior of the small shade is tinted with black ink. An unexpected red interior of the small shade casts the unexpected warm glow onto gold.

> Each light is handcrafted and remains a unique model.

#### Eclipse Flushmount

Eclipse Flushmount - Céline Wright