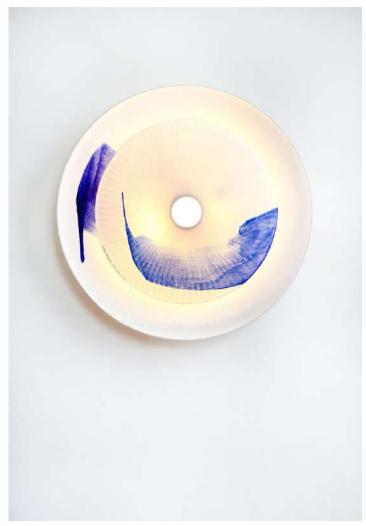

## Collection DIVA

Diva Collection, is a complete range handmade in Washi Paper in France by Céline Wright. The collection includes a large selection of options, from sizes and model to accommodate your space.

> Each light is handcrafted and remains a unique model.