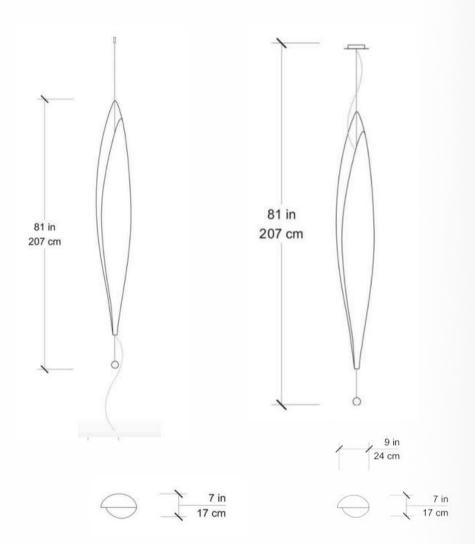

## Collection **FUNGIA**

Fungia Collection, is a complete range handmade in thin sheets of Soft Stone in France by MU Studio. The collection includes a large selection of options, from sizes and model to accommodate your space.

### Fungia Stem Mount 24/L - Single, 150

#### Fungia Stem Mount

35/XL - Single, 110

#### Fungia Stem Mount

35/XL - Single, 150

Fungia Stem Mount, 18/M - Single, 110- MU Studio

24/L - Duo, 190