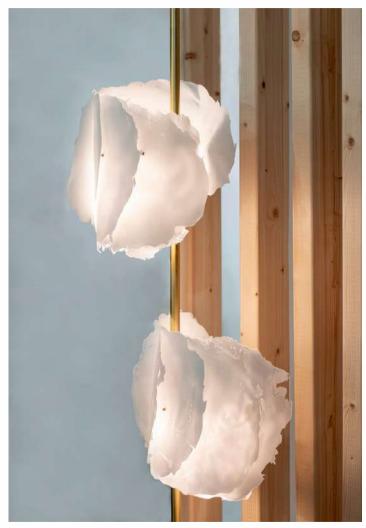

MU Studio



#### Albatros Wall Sconce - L



#### Albatros Wall Sconce - XL







Albatros Wall Sconce M - MU Studio



Quartz Gold Flecks









Estremoz Gold Flecks



MU Studio Albatros Finish Gallery





MU Studio

## Collection **FUNGIA**

Fungia Collection, is a complete range handmade in thin sheets of Soft Stone in France by MU Studio. The collection includes a large selection of options, from sizes and model to accommodate your space.

> Each light is handcrafted and remains a unique model.









24/L - Single, 110



### Fungia Stem Mount 24/L - Single, 150



#### Fungia Stem Mount

35/XL - Single, 110



#### Fungia Stem Mount

35/XL - Single, 150









Fungia Stem Mount, 18/M - Single, 110- MU Studio



24/L - Duo, 190



#### Fungia Stem Mount

35/XL - Duo, 190





Fungia Stem Mount, 18/M - Duo, 150 - MU Studio



24/L - Trio, 190



#### Fungia Stem Mount

35/XL - Trio, 190







Fungia Stem Mount, 18/M - Trio, 190 - MU Studio

18/M - Quartet, 190









Fungia Stem Mount, 18/M - Quartet, 190 - MU Studio

### Fungia Hanging





Fungia Hanging - MU Studio

# PARKS . SHADOM SK

#### FUNGIA HANGING GROUPING

Options rond canopy



#### NOTE:

Grouping comes with a mix of different Metal Extension lengths: 1.2in/3cm, 3.1in/8cm, 5.9in/15cm & 8.6in/22cm





Fungia Cascading - MU Studio

#### FUNGIA HANGING GROUPING

Options line canopy



#### NOTE:

Grouping comes with a mix of different Metal Extension lengths: 1.2in/3cm, 3.1in/8cm, 5.9in/15cm & 8.6in/22cm





Fungia Hanging Grouping - MU Studio

<sup>\*</sup>For a custom lenght of the canopy pl