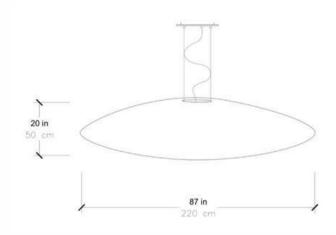

## Collection **FUNGIA**

Fungia Collection, is a complete range handmade in thin sheets of Soft Stone in France by MU Studio. The collection includes a large selection of options, from sizes and model to accommodate your space.

> Each light is handcrafted and remains a unique model.

24/L - Single, 110