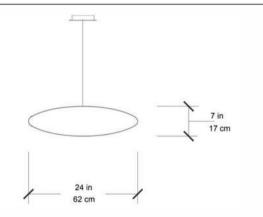

#### Diva Flushmount -- 62/M

#### Diva Flushmount -- 85/L

DIVA Flushmount - 62/M - Céline Wright