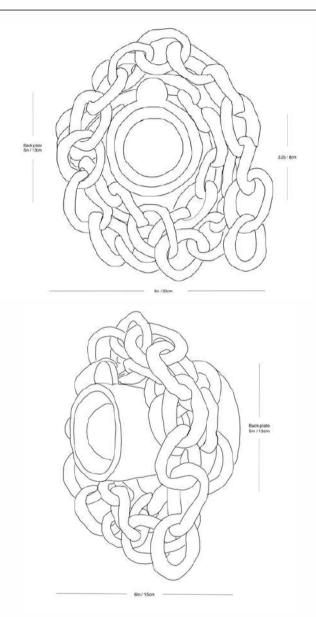

# Collection GENESIS

Genesis Collection, is a complete range handmade in Stoneware in the US by Dana Castle. The collection includes a selection of options, to accommodate your space.

Each light is handcrafted and remains a unique model.

#### Cross Chain

Cross Chain - CROSLAND + EMMONS