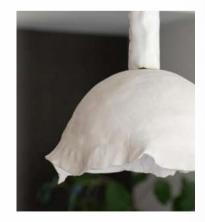

# Collection ALBATROS

Albatros Collection, is a complete range handmade in Soft Stone in France by MU Studio. The collection includes a selection of options, from sizes and model to accommodate your space.

#### Albatros Hanging - L

#### Albatros Hanging - XL

Albatros Hanging M, L and XL- MU Studio