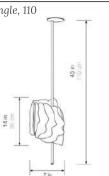

> Each light is handcrafted and remains a unique model.

24/L - Single, 110

### Fungia Stem Mount 24/L - Single, 150