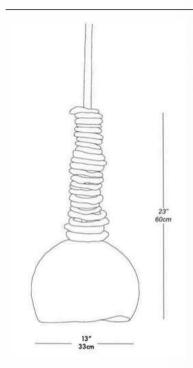

## Collection **FUNGIA**

Fungia Collection, is a complete range handmade in thin sheets of Soft Stone in France by MU Studio. The collection includes a large selection of options, from sizes and model to accommodate your space.

> Each light is handcrafted and remains a unique model.

24/L - Single, 110

### Fungia Stem Mount 24/L - Single, 150