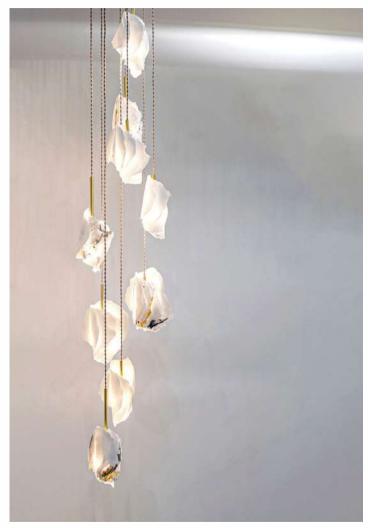

#### FUNGIA HANGING GROUPING

Options rond canopy

#### NOTE:

Grouping comes with a mix of different Metal Extension lengths: 1.2in/3cm, 3.1in/8cm, 5.9in/15cm & 8.6in/22cm

Fungia Cascading - MU Studio

#### FUNGIA HANGING GROUPING

Options line canopy

#### NOTE:

Grouping comes with a mix of different Metal Extension lengths: 1.2in/3cm, 3.1in/8cm, 5.9in/15cm & 8.6in/22cm

Fungia Hanging Grouping - MU Studio

<sup>\*</sup>For a custom lenght of the canopy please contact us

#### FUNGIA HANGING GROUPING

Options rectangle canopy

#### NOTE:

Grouping comes with a mix of different Metal Extension lengths: 1.2in/3cm, 3.1in/8cm, 5.9in/15cm & 8.6in/22cm

Fungia Hanging Grouping - MU Studio