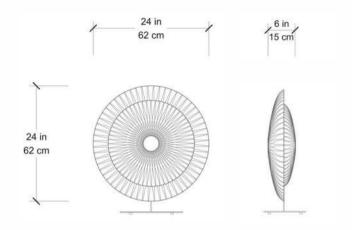

### Collection **ECLAIRCIE**

The Eclaircie Collection is solar and bewitching. A golden dome with copper leaf surmounted by a weightless red or white cloud, such is the minimalist layout of this luminaire. From this sober design emerges a solar aura that gives all its grandeur to the light. Eclaircie envelops your interior in a warm light.

#### Eclaircie Flushmount -- 62/M

The paper cloud is available in red or white paper.

Eclaircie Flushmount - 62/M - Céline Wright

#### Eclaircie Hanging

The paper cloud is available in red or white paper.

Eclaircie Hanging - Céline Wright