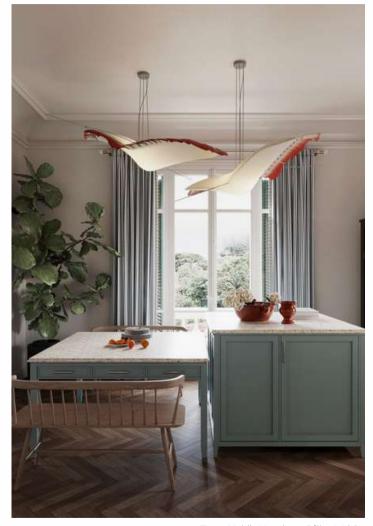

# Collection ALBATROS

Albatros Collection, is a complete range handmade in Soft Stone in France by MU Studio. The collection includes a selection of options, from sizes and model to accommodate your space.

Each light is handcrafted and remains a unique model.

#### Albatros Hanging - L

#### Albatros Hanging - XL

Albatros Hanging M, L and XL- MU Studio