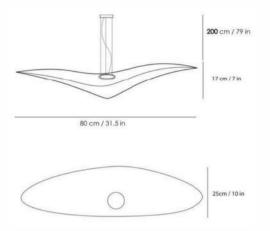

# Collection ALBATROS

Albatros Collection, is a complete range handmade in Soft Stone in France by MU Studio. The collection includes a selection of options, from sizes and model to accommodate your space.

Each light is handcrafted and remains a unique model.