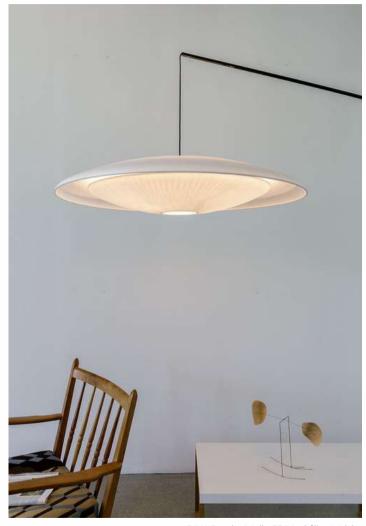

y</u>









Céline Wright

## Collection DIVA

Diva Collection, is a complete range handmade in Washi Paper in France by Céline Wright. The collection includes a large selection of options, from sizes and model to accommodate your space.

> Each light is handcrafted and remains a unique model.



#### Diva Flushmount -- 62/M



#### Diva Flushmount -- 85/L





DIVA Flushmount - 62/M - Céline Wright

#### Diva Hanging -- 62/M



#### Diva Hanging -- 85/L





DIVA Hanging - 62/M - Céline Wright

#### Diva Mobile Hanging Large -- DUO



#### Diva Mobile Hanging Large -- QUAD





DIVA Mobile Hanging Large - QUAD - Céline Wright

#### Diva Floor -- 62/M



#### Diva Floor -- 85/L







DIVA Floor - 85/L - Céline Wright

#### Diva Perche Wall -- 62/M



#### Diva Perche Wall -- 85/L







DIVA Perche Wall - 62/M - Céline Wright

#### Diva Table -- 62/M







DIVA Table - 62/M - Céline Wright





Céline Wright

## Collection **ECLIPSE**

Eclipse Collection evokes the warm glow of a sunset. Handmade in France of Japanese washi paper and tarlatan. The interior of the large shade is gilded with gold foil while the exterior of the small shade is tinted with black ink. An unexpected red interior of the small shade casts the unexpected warm glow onto gold.

> Each light is handcrafted and remains a unique model.



#### Eclipse Flushmount









Eclipse Flushmount - Céline Wright

#### Eclipse Table

p.1







Eclipse Table - Céline Wright





Céline Wright

## Collection PALANQUIN

Palanquin Collection, is a complete range handmade in Washi Paper in France by Céline Wrigh