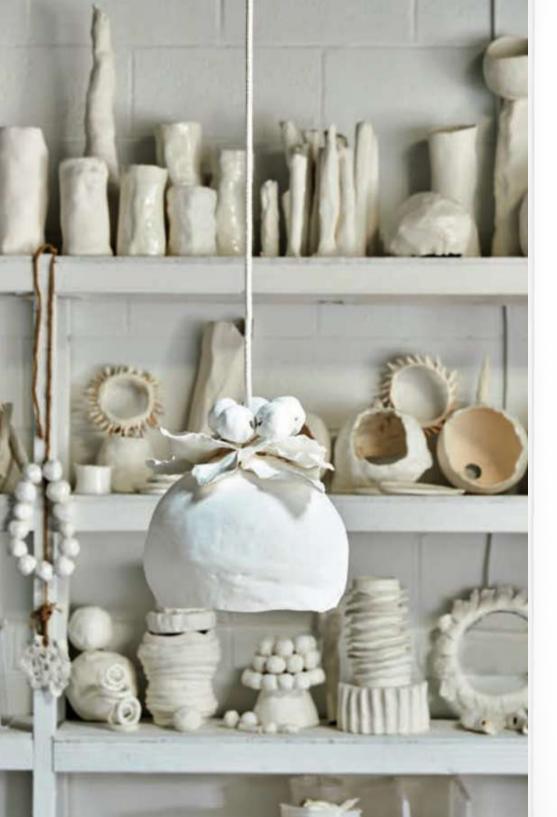

# Collection GENESIS

Genesis Collection, is a complete range handmade in Stoneware in the US by Dana Castle. The collection includes a selection of options, to accommodate your space.

Each light is handcrafted and remains a unique model.

#### Installation Inclusion

#### **UPON REQUEST**

Installation Inclusion - CROSLAND + EMMONS

Installation Inclusion - CROSLAND + EMMONS

#### Cross Chain

Cross Chain - CROSLAND + EMMONS

#### Bubbles

Bubbles - CROSLAND + EMMONS

Tunnel Serendipity Pendant - CROSLAND + EMMONS