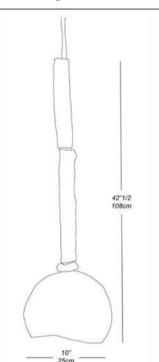

## Collection **FUNGIA**

Fungia Collection, is a complete range handmade in thin sheets of Soft Stone in France by MU Studio. The collection includes a large selection of options, from sizes and model to accommodate your space.

> Each light is handcrafted and remains a unique model.

24/L - Single, 110

### Fungia Stem Mount 24/L - Single, 150

#### Fungia Stem Mount

35/XL - Single, 110

#### Fungia Stem Mount

35/XL - Single, 150

Fungia Stem Mount, 18/M - Single, 110- MU Studio

24/L - Duo, 190