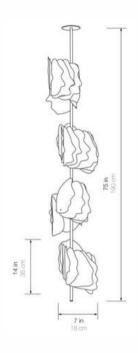

# Collection ALBATROS

Albatros Collection, is a complete range handmade in Soft Stone in France by MU Studio. The collection includes a selection of options, from sizes and model to accommodate your space.

Each light is handcrafted and remains a unique model.

#### Albatros Hanging - L

#### Albatros Hanging - XL

Albatros Hanging M, L and XL- MU Studio