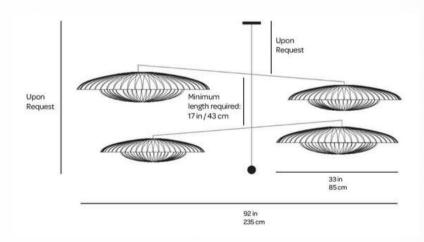

## Collection **FUNGIA**

Fungia Collection, is a complete range handmade in thin sheets of Soft Stone in France by MU Studio. The collection includes a large selection of options, from sizes and model to accommodate your space.

> Each light is handcrafted and remains a unique model.

24/L - Single, 110