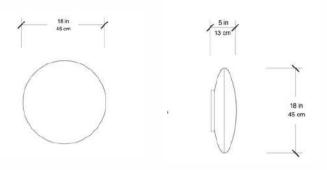

### Collection PLEINE LUNE

Faithful to the Japanese inspirations Celine Wright, the flushmount is mainly made of washi paper. On the curved lampshade surrounded by rattan, we can see a braiding appear, which is more revealed once the light is on. Just like the reflections of the moon, Pleine Lune brings a comforting clarity that envelops the room where it is located.

> Each light is handcrafted and remains a unique model.

#### Pleine Lune

Pleine Lune - Céline Wright