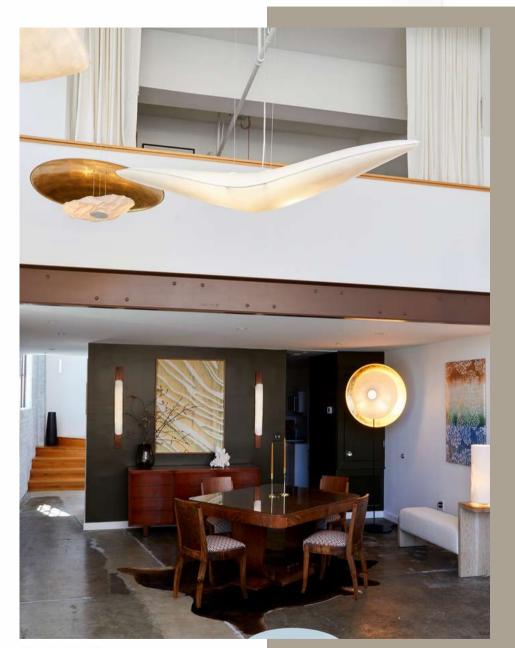

## Collection **SELENE**

At its core, the Selene Collection showcases Morgane Baroghel-Crucq's unique metallic fabric hand woven in France. Each piece within the Collection features delicate, soft light emanating from USA hand-blown glass globes. The collection includes a large selection of options, from model and finishes to accommodate your space.

> Each light is handcrafted and remains a unique model.