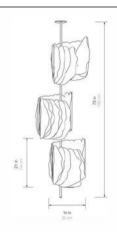

# Collection ALBATROS

Albatros Collection, is a complete range handmade in Soft Stone in France by MU Studio. The collection includes a selection of options, from sizes and model to accommodate your space.

Each light is handcrafted and remains a unique model.

#### Albatros Hanging - L

#### Albatros Hanging - XL

Albatros Hanging M, L and XL- MU Studio