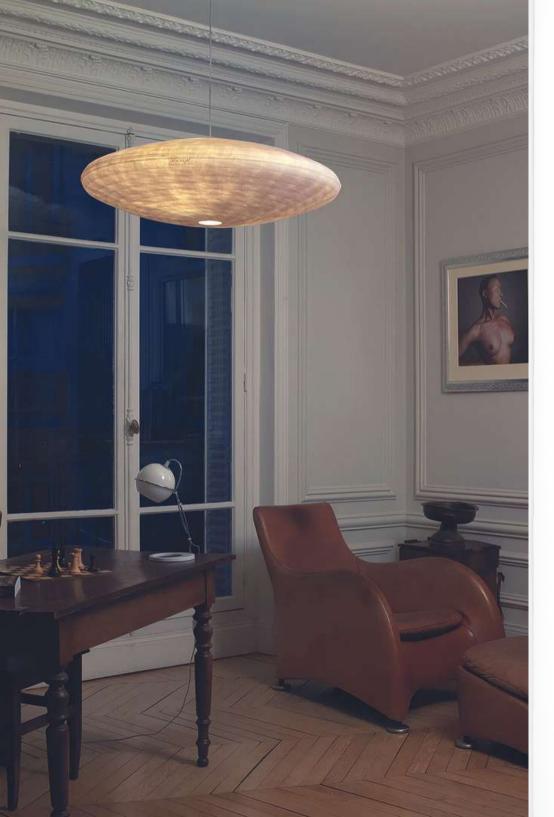

### Collection PLEINE LUNE

Faithful to the Japanese inspirations Celine Wright, the flushmount is mainly made of washi paper. On the curved lampshade surrounded by rattan, we can see a braiding appear, which is more revealed once the light is on. Just like the reflections of the moon, Pleine Lune brings a comforting clarity that envelops the room where it is located.

> Each light is handcrafted and remains a unique model.

#### Pleine Lune

Pleine Lune - Céline Wright