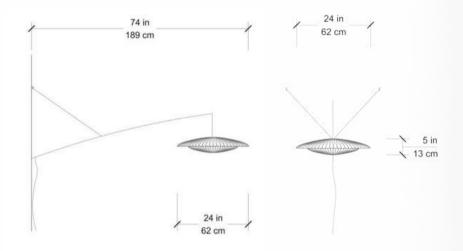

### Fungia Stem Mount 24/L - Single, 150

#### Fungia Stem Mount

35/XL - Single, 110

#### Fungia Stem Mount

35/XL - Single, 150

Fungia Stem Mount, 18/M - Single, 110- MU Studio

24/L - Duo, 190