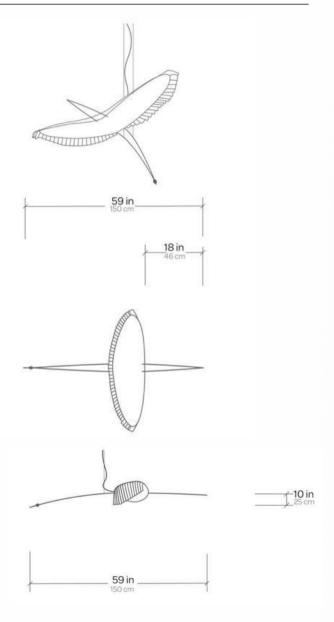

# Collection ALBATROS

Albatros Collection, is a complete range handmade in Soft Stone in France by MU Studio. The collection includes a selection of options, from sizes and model to accommodate your space.

Each light is handcrafted and remains a unique model.