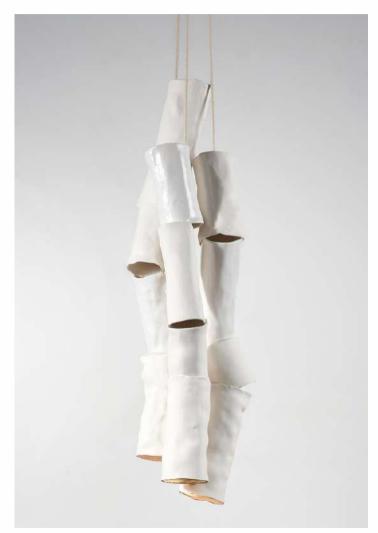

# Collection GENESIS

Genesis Collection, is a complete range handmade in Stoneware in the US by Dana Castle. The collection includes a selection of options, to accommodate your space.

Each light is handcrafted and remains a unique model.

#### Installation Inclusion

#### **UPON REQUEST**

Installation Inclusion - CROSLAND + EMMONS

Installation Inclusion - CROSLAND + EMMONS