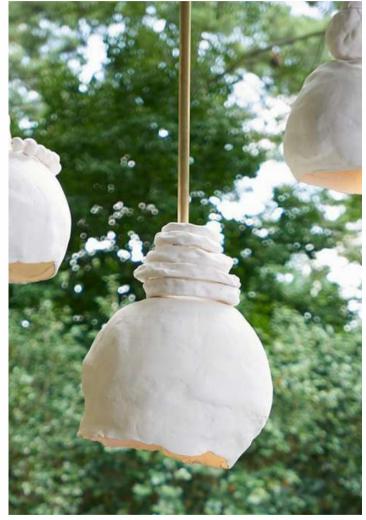

# Collection ALBATROS

Albatros Collection, is a complete range handmade in Soft Stone in France by MU Studio. The collection includes a selection of options, from sizes and model to accommodate your space.

Each light is handcrafted and remains a unique model.

#### Albatros Hanging - XL

Albatros Hanging M, L and XL- MU Studio