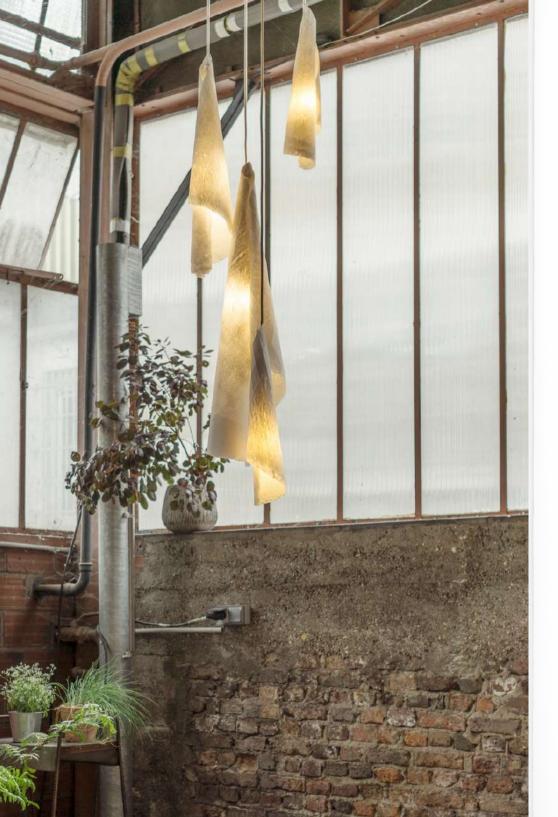

## Collection DIVA

Diva Collection, is a complete range handmade in Washi Paper in France by Céline Wright. The collection includes a large selection of options, from sizes and model to accommodate your space.

> Each light is handcrafted and remains a unique model.

#### Diva Hanging -- 62/M

#### Diva Hanging -- 85/L

DIVA Hanging - 62/M - Céline Wright