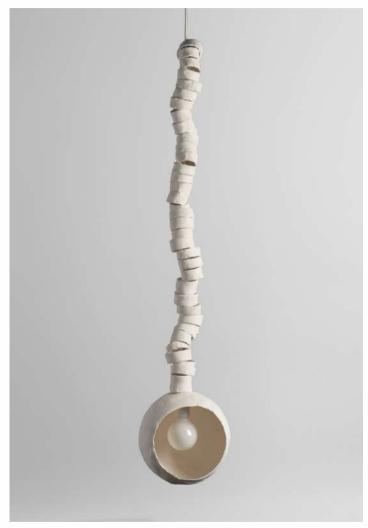

light is handcrafted and remains a unique model.



#### Oiseau Hanging -- Petite



#### Oiseau Hanging-- Grand







Oiseau Hanging (petite) - Céline Wright

#### Tsuru Mobile Hanging







Tsuru Mobile Hanging - Céline Wright









Tsuru Flushmount - Céline Wright







Crosland + Emmons

# Collection GENESIS

Genesis Collection, is a complete range handmade in Stoneware in the US by Dana Castle. The collection includes a selection of options, to accommodate your space.

Each light is handcrafted and remains a unique model.

#### Installation Inclusion

#### **UPON REQUEST**



Installation Inclusion - CROSLAND + EMMONS



Installation Inclusion - CROSLAND + EMMONS

#### Cross Chain







Cross Chain - CROSLAND + EMMONS

#### Bubbles









Bubbles - CROSLAND + EMMONS











Tunnel Serendipity Pendant - CROSLAND + EMMONS

# Coil Serendipity Pendant









Coil Serendipity Pendant - CROSLAND + EMMONS

# Tunnel Multilight Pendant











Tunnel Multilight Pendant - CROSLAND + EMMONS

# Channel Multilight Pendant







Channel Multilight Pendant - CROSLAND + EMMONS

#### Coil Pendant, L









Coil Pendant, M - CROSLAND + EMMONS

# Angel Pendant





Angel Pendant - CROSLAND + EMMONS

Drift Pendant, L











Drift Pendant - CROSLAND + EMMONS

# Orbit Pendant, M













Orbit Pendant, M - CROSLAND + EMMONS









Towering Pendant, L - CROSLAND + EMMONS

# Captured Sconce







Captured Sconce - CROSLAND + EMMONS

#### Chain Wall Sconce







Chain Wall Sconce - CROSLAND + EMMONS

#### Coil Wall Sconce





Coil Wall Sconce - CROSLAND + EMMON