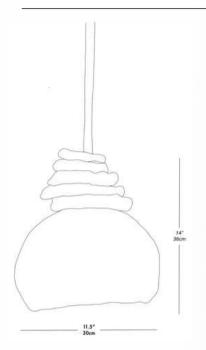

# Collection ALBATROS

Albatros Collection, is a complete range handmade in Soft Stone in France by MU Studio. The collection includes a selection of options, from sizes and model to accommodate your space.

Each light is handcrafted and remains a unique model.

#### Albatros Hanging - L

#### Albatros Hanging - XL

Albatros Hanging M, L and XL- MU Studio