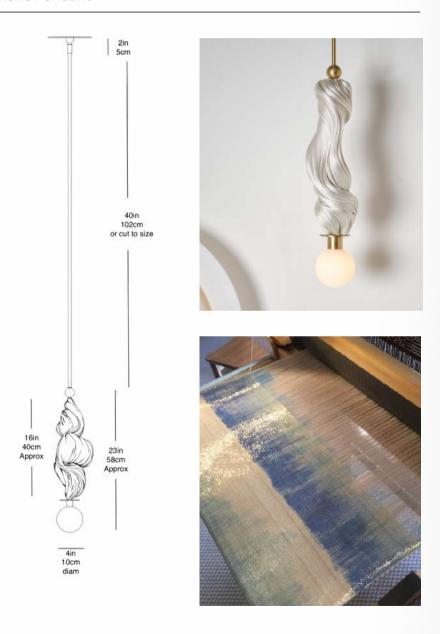

## Collection **SELENE**

At its core, the Selene Collection showcases Morgane Baroghel-Crucq's unique metallic fabric hand woven in France. Each piece within the Collection features delicate, soft light emanating from USA hand-blown glass globes. The collection includes a large selection of options, from model and finishes to accommodate your space.

> Each light is handcrafted and remains a unique model.

#### Selene Pendant

Selene Pendant - SWADOH x MBC