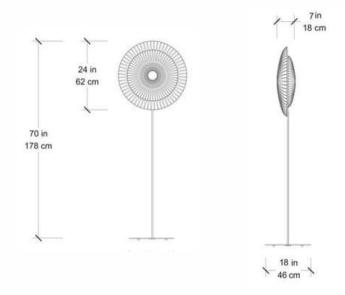

# Collection ALBATROS

Albatros Collection, is a complete range handmade in Soft Stone in France by MU Studio. The collection includes a selection of options, from sizes and model to accommodate your space.

#### Albatros Hanging - L

#### Albatros Hanging - XL

Albatros Hanging M, L and XL- MU Studio