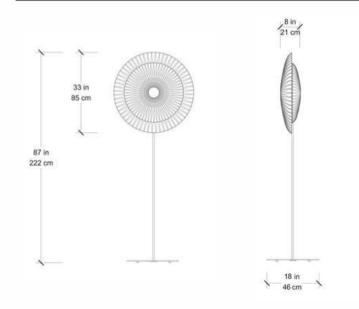

# Collection ALBATROS

Albatros Collection, is a complete range handmade in Soft Stone in France by MU Studio. The collection includes a selection of options, from sizes and model to accommodate your space.

#### Albatros Hanging - L

#### Albatros Hanging - XL

Albatros Hanging M, L and XL- MU Studio