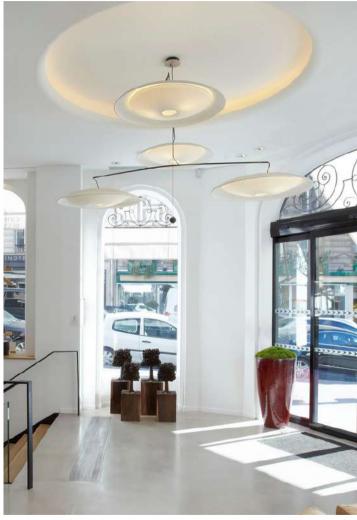

## Collection **FUNGIA**

Fungia Collection, is a complete range handmade in thin sheets of Soft Stone in France by MU Studio. The collection includes a large selection of options, from sizes and model to accommodate your space.

### Fungia Hanging

Fungia Hanging - MU Studio