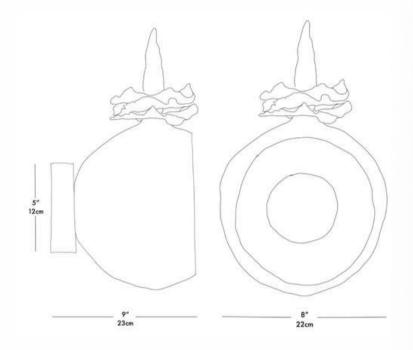

# Angel Pendant

Angel Pendant - CROSLAND + EMMONS

Drift Pendant, L

Drift Pendant - CROSLAND + EMMONS

# Orbit Pendant, M

Orbit Pendant, M - CROSLAND + EMMONS

Towering Pendant, L - CROSLAND + EMMONS