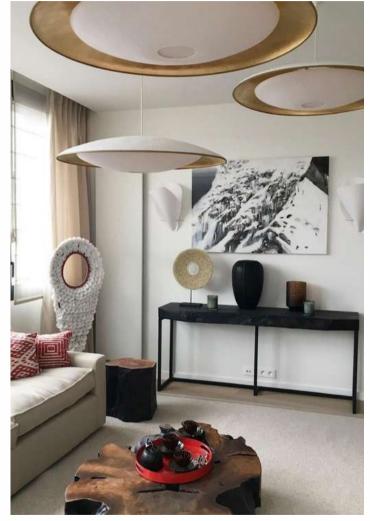

# Collection ALBATROS

Albatros Collection, is a complete range handmade in Soft Stone in France by MU Studio. The collection includes a selection of options, from sizes and model to accommodate your space.

#### Albatros Hanging - XL

Albatros Hanging M, L and XL- MU Studio