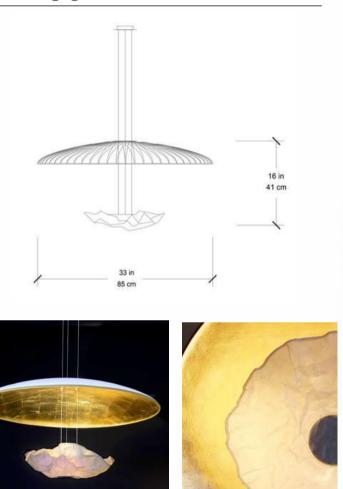

# Collection ALBATROS

Albatros Collection, is a complete range handmade in Soft Stone in France by MU Studio. The collection includes a selection of options, from sizes and model to accommodate your space.

Each light is handcrafted and remains a unique model.