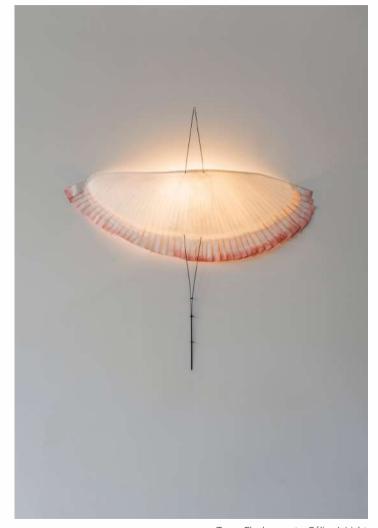

## Collection **SELENE**

At its core, the Selene Collection showcases Morgane Baroghel-Crucq's unique metallic fabric hand woven in France. Each piece within the Collection features delicate, soft light emanating from USA hand-blown glass globes. The collection includes a large selection of options, from model and finishes to accommodate your space.

> Each light is handcrafted and remains a unique model.

#### Selene Wall Sconce

Selene Wall Sconce - SWADOH x MBC