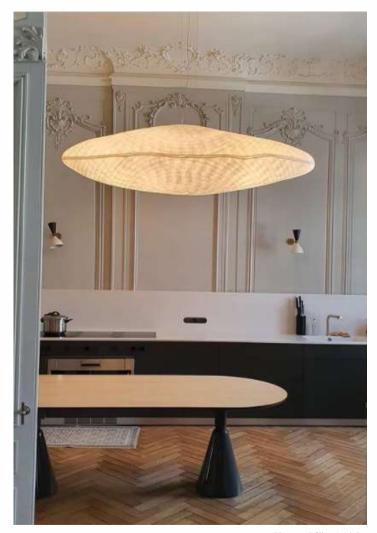

### Collection PLEINE LUNE

Faithful to the Japanese inspirations Celine Wright, the flushmount is mainly made of washi paper. On the curved lampshade surrounded by rattan, we can see a braiding appear, which is more revealed once the light is on. Just like the reflections of the moon, Pleine Lune brings a comforting clarity that envelops the room where it is located.

> Each light is handcrafted and remains a unique model.

#### Pleine Lune

Pleine Lune - Céline Wright