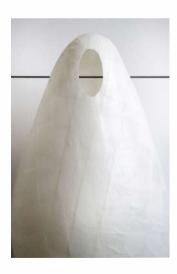

# Collection ZEN

Zen Collection, is a complete range handmade of more randomly layered Japanese washi paper in France by Céline Wright. The collection includes a large selection of options, from sizes and model to accommodate your space.

Each light is handcrafted and remains a unique model.

#### Zen Flushmount -- 62/M

#### Zen Flushmount -- 85/L

ZEN Flushmount - 62/M - Céline Wright