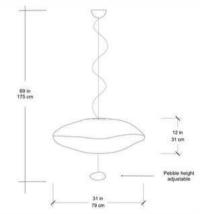

## Collection **FUNGIA**

Fungia Collection, is a complete range handmade in thin sheets of Soft Stone in France by MU Studio. The collection includes a large selection of options, from sizes and model to accommodate your space.

> Each light is handcrafted and remains a unique model.

24/L - Single, 110

### Fungia Hanging

Fungia Hanging - MU Studio