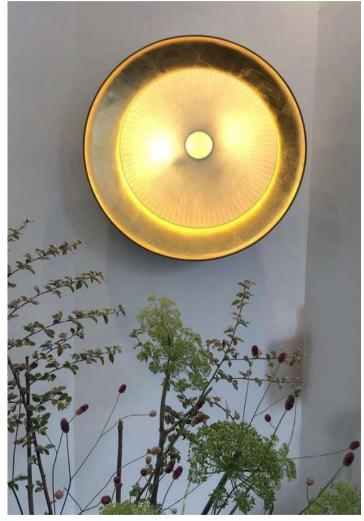

### Collection **ECLAIRCIE**

The Eclaircie Collection is solar and bewitching. A golden dome with copper leaf surmounted by a weightless red or white cloud, such is the minimalist layout of this luminaire. From this sober design emerges a solar aura that gives all its grandeur to the light. Eclaircie envelops your interior in a warm light.

> Each light is handcrafted and remains a unique model.

#### Eclaircie Flushmount -- 62/M

The paper cloud is available in red or white paper.

Eclaircie Flushmount - 62/M - Céline Wright

#### Eclaircie Hanging

The paper cloud is available in red or white paper.

Eclaircie Hanging - Céline Wright