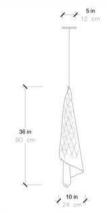

## Collection DIVA

Diva Collection, is a complete range handmade in Washi Paper in France by Céline Wright. The collection includes a large selection of options, from sizes and model to accommodate your space.

> Each light is handcrafted and remains a unique model.

#### Diva Hanging -- 62/M

#### Diva Hanging -- 85/L

DIVA Hanging - 62/M - Céline Wright