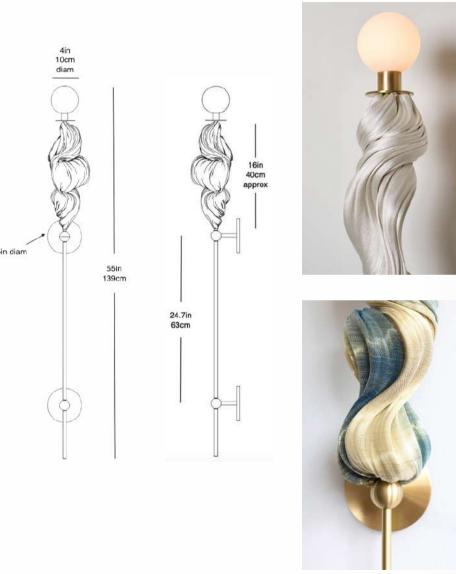

## Collection **SELENE**

At its core, the Selene Collection showcases Morgane Baroghel-Crucq's unique metallic fabric hand woven in France. Each piece within the Collection features delicate, soft light emanating from USA hand-blown glass globes. The collection includes a large selection of options, from model and finishes to accommodate your space.

> Each light is handcrafted and remains a unique model.

#### Selene Wall Sconce

Selene Wall Sconce - SWADOH x MBC