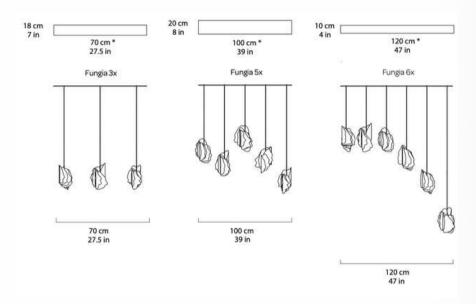

## Collection **FUNGIA**

Fungia Collection, is a complete range handmade in thin sheets of Soft Stone in France by MU Studio. The collection includes a large selection of options, from sizes and model to accommodate your space.

> Each light is handcrafted and remains a unique model.

24/L - Single, 110

### Fungia Hanging

Fungia Hanging - MU Studio