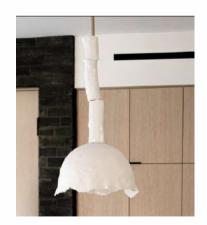

# Collection ALBATROS

Albatros Collection, is a complete range handmade in Soft Stone in France by MU Studio. The collection includes a selection of options, from sizes and model to accommodate your space.

#### Albatros Hanging - L

#### Albatros Hanging - XL

Albatros Hanging M, L and XL- MU Studio