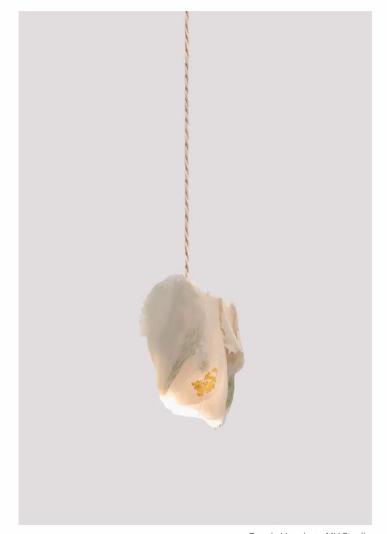

## Collection **FUNGIA**

Fungia Collection, is a complete range handmade in thin sheets of Soft Stone in France by MU Studio. The collection includes a large selection of options, from sizes and model to accommodate your space.

> Each light is handcrafted and remains a unique model.

24/L - Single, 110

### Fungia Hanging

Fungia Hanging - MU Studio