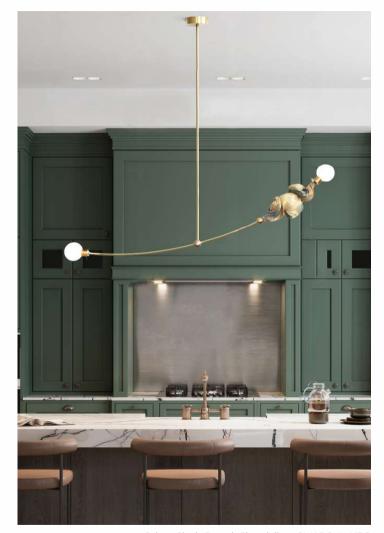

## Collection **SELENE**

At its core, the Selene Collection showcases Morgane Baroghel-Crucq's unique metallic fabric hand woven in France. Each piece within the Collection features delicate, soft light emanating from USA hand-blown glass globes. The collection includes a large selection of options, from model and finishes to accommodate your space.

#### Selene Pendant

Selene Pendant - SWADOH x MBC

#### Selene Wall Sconce

Selene Wall Sconce - SWADOH x MBC

#### Selene Flushmount

Selene Wall Sconce - SWADOH x MBC

#### Selene Single Branch Chandelier

Selene Single Branch Chandelier - SWADOH x MBC