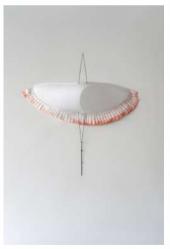

# Collection ALBATROS

Albatros Collection, is a complete range handmade in Soft Stone in France by MU Studio. The collection includes a selection of options, from sizes and model to accommodate your space.

Each light is handcrafted and remains a unique model.