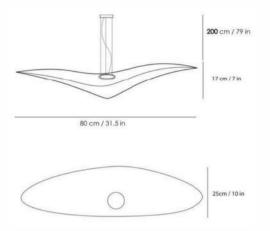

## Collection **FUNGIA**

Fungia Collection, is a complete range handmade in thin sheets of Soft Stone in France by MU Studio. The collection includes a large selection of options, from sizes and model to accommodate your space.

> Each light is handcrafted and remains a unique model.

24/L - Single, 110