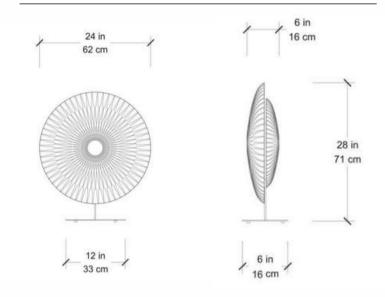

# Collection ALBATROS

Albatros Collection, is a complete range handmade in Soft Stone in France by MU Studio. The collection includes a selection of options, from sizes and model to accommodate your space.

Each light is handcrafted and remains a unique model.