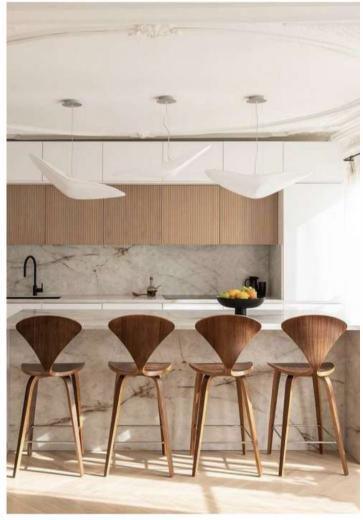

# Collection ALBATROS

Albatros Collection, is a complete range handmade in Soft Stone in France by MU Studio. The collection includes a selection of options, from sizes and model to accommodate your space.

Each light is handcrafted and remains a unique model.

#### Albatros Hanging - L

#### Albatros Hanging - XL

Albatros Hanging M, L and XL- MU Studio