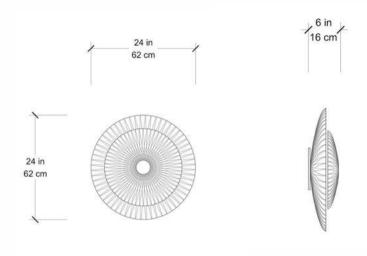

#### Diva Flushmount -- 62/M

#### Diva Flushmount -- 85/L

DIVA Flushmount - 62/M - Céline Wright