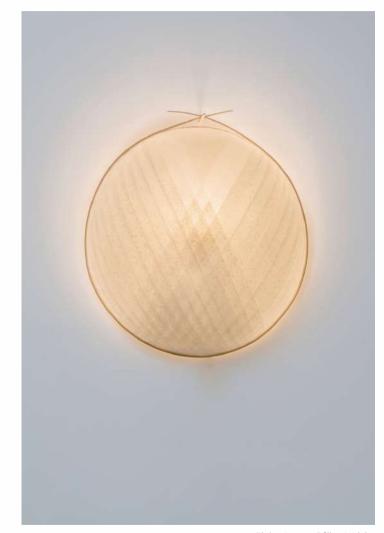

### Collection PLEINE LUNE

Faithful to the Japanese inspirations Celine Wright, the flushmount is mainly made of washi paper. On the curved lampshade surrounded by rattan, we can see a braiding appear, which is more revealed once the light is on. Just like the reflections of the moon, Pleine Lune brings a comforting clarity that envelops the room where it is located.

> Each light is handcrafted and remains a unique model.

#### Pleine Lune

Pleine Lune - Céline Wright