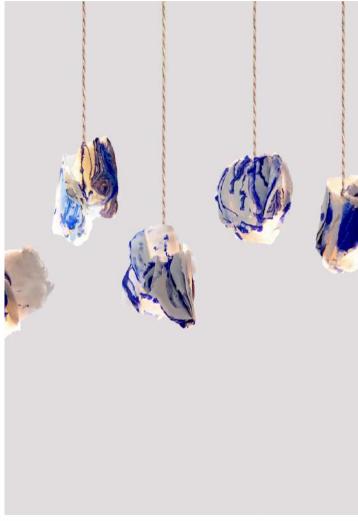

### Fungia Hanging

Fungia Hanging - MU Studio

#### NOTE:

Grouping comes with a mix of different Metal Extension lengths: 1.2in/3cm, 3.1in/8cm, 5.9in/15cm & 8.6in/22cm

Fungia Cascading - MU Studio