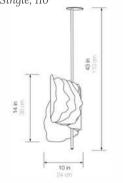

> Each light is handcrafted and remains a unique model.

24/L - Single, 110

### Fungia Stem Mount 24/L - Single, 150