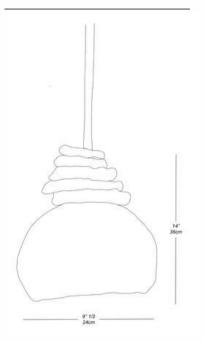

# Collection ALBATROS

Albatros Collection, is a complete range handmade in Soft Stone in France by MU Studio. The collection includes a selection of options, from sizes and model to accommodate your space.

#### Albatros Hanging - L

#### Albatros Hanging - XL

Albatros Hanging M, L and XL- MU Studio