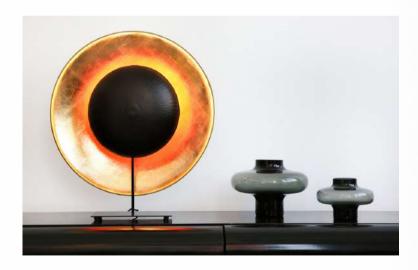

## Collection **ECLIPSE**

Eclipse Collection evokes the warm glow of a sunset. Handmade in France of Japanese washi paper and tarlatan. The interior of the large shade is gilded with gold foil while the exterior of the small shade is tinted with black ink. An unexpected red interior of the small shade casts the unexpected warm glow onto gold.

> Each light is handcrafted and remains a unique model.

#### Eclipse Flushmount

Eclipse Flushmount - Céline Wright

#### Eclipse Table

p.1

Eclipse Table - Céline Wright

Céline Wright