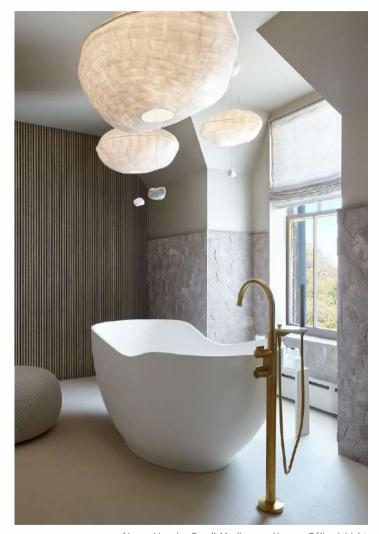

# Collection ALBATROS

Albatros Collection, is a complete range handmade in Soft Stone in France by MU Studio. The collection includes a selection of options, from sizes and model to accommodate your space.

Each light is handcrafted and remains a unique model.