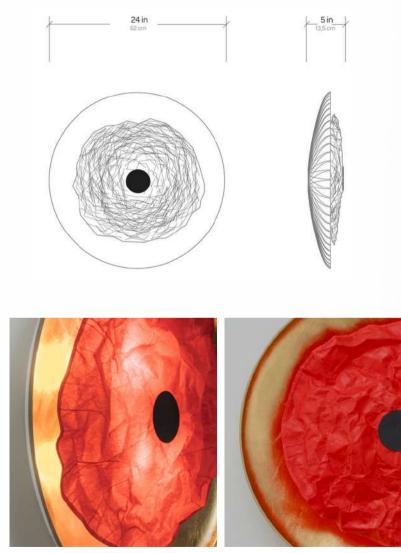

## Collection **ECLIPSE**

Eclipse Collection evokes the warm glow of a sunset. Handmade in France of Japanese washi paper and tarlatan. The interior of the large shade is gilded with gold foil while the exterior of the small shade is tinted with black ink. An unexpected red interior of the small shade casts the unexpected warm glow onto gold.

> Each light is handcrafted and remains a unique model.

#### Eclipse Flushmount

Eclipse Flushmount - Céline Wright