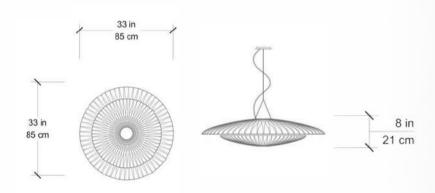

#### Diva Flushmount -- 62/M

#### Diva Flushmount -- 85/L

DIVA Flushmount - 62/M - Céline Wright