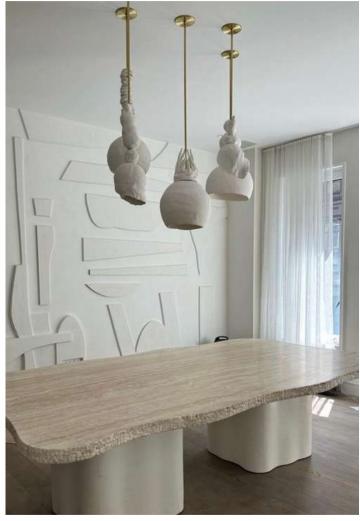

# Collection ALBATROS

Albatros Collection, is a complete range handmade in Soft Stone in France by MU Studio. The collection includes a selection of options, from sizes and model to accommodate your space.

Each light is handcrafted and remains a unique model.