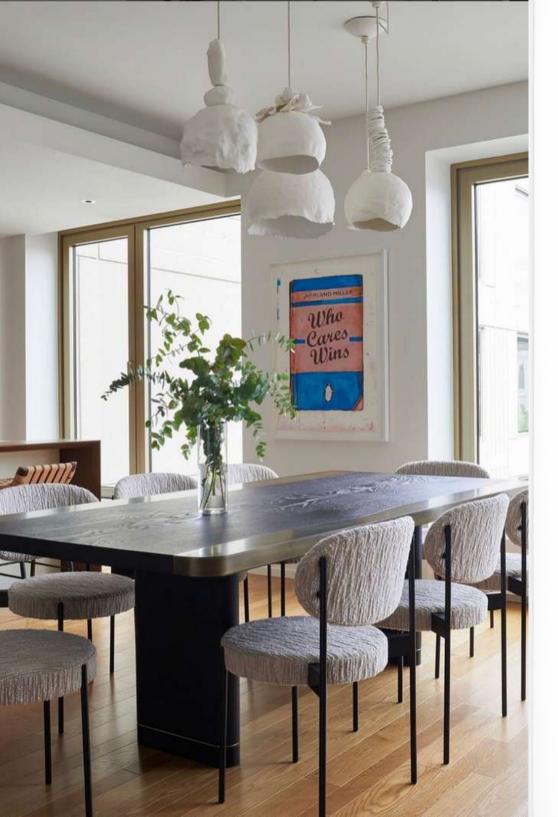

# Collection ALBATROS

Albatros Collection, is a complete range handmade in Soft Stone in France by MU Studio. The collection includes a selection of options, from sizes and model to accommodate your space.

Each light is handcrafted and remains a unique model.

#### Albatros Hanging - L

#### Albatros Hanging - XL

Albatros Hanging M, L and XL- MU Studio