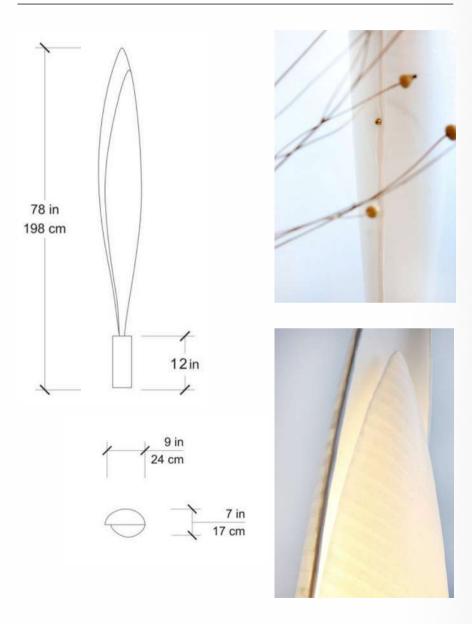

#### Diva Floor -- 62/M

#### Diva Floor -- 85/L

DIVA Floor - 85/L - Céline Wright