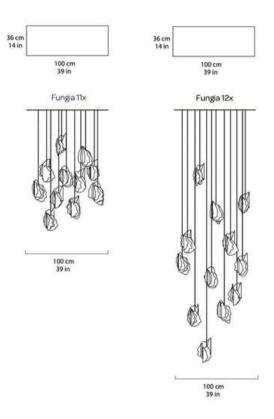

#### FUNGIA HANGING GROUPING

Options rond canopy

#### NOTE:

Grouping comes with a mix of different Metal Extension lengths: 1.2in/3cm, 3.1in/8cm, 5.9in/15cm & 8.6in/22cm

Fungia Cascading - MU Studio

#### FUNGIA HANGING GROUPING

Options line canopy

#### NOTE:

Grouping comes with a mix of different Metal Extension lengths: 1.2in/3cm, 3.1in/8cm, 5.9in/15cm & 8.6in/22cm

Fungia Hanging Grouping - MU Studio

<sup>\*</sup>For a custom lenght of the canopy please contact us