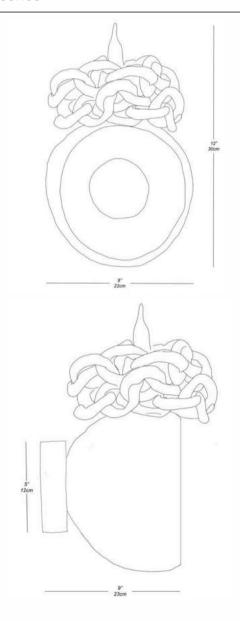

s Chain







Cross Chain - CROSLAND + EMMONS

#### Bubbles









Bubbles - CROSLAND + EMMONS











Tunnel Serendipity Pendant - CROSLAND + EMMONS

# Coil Serendipity Pendant









Coil Serendipity Pendant - CROSLAND + EMMONS

# Tunnel Multilight Pendant











Tunnel Multilight Pendant - CROSLAND + EMMONS

# Channel Multilight Pendant







Channel Multilight Pendant - CROSLAND + EMMONS

#### Coil Pendant, L









Coil Pendant, M - CROSLAND + EMMONS

# Angel Pendant





Angel Pendant - CROSLAND + EMMONS

Drift Pendant, L











Drift Pendant - CROSLAND + EMMONS

# Orbit Pendant, M













Orbit Pendant, M - CROSLAND + EMMONS









Towering Pendant, L - CROSLAND + EMMONS

# Captured Sconce







Captured Sconce - CROSLAND + EMMONS

#### Chain Wall Sconce







Chain Wall Sconce - CROSLAND + EMMONS

#### Coil Wall Sconce





Coil Wall Sconce - CROSLAND + EMMONS

#### Orbit Wall Sconce





Orbit Wall Sconce - CROSLAND + EMMONS

# Ore Ceiling Flushmount







Ore Ceiling Flushmount - CROSLAND + EMMONS





# Collection JARDIN

Jardin Collection, is a complete range handmade in Stoneware in the US by Dana Castle. The collection includes a selection of options, to accommodate your space.

Each light is handcrafted and remains a unique model.



# Lily Pad Pendant







Lily Pad Pendant - CROSLAND + EMMONS

# Sky of Lilies Pendant





Sky of Lilies Pendant - CROSLAND + EMMONS

Flora Pendant, S



Flora Pendant, M



Flora Pendant, L









Flora Pendant, M - CROSLAND + EMMONS

#### Pearl Sconce









Peal Sconce - CROSLAND + EMMONS

#