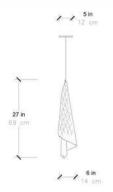

## Collection DIVA

Diva Collection, is a complete range handmade in Washi Paper in France by Céline Wright. The collection includes a large selection of options, from sizes and model to accommodate your space.

> Each light is handcrafted and remains a unique model.

#### Diva Hanging -- 62/M

#### Diva Hanging -- 85/L

DIVA Hanging - 62/M - Céline Wright