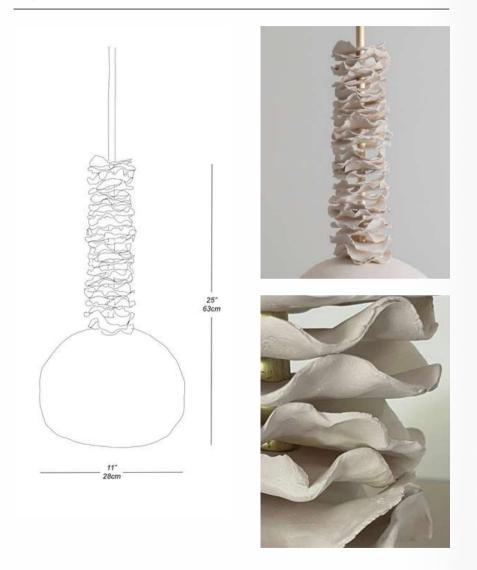

## Collection **FUNGIA**

Fungia Collection, is a complete range handmade in thin sheets of Soft Stone in France by MU Studio. The collection includes a large selection of options, from sizes and model to accommodate your space.

> Each light is handcrafted and remains a unique model.

24/L - Single, 110