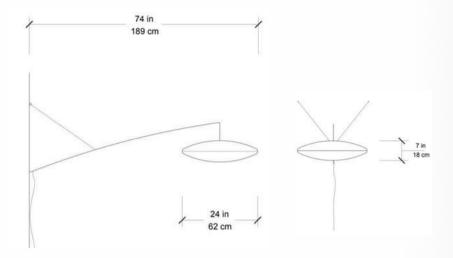

#### Diva Perche Wall -- 62/M

#### Diva Perche Wall -- 85/L

DIVA Perche Wall - 62/M - Céline Wright