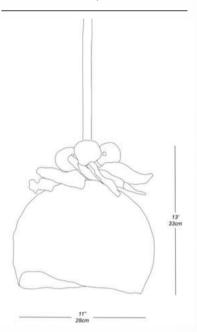

## Collection **FUNGIA**

Fungia Collection, is a complete range handmade in thin sheets of Soft Stone in France by MU Studio. The collection includes a large selection of options, from sizes and model to accommodate your space.

> Each light is handcrafted and remains a unique model.

24/L - Single, 110