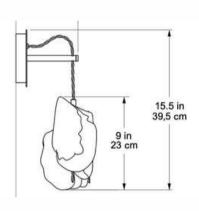

#### Diva Hanging -- 62/M

#### Diva Hanging -- 85/L

DIVA Hanging - 62/M - Céline Wright