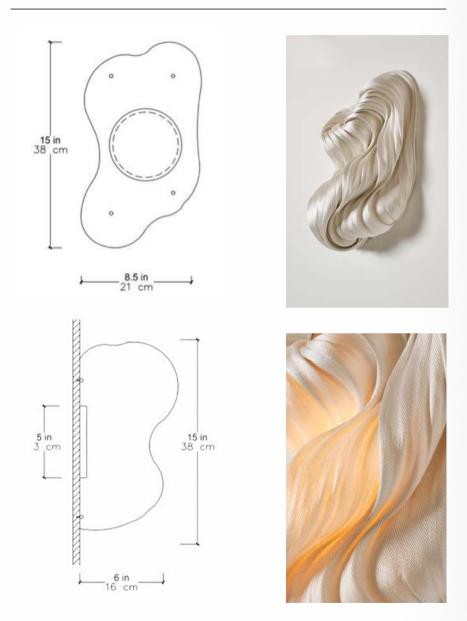

ht Fixture Collections            | p.28 |
| Crosland + Emmons Ceramic Light Fixture Collections               | p.71 |

SWADOH.COM

### SWADOH x Morgane Baroghel-Crucq

Textile Light Fixture Collection





SWADOH x Morgane Baroghel-Crucq

## Collection **SELENE**

At its core, the Selene Collection showcases Morgane Baroghel-Crucq's unique metallic fabric hand woven in France. Each piece within the Collection features delicate, soft light emanating from USA hand-blown glass globes. The collection includes a large selection of options, from model and finishes to accommodate your space.

> Each light is handcrafted and remains a unique model.



#### Selene Pendant





Selene Pendant - SWADOH x MBC

#### Selene Wall Sconce







Selene Wall Sconce - SWADOH x MBC

#### Selene Flushmount







Selene Wall Sconce - SWADOH x MBC

#### Selene Single Branch Chandelier









Selene Single Branch Chandelier - SWADOH x MBC



### **MU Studio**

Soft Stone Light Fixture Collections



MU Studio

# Collection ALBATROS

Albatros Collection, is a complete range handmade in Soft Stone in France by MU Studio. The collection includes a selection of options, from sizes and model to accommodate your space.

Each light is handcrafted and remains a unique model.





#### Albatros Hanging - L



#### Albatros Hanging - XL







Albatros Hanging M, L and XL- MU Studio



#### Albatros Wall Sconce - L



#### Albatros Wall Sconce - XL







Albatros Wall Sconce M - MU Studio



Quartz Gold Flecks









Estremoz Gold Flecks



MU Studio Albatros Finish Gallery





MU Studio

## Collec