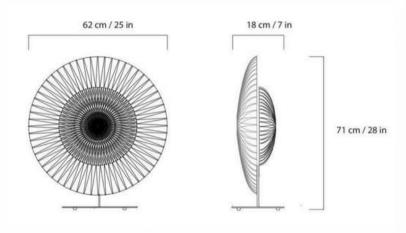

## Collection **ECLIPSE**

Eclipse Collection evokes the warm glow of a sunset. Handmade in France of Japanese washi paper and tarlatan. The interior of the large shade is gilded with gold foil while the exterior of the small shade is tinted with black ink. An unexpected red interior of the small shade casts the unexpected warm glow onto gold.

> Each light is handcrafted and remains a unique model.