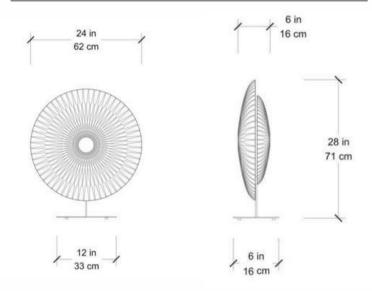

#### Diva Floor -- 62/M

#### Diva Floor -- 85/L

DIVA Floor - 85/L - Céline Wright