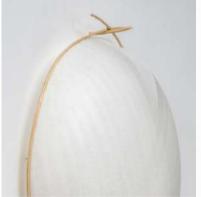

### Collection PLEINE LUNE

Faithful to the Japanese inspirations Celine Wright, the flushmount is mainly made of washi paper. On the curved lampshade surrounded by rattan, we can see a braiding appear, which is more revealed once the light is on. Just like the reflections of the moon, Pleine Lune brings a comforting clarity that envelops the room where it is located.

> Each light is handcrafted and remains a unique model.

#### Pleine Lune

Pleine Lune - Céline Wright