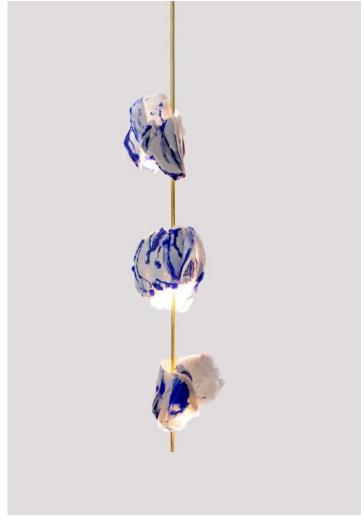

# Collection ALBATROS

Albatros Collection, is a complete range handmade in Soft Stone in France by MU Studio. The collection includes a selection of options, from sizes and model to accommodate your space.

Each light is handcrafted and remains a unique model.

#### Albatros Hanging - XL

Albatros Hanging M, L and XL- MU Studio