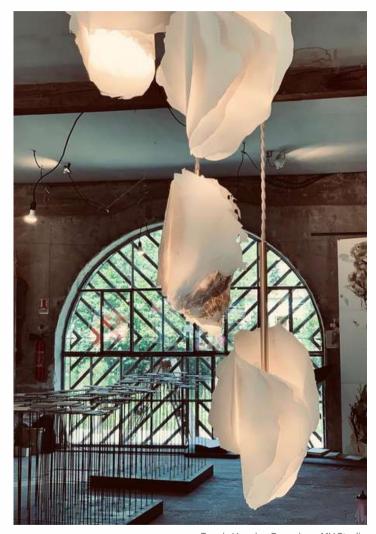

## Collection DIVA

Diva Collection, is a complete range handmade in Washi Paper in France by Céline Wright. The collection includes a large selection of options, from sizes and model to accommodate your space.

> Each light is handcrafted and remains a unique model.