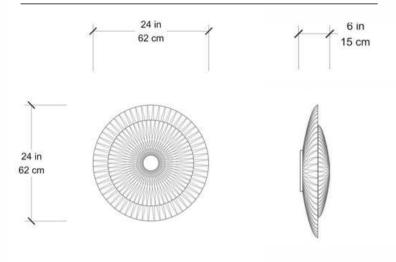

## Collection **SELENE**

At its core, the Selene Collection showcases Morgane Baroghel-Crucq's unique metallic fabric hand woven in France. Each piece within the Collection features delicate, soft light emanating from USA hand-blown glass globes. The collection includes a large selection of options, from model and finishes to accommodate your space.

> Each light is handcrafted and remains a unique model.

#### Selene Pendant

Selene Pendant - SWADOH x MBC

#### Selene Wall Sconce

Selene Wall Sconce - SWADOH x MBC

#### Selene Flushmount

Selene Wall Sconce - SWADOH x MBC

#### Selene Single Branch Chandelier

Selene Single Branch Chandelier - SWADOH x MBC