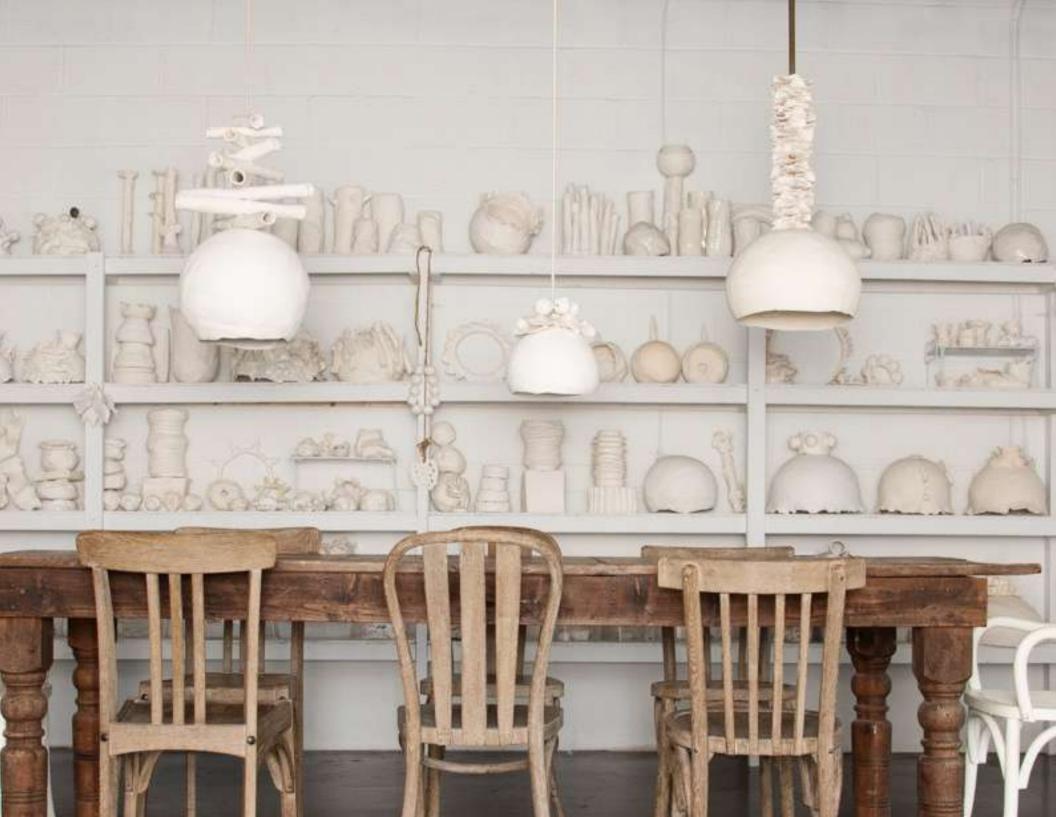

# Collection GENESIS

Genesis Collection, is a complete range handmade in Stoneware in the US by Dana Castle. The collection includes a selection of options, to accommodate your space.

Each light is handcrafted and remains a unique model.