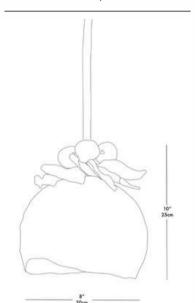

## Collection **FUNGIA**

Fungia Collection, is a complete range handmade in thin sheets of Soft Stone in France by MU Studio. The collection includes a large selection of options, from sizes and model to accommodate your space.

> Each light is handcrafted and remains a unique model.

24/L - Single, 110