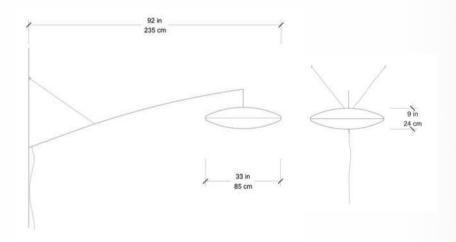

# Collection ALBATROS

Albatros Collection, is a complete range handmade in Soft Stone in France by MU Studio. The collection includes a selection of options, from sizes and model to accommodate your space.

Each light is handcrafted and remains a unique model.

#### Albatros Hanging - L

#### Albatros Hanging - XL

Albatros Hanging M, L and XL- MU Studio