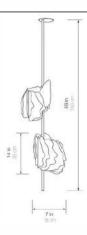

#### Fungia Stem Mount

35/XL - Duo, 190

Fungia Stem Mount, 18/M - Duo, 150 - MU Studio

24/L - Trio, 190

#### Fungia Stem Mount

35/XL - Trio, 190

Fungia Stem Mount, 18/M - Trio, 190 - MU Studio

18/M - Quartet, 190

Fungia Stem Mount, 18/M - Quartet, 190 - MU Studio