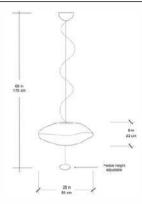

## Collection **FUNGIA**

Fungia Collection, is a complete range handmade in thin sheets of Soft Stone in France by MU Studio. The collection includes a large selection of options, from sizes and model to accommodate your space.

> Each light is handcrafted and remains a unique model.

24/L - Single, 110

### Fungia Hanging

Fungia Hanging - MU Studio