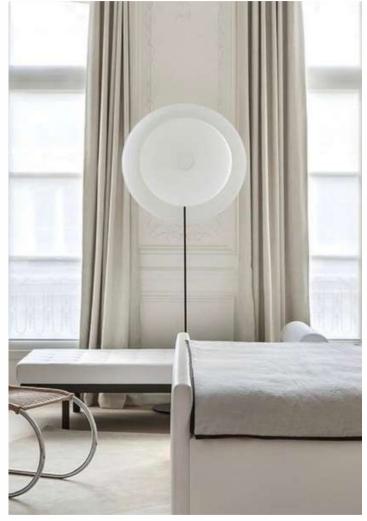

## Collection **FUNGIA**

Fungia Collection, is a complete range handmade in thin sheets of Soft Stone in France by MU Studio. The collection includes a large selection of options, from sizes and model to accommodate your space.

> Each light is handcrafted and remains a unique model.

24/L - Single, 110