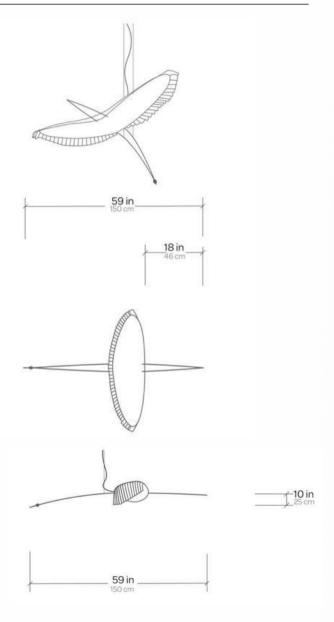

### Collection **ENVOL**

Envol Collection, handmade in Washi Paper is inspired by a heron spreading its wings to take flight, the Envol Collection is an elegant and understated sculptural statement for any space.

> Each light is handcrafted and remains a unique model.

Envol Hanging - Céline Wright

#### Envol Hanging -- Softwired

Envol Floor - Céline Wright