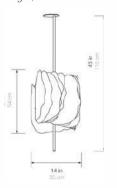

### Fungia Stem Mount 24/L - Single, 150

#### Fungia Stem Mount

35/XL - Single, 110

#### Fungia Stem Mount

35/XL - Single, 150

Fungia Stem Mount, 18/M - Single, 110- MU Studio

24/L - Duo, 190