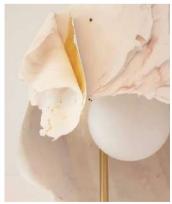

## Collection **FUNGIA**

Fungia Collection, is a complete range handmade in thin sheets of Soft Stone in France by MU Studio. The collection includes a large selection of options, from sizes and model to accommodate your space.

> Each light is handcrafted and remains a unique model.

24/L - Single, 110