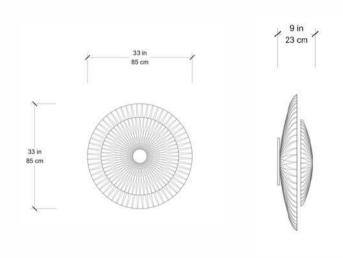

#### Zen Flushmount -- 62/M

#### Zen Flushmount -- 85/L

ZEN Flushmount - 62/M - Céline Wright