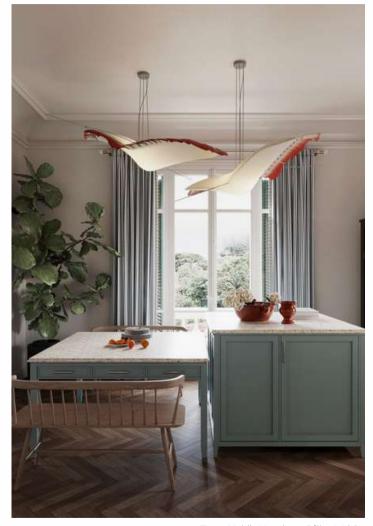

### Collection **ENVOL**

Envol Collection, handmade in Washi Paper is inspired by a heron spreading its wings to take flight, the Envol Collection is an elegant and understated sculptural statement for any space.

> Each light is handcrafted and remains a unique model.

Envol Hanging - Céline Wright

#### Envol Hanging -- Softwired

Envol Floor - Céline Wright