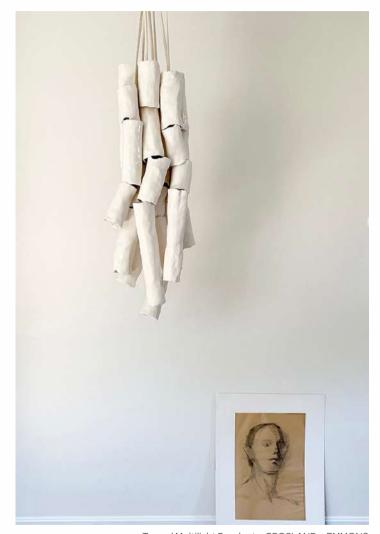

# Collection GENESIS

Genesis Collection, is a complete range handmade in Stoneware in the US by Dana Castle. The collection includes a selection of options, to accommodate your space.

Each light is handcrafted and remains a unique model.

#### Installation Inclusion

#### **UPON REQUEST**

Installation Inclusion - CROSLAND + EMMONS

Installation Inclusion - CROSLAND + EMMONS