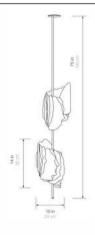

## Collection **FUNGIA**

Fungia Collection, is a complete range handmade in thin sheets of Soft Stone in France by MU Studio. The collection includes a large selection of options, from sizes and model to accommodate your space.

> Each light is handcrafted and remains a unique model.

24/L - Single, 110

### Fungia Stem Mount 24/L - Single, 150