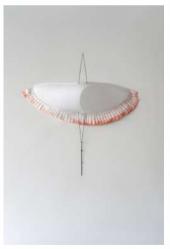

## Collection **SELENE**

At its core, the Selene Collection showcases Morgane Baroghel-Crucq's unique metallic fabric hand woven in France. Each piece within the Collection features delicate, soft light emanating from USA hand-blown glass globes. The collection includes a large selection of options, from model and finishes to accommodate your space.

> Each light is handcrafted and remains a unique model.

#### Selene Wall Sconce

Selene Wall Sconce - SWADOH x MBC