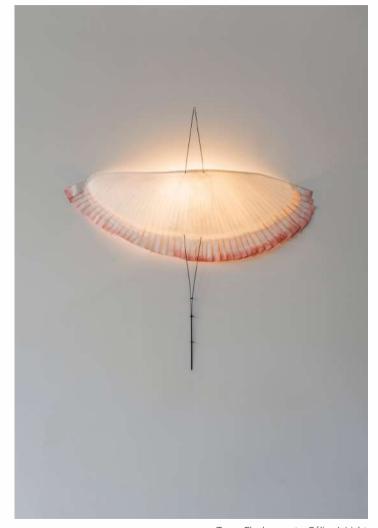

# Collection ALBATROS

Albatros Collection, is a complete range handmade in Soft Stone in France by MU Studio. The collection includes a selection of options, from sizes and model to accommodate your space.

#### Albatros Wall Sconce - L

#### Albatros Wall Sconce - XL

Albatros Wall Sconce M - MU Studio

Quartz Gold Flecks

Estremoz Gold Flecks

MU Studio Albatros Finish Gallery

MU Studio