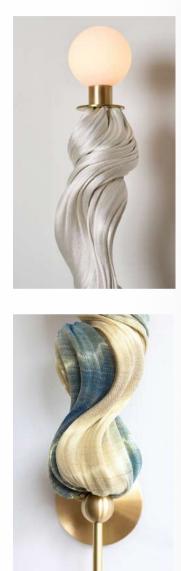

## Collection **SELENE**

At its core, the Selene Collection showcases Morgane Baroghel-Crucq's unique metallic fabric hand woven in France. Each piece within the Collection features delicate, soft light emanating from USA hand-blown glass globes. The collection includes a large selection of options, from model and finishes to accommodate your space.

> Each light is handcrafted and remains a unique model.

#### Selene Wall Sconce

Selene Wall Sconce - SWADOH x MBC