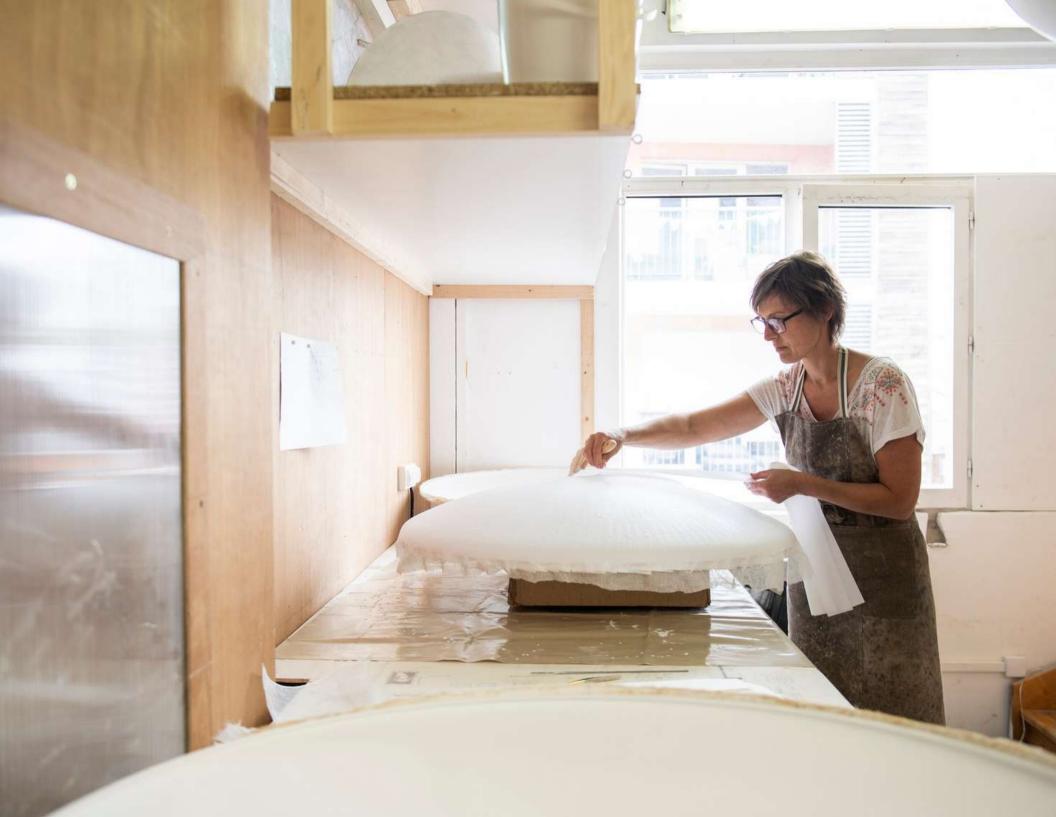

# Collection ALBATROS

Albatros Collection, is a complete range handmade in Soft Stone in France by MU Studio. The collection includes a selection of options, from sizes and model to accommodate your space.

Each light is handcrafted and remains a unique model.