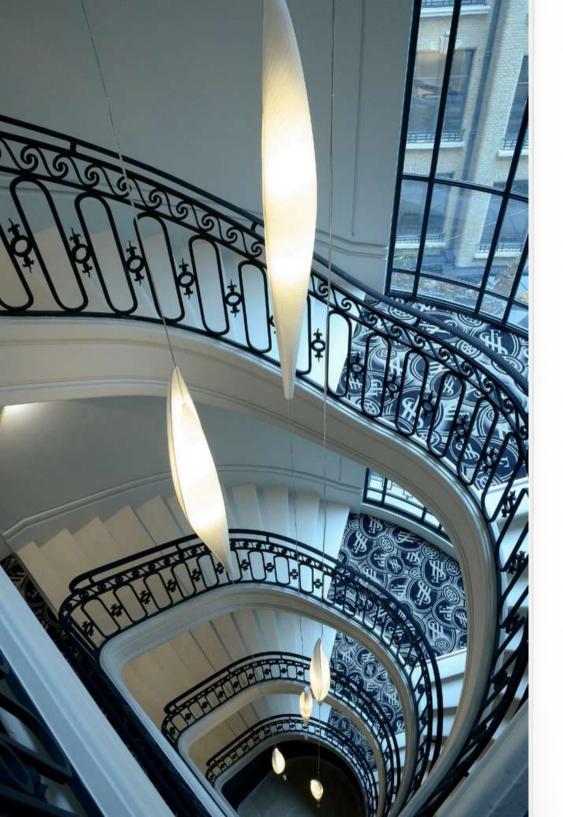

## Collection **FUNGIA**

Fungia Collection, is a complete range handmade in thin sheets of Soft Stone in France by MU Studio. The collection includes a large selection of options, from sizes and model to accommodate your space.

### Fungia Hanging

Fungia Hanging - MU Studio