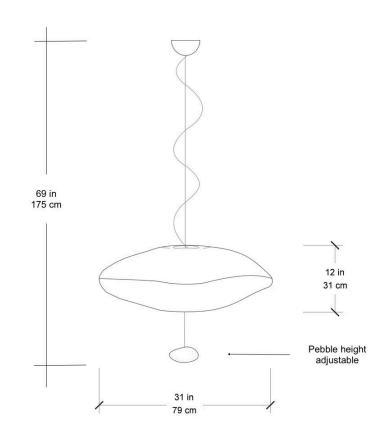

# Nuage Hanging Medium

HANGING CW01NUA5012

#### **DIMENSIONS**

 Width
 24in / 60cm

 Length
 31 in / 79 cm

 Height
 12 in / 31 cm

 Overall Height
 69in / 175cm