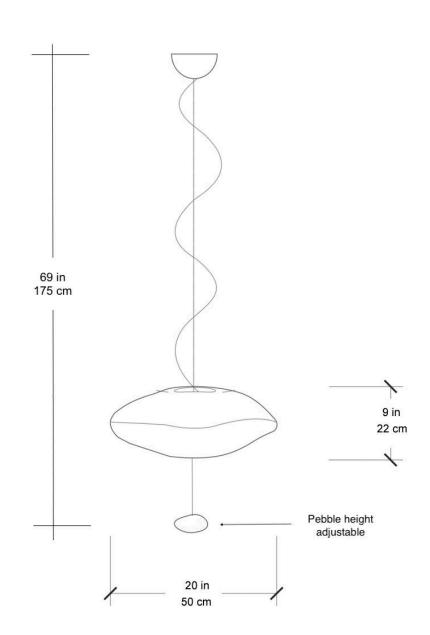

# NUAGE HANGING SMALL

**HANGING** CW01NUA5011

#### **DIMENSIONS**

Width 14in / 35cm Length 20in /50cm Height 9 in /22cm Overall Height 69in / 175cm