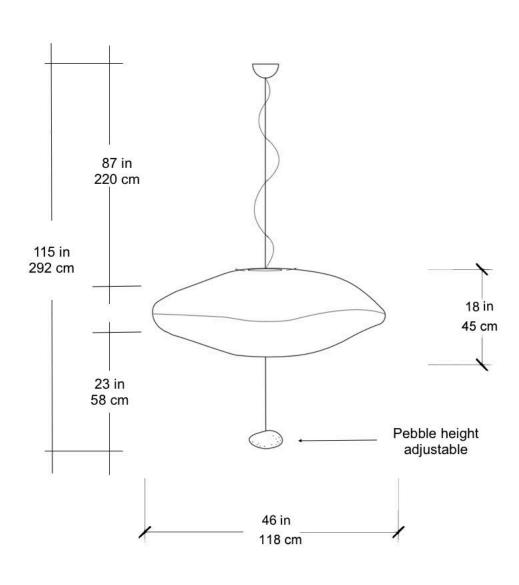

# Nuage Hanging Large

Hanging CW01NUA5013

#### **DIMENSIONS**

 Width
 28in / 71cm

 Length
 46in / 118cm

 Height
 18in / 45cm

 Overall Height
 115in / 292cm