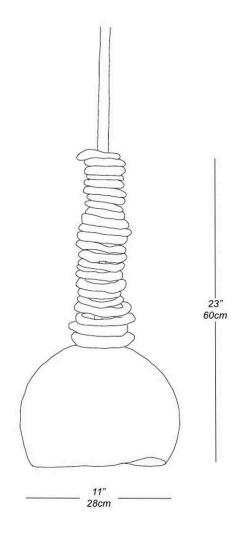

# COIL PENDANT, M

HANGING CE01COI5012

# **DIMENSIONS**

 Width
 11 in / 28 cm

 Height
 23 in / 60 cm

 Cable Length
 72 in / 182 cm

1

Brass stem (36") or adjustable linen cord (48" - 60")