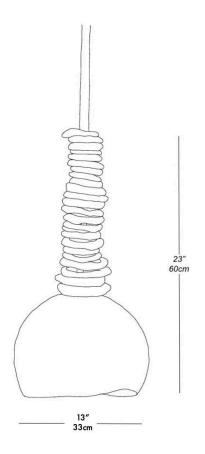

# COIL PENDANT, L

HANGING CE01COI5013

# DIMENSIONS

 Width
 13 in / 33cm

 Height
 23 in / 60 cm

 Cable Length
 72 in / 182 cm

1

Brass stem (36") or adjustable linen cord (48" - 60")